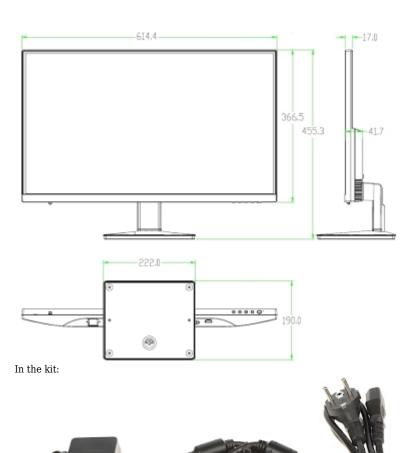

Code: LM27-L200 MONITOR VGA, HDMI **LM27-L200** 27 " DAHUA

| Power management:          | Energy efficiency class D (Regulation (EU) 2019/2013)                    |
|----------------------------|--------------------------------------------------------------------------|
| DLNA:                      | -                                                                        |
| Monitor mounting standard: | VESA 100                                                                 |
| Robbery protection:        | _                                                                        |
| Parameters adjustment:     | OSD - by monitor control keys                                            |
| Main features:             | HDMI cable included                                                      |
| Power supply:              | 12 V DC / 3 A (power adapter included)                                   |
| Power consumption:         | 30 W (typical)<br>≤ 0.5 W (in standby mode)                              |
| Weight:                    | • 5.08 kg (with stand) • 4.23 kg (without stand)                         |
| Dimensions:                | • 615 x 456 x 190 mm (with stand)<br>• 615 x 367 x 42 mm (without stand) |
| Manufacturer / Brand:      | DAHUA                                                                    |
| Guarantee:                 | 3 years                                                                  |

### Monitor connectors:

Dimensions:

Code: LM27-L200 MONITOR VGA, HDMI **LM27-L200** 27 " DAHUA

Dimensions (L x W x H): 0x0x0 mm | Gross Weight: 0 kg