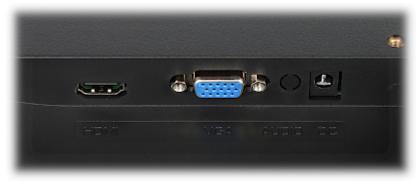

### Monitor connectors:

Dimensions:

Code: LM27-L200 MONITOR VGA, HDMI **LM27-L200** 27 " DAHUA

Dimensions (L x W x H): 0x0x0 mm | Gross Weight: 0 kg

User Manual
Code: LM27-L200
MONITOR VGA, HDMI LM27-L200 27 " DAHUA

Designed to continuous operation 24/7.

| Screen size:                | 27 "                                                                |
|-----------------------------|---------------------------------------------------------------------|
| Native resolution:          | 1920 x 1080 px - Full HD                                            |
| Aspect ratios:              | 16:9                                                                |
| Matrix type:                | TFT LCD, E-LED backlight, Matte matrix                              |
| Contrast:                   | 1000 : 1 (typical)                                                  |
| Brightness:                 | 230 cd/m <sup>2</sup>                                               |
| Viewable angles:            | 178 ° horizontal<br>178 ° vertical                                  |
| Response time:              | 14 ms (typical)                                                     |
| Speakers built-in:          | -                                                                   |
| Signal connectors:          | • 1 x VGA • 1 x HDMI • 1 x Power supply - 2.1/5.5 mm socket 12 V DC |
| Number of displayed colors: | 16.7 M                                                              |
| Number of displayed colors. |                                                                     |
| Refresh frequency:          | 75 Hz                                                               |
|                             |                                                                     |