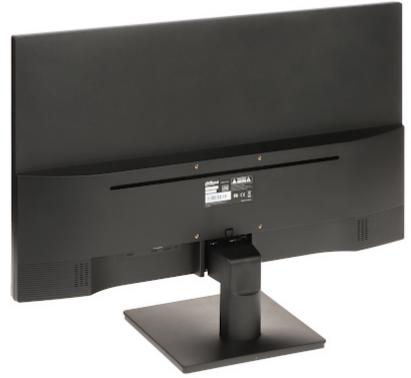

OSD menu control keys:

Code: LM27-L200 MONITOR VGA, HDMI **LM27-L200** 27 " DAHUA

Rear view:

### Monitor connectors:

Dimensions:

Code: LM27-L200 MONITOR VGA, HDMI **LM27-L200** 27 " DAHUA

Dimensions (L x W x H): 0x0x0 mm | Gross Weight: 0 kg