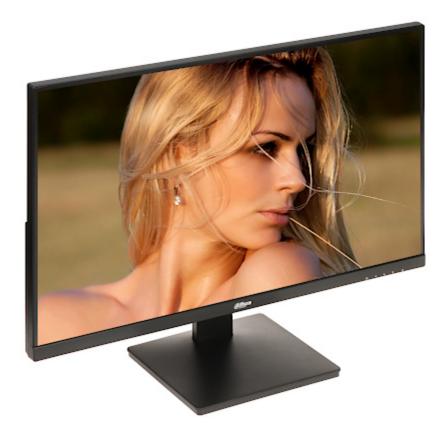

rior to connecting the device to a power source check whether the supplied voltage is consistent with rated voltage specified in the user manual.

### Proper product disposal:

A marking of a crossed out waste bin indicates that the product may not be disposed together with other household waste in the entire EU. To avoid possible damage to the natural environment of health due to uncontrolled waste disposal, therefore, it should be handed over for recycling, propagating in this way sustainable use of natural resources.

To return a worn-out product, use a collection and disposal system of this type of equipment or contact a seller from whom it was purchased. He will then be recycled in an environmentally-friendly way.



User Manual
Code: LM27-L200
MONITOR VGA, HDMI LM27-L200 27 " DAHUA



Designed to continuous operation 24/7.

| Screen size:                | 27 "                                                                |
|-----------------------------|---------------------------------------------------------------------|
| Native resolution:          | 1920 x 1080 px - Full HD                                            |
| Aspect ratios:              | 16:9                                                                |
| Matrix type:                | TFT LCD, E-LED backlight, Matte matrix                              |
| Contrast:                   | 1000 : 1 (typical)                                                  |
| Brightness:                 | 230 cd/m <sup>2</sup>                                               |
| Viewable angles:            | 178 ° horizo