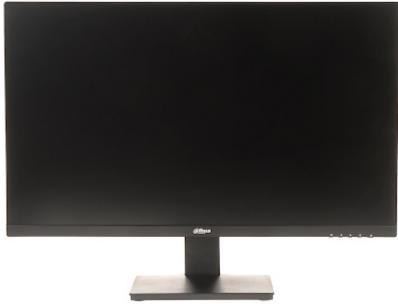

User Manual
Code: LM27-L200
MONITOR VGA, HDMI LM27-L200 27 " DAHUA

Designed to continuous operation 24/7.

| Screen size:                | 27 "                                                                |
|-----------------------------|---------------------------------------------------------------------|
| Native resolution:          | 1920 x 1080 px - Full HD                                            |
| Aspect ratios:              | 16:9                                                                |
| Matrix type:                | TFT LCD, E-LED backlight, Matte matrix                              |
| Contrast:                   | 1000 : 1 (typical)                                                  |
| Brightness:                 | 230 cd/m <sup>2</sup>                                               |
| Viewable angles:            | 178 ° horizontal<br>178 ° vertical                                  |
| Response time:              | 14 ms (typical)                                                     |
| Speakers built-in:          | -                                                                   |
| Signal connectors:          | • 1 x VGA • 1 x HDMI • 1 x Power supply - 2.1/5.5 mm socket 12 V DC |
| Number of displayed colors: | 16.7 M                                                              |
| Number of displayed colors. |                                                                     |
| Refresh frequency:          | 75 Hz                                                               |
|                             |                                                                     |