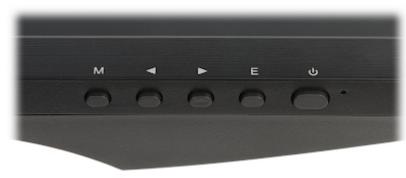

OSD menu control keys:

Code: LM27-L200 MONITOR VGA, HDMI **LM27-L200** 27 " DAHUA

Rear view: