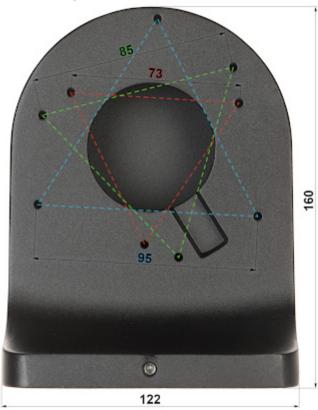

# User Manual Code: PFB203W-B DOME CAMERA BRACKET PFB203W-B DAHUA

| Suitable for cameras: | DAHUA - documentation for download below. |
|-----------------------|-------------------------------------------|
| Material:             | Aluminum                                  |
| Color:                | Black                                     |
| Weight:               | 0.474 kg                                  |
| Dimensions:           | 122 x 160 x 76 mm                         |
| Manufacturer / Brand: | DAHUA                                     |
| Guarantee:            | 3 years                                   |

### Camera mounting side view:

Side view:

User Manual
Code: PFB203W-B
DOME CAMERA BRACKET PFB203W-B DAHUA

Wall mounting side view:

Dimensions: