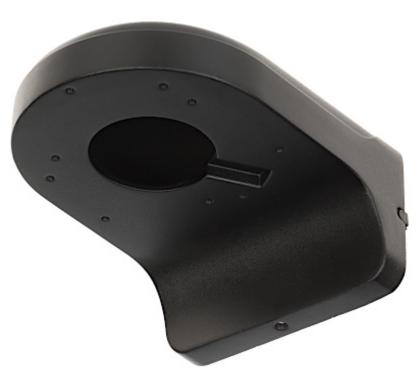

Wall bracket. Designed to dome cameras.

It can be used to vandal-proof cameras installation. It has very useful advantage, possibility to hide camera cables and connectors.

# User Manual Code: PFB203W-B DOME CAMERA BRACKET PFB203W-B DAHUA

| Suitable for cameras: | DAHUA - documentation for download below. |
|-----------------------|-------------------------------------------|
| Material:             | Aluminum                                  |
| Color:                | Black                                     |
| Weight:               | 0.474 kg                                  |
| Dimensions:           | 122 x 160 x 76 mm                         |
| Manufacturer / Brand: | DAHUA                                     |
| Guarantee:            | 3 years                                   |