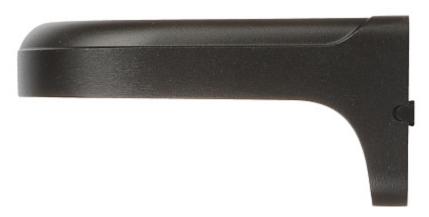

### Camera mounting side view:

Side view:

User Manual
Code: PFB203W-B
DOME CAMERA BRACKET PFB203W-B DAHUA

Wall mounting side view:

Dimensions: