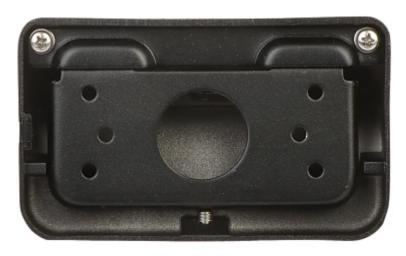

Wall bracket. Designed to dome cameras.

It can be used to vandal-proof cameras installation. It has very useful advantage, possibility to hide camera cables and connectors.

### Camera mounting side view:

Side view:

User Manual
Code: PFB203W-B
DOME CAMERA BRACKET PFB203W-B DAHUA

Wall mounting side view:

Dimensions: