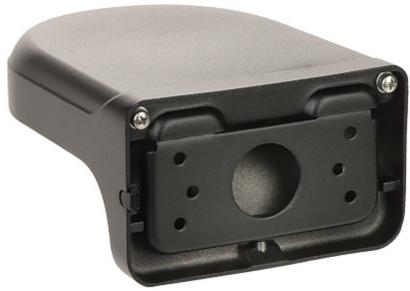

Wall bracket. Designed to dome cameras.

It can be used to vandal-proof cameras installation. It has very useful advantage, possibility to hide camera cables and connectors.

# User Manual Code: PFB203W-B DOME CAMERA BRACKET PFB203W-B DAHUA

| Suitable for cameras: | DAHUA - documentation for download below. |
|-----------------------|-------------------------------------------|
| Material:             | Aluminum                                  |
| Color:                | Black                                     |
| Weight:               | 0.474 kg                                  |
| Dimensions:           | 122 x 160 x 76 mm                         |
| Manufacturer / Brand: | DAHUA                                     |
| Guarantee:            | 3 years                                   |