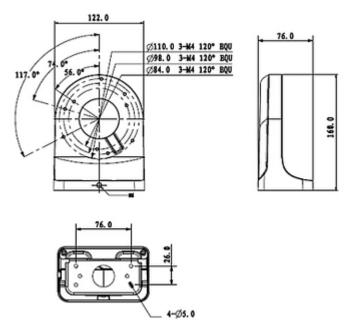

# User Manual Code: PFB203W-B DOME CAMERA BRACKET PFB203W-B DAHUA

| Suitable for cameras: | DAHUA - documentation for download below. |
|-----------------------|-------------------------------------------|
| Material:             | Aluminum                                  |
| Color:                | Black                                     |
| Weight:               | 0.474 kg                                  |
| Dimensions:           | 122 x 160 x 76 mm                         |
| Manufacturer / Brand: | DAHUA                                     |
| Guarantee:            | 3 years                                   |

### Camera mounting side view:

Side view:

User Manual
Code: PFB203W-B
DOME CAMERA BRACKET PFB203W-B DAHUA

Wall mounting side view:

Dimensions: