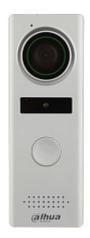

#### Code: KTA03 VIDEO DOORPHONE KIT **KTA03** DAHUA

DAHUA 4-wire Analog Video Doorphone Kit with 7-inch touch screen monitor, with the ability to detect the door status and support the exit button. Installation requires a 4-wire cable.

| DOOR STATION:              |                                                                                                                                                                                                                                                                    |
|----------------------------|--------------------------------------------------------------------------------------------------------------------------------------------------------------------------------------------------------------------------------------------------------------------|
| Sensor:                    | 1.3 Mpx CMOS                                                                                                                                                                                                                                                       |
| Camera view angle:         | 70 °                                                                                                                                                                                                                                                               |
| IR illuminator:            | Built-in Infra-Red illuminator enables night monitoring                                                                                                                                                                                                            |
| proximity reader built-in: | -                                                                                                                                                                                                                                                                  |
| Video output:              | compatible with DAHUA analog video door-phone system                                                                                                                                                                                                               |
| Audio inputs:              | 1 - Microphone                                                                                                                                                                                                                                                     |
| Audio outputs:             | 1 - Speaker                                                                                                                                                                                                                                                        |
| Main features:             | D-WDR - Wide Dynamic Range     ICR - Movable InfraRed filter     Operation status LED indicator - green LED - power indicator     Doorbell button     Inputs : Exit button, Door status detection     Doorway monitoring     Surface mount     Rain cover included |
| Power supply:              | 12 V DC / 1 A (powered by indoor monitor)                                                                                                                                                                                                                          |
| Power consumption:         | ≤ 3 W Operation<br>≤ 1 W Standby                                                                                                                                                                                                                                   |
| Housing:                   | Plastic (PC + ABS)                                                                                                                                                                                                                                                 |
| Color:                     | Silver + Black                                                                                                                                                                                                                                                     |
| "Index of Protection":     | IP66 - after additional sealing the housing connection with the mounting surface, e.g. with silicone                                                                                                                                                               |

Front view:

Code: KTA03 VIDEO DOORPHONE KIT **KTA03** DAHUA

**DOOR STATION**: Mounting side view:

Connectors description:

Code: KTA03 VIDEO DOORPHONE KIT **KTA03** DAHUA

INDOOR PANEL: Mounting side view:

Connectors: