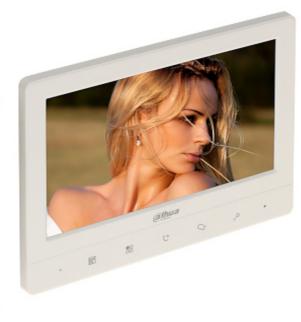

#### Code: KTA03 VIDEO DOORPHONE KIT **KTA03** DAHUA

DAHUA 4-wire Analog Video Doorphone Kit with 7-inch touch screen monitor, with the ability to detect the door status and support the exit button. Installation requires a 4-wire cable.

#### Code: KTA03 VIDEO DOORPHONE KIT **KTA03** DAHUA

| Operation temp:       | -30 °C 60 °C                                                                                                                                                                                                                                                                                                                                                                                                                                                                                                                                                                                                               |  |
|-----------------------|----------------------------------------------------------------------------------------------------------------------------------------------------------------------------------------------------------------------------------------------------------------------------------------------------------------------------------------------------------------------------------------------------------------------------------------------------------------------------------------------------------------------------------------------------------------------------------------------------------------------------|--|
| Weight:               | 0.14 kg                                                                                                                                                                                                                                                                                                                                                                                                                                                                                                                                                                                                                    |  |
| Dimensions:           | 46 x 131 x 34 mm                                                                                                                                                                                                                                                                                                                                                                                                                                                                                                                                                                                                           |  |
| INDOOR PANEL:         |                                                                                                                                                                                                                                                                                                                                                                                                                                                                                                                                                                                                                            |  |
| Shield:               | 7 " TFT-LCD color matrix                                                                                                                                                                                                                                                                                                                                                                                                                                                                                                                                                                                                   |  |
| Resolution:           | 1024 x 600                                                                                                                                                                                                                                                                                                                                                                                                                                                                                                                                                                                                                 |  |
| Main features:        | Touch control keys, Operation status LED indicator - green LED - power indicator, The maximum number of gate stations in the system: 2, The maximum number of indoor panels in the system: 3, Selecting the ringer melody, Smooth adjustment of monitor parameters: image brightness, ring tone volume and conversation volume, Preview image from the door station with the possibility of turning on the sound and opening the gate, Support for capturing a photo during video calls, 4-wire cable installation, Communication: compatible with DAHUA analog video door-phone system Surface mount, In the kit: Bracket |  |
| Power supply:         | 12 V DC / 1 A - Monitor<br>12 V DC / 2 A (power adapter included)                                                                                                                                                                                                                                                                                                                                                                                                                                                                                                                                                          |  |
| Power consumption:    | ≤ 5 W Operation<br>≤ 2 W Standby                                                                                                                                                                                                                                                                                                                                                                                                                                                                                                                                                                                           |  |
| Housing:              | Plastic (PC + ABS)                                                                                                                                                                                                                                                                                                                                                                                                                                                                                                                                                                                                         |  |
| Color:                | White                                                                                                                                                                                                                                                                                                                                                                                                                                                                                                                                                                                                                      |  |
| Operation temp:       | -10 °C 55 °C                                                                                                                                                                                                                                                                                                                                                                                                                                                                                                                                                                                                               |  |
| Weight:               | 0.25 kg                                                                                                                                                                                                                                                                                                                                                                                                                                                                                                                                                                                                                    |  |
| Dimensions:           | 183 x 134 x 18 mm                                                                                                                                                                                                                                                                                                                                                                                                                                                                                                                                                                                                          |  |
| Manufacturer / Brand: | DAHUA                                                                                                                                                                                                                                                                                                                                                                                                                                                                                                                                                                                                                      |  |
| Guarantee:            | 3 years                                                                                                                                                                                                                                                                                                                                                                                                                                                                                                                                                                                                                    |  |

Front view:

Code: KTA03 VIDEO DOORPHONE KIT **KTA03** DAHUA

**DOOR STATION**: Mounting side view:

Connectors description:

Code: KTA03 VIDEO DOORPHONE KIT **KTA03** DAHUA

INDOOR PANEL: Mounting side view:

Connectors: