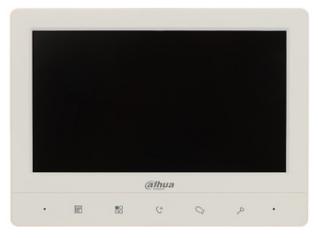

#### Code: KTA03 VIDEO DOORPHONE KIT **KTA03** DAHUA

DAHUA 4-wire Analog Video Doorphone Kit with 7-inch touch screen monitor, with the ability to detect the door status and support the exit button. Installation requires a 4-wire cable.

#### Code: KTA03 VIDEO DOORPHONE KIT **KTA03** DAHUA

| Operation temp:       | -30 °C 60 °C                                                                                                                                                                                                                                                                                                                                                                                                                                                                                                                                                                                                               |  |
|-----------------------|----------------------------------------------------------------------------------------------------------------------------------------------------------------------------------------------------------------------------------------------------------------------------------------------------------------------------------------------------------------------------------------------------------------------------------------------------------------------------------------------------------------------------------------------------------------------------------------------------------------------------|--|
| Weight:               | 0.14 kg                                                                                                                                                                                                                                                                                                                                                                                                                                                                                                                                                                                                                    |  |
| Dimensions:           | 46 x 131 x 34 mm                                                                                                                                                                                                                                                                                                                                                                                                                                                                                                                                                                                                           |  |
| INDOOR PANEL:         |                                                                                                                                                                                                                                                                                                                                                                                                                                                                                                                                                                                                                            |  |
| Shield:               | 7 " TFT-LCD color matrix                                                                                                                                                                                                                                                                                                                                                                                                                                                                                                                                                                                                   |  |
| Resolution:           | 1024 x 600                                                                                                                                                                                                                                                                                                                                                                                                                                                                                                                                                                                                                 |  |
| Main features:        | Touch control keys, Operation status LED indicator - green LED - power indicator, The maximum number of gate stations in the system: 2, The maximum number of indoor panels in the system: 3, Selecting the ringer melody, Smooth adjustment of monitor parameters: image brightness, ring tone volume and conversation volume, Preview image from the door station with the possibility of turning on the sound and opening the gate, Support for capturing a photo during video calls, 4-wire cable installation, Communication: compatible with DAHUA analog video door-phone system Surface mount, In the kit: Bracket |  |
| Power supply:         | 12 V DC / 1 A - Monitor<br>12 V DC / 2 A (power adapter included)                                                                                                                                                                                                                                                                                                                                                                                                                                                                                                                                                          |  |
| Power consumption:    | ≤ 5 W Operation<br>≤ 2 W Standby                                                                                                                                                                                                                                                                                                                                                                                                                                                                                                                                                                                           |  |
| Housing:              | Plastic (PC + ABS)                                                                                                                                                                                                                                                                                                                                                                                                                                                                                                                                                                                                         |  |
| Color:                | White                                                                                                                                                                                                                                                                                                                                                                                                                                                                                                                                                                                                                      |  |
| Operation temp:       | -10 °C 55 °C                                                                                                                                                                                                                                                                                                                                                                                                                                                                                                                                                                                                               |  |
| Weight:               | 0.25 kg                                                                                                                                                                                                                                                                                                                                                                                                                                                                                                                                                                                                                    |  |
| Dimensions:           | 183 x 134 x 18 mm                                                                                                                                                                                                                                                                                                                                                                                                                                                                                                                                                                                                          |  |
| Manufacturer / Brand: | DAHUA                                                                                                                                                                                                                                                                                                                                                                                                                                                                                                                                                                                                                      |  |
| Guarantee:            | 3 years                                                                                                                                                                                                                                                                                                                                                                                                                                                                                                                                                                                                                    |  |

Front view:

Code: KTA03 VIDEO DOORPHONE KIT **KTA03** DAHUA

**DOOR STATION**: Mounting side view:

Connectors description:

Code: KTA03 VIDEO DOORPHONE KIT **KTA03** DAHUA

INDOOR PANEL: Mounting side view:

Connectors: