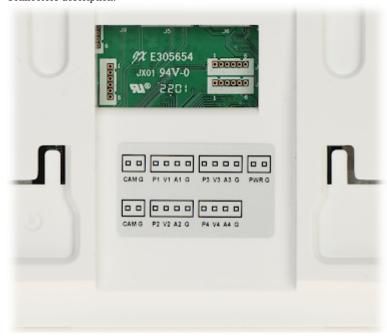

Front view:

Code: KTA03 VIDEO DOORPHONE KIT **KTA03** DAHUA

**DOOR STATION**: Mounting side view:

Connectors description:

Code: KTA03 VIDEO DOORPHONE KIT **KTA03** DAHUA

INDOOR PANEL: Mounting side view:

Connectors:

Code: KTA03 VIDEO DOORPHONE KIT **KTA03** DAHUA

Connectors description:

In the kit:

Code: KTA03 VIDEO DOORPHONE KIT **KTA03** DAHUA

PACKAGE

Dimensions (L x W x H): 0x0x0 mm

Gross Weight: 0 kg