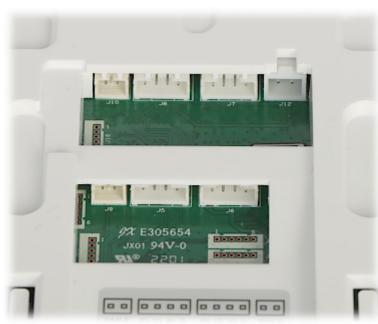

Code: KTA03 VIDEO DOORPHONE KIT **KTA03** DAHUA

Connectors description:

In the kit:

Code: KTA03 VIDEO DOORPHONE KIT **KTA03** DAHUA

PACKAGE

Dimensions (L x W x H): 0x0x0 mm

Gross Weight: 0 kg