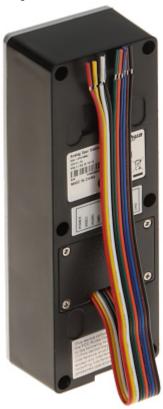

Front view:

Code: KTA03 VIDEO DOORPHONE KIT **KTA03** DAHUA

**DOOR STATION**: Mounting side view:

Connectors description:

Code: KTA03 VIDEO DOORPHONE KIT **KTA03** DAHUA

INDOOR PANEL: Mounting side view:

Connectors: