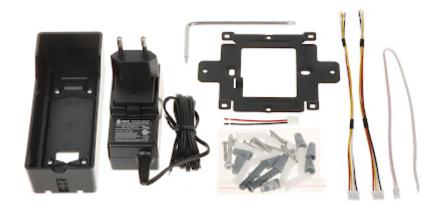

Code: KTA03 VIDEO DOORPHONE KIT **KTA03** DAHUA

Connectors description:

In the kit:

Code: KTA03 VIDEO DOORPHONE KIT **KTA03** DAHUA

PACKAGE

Dimensions (L x W x H): 0x0x0 mm

Gross Weight: 0 kg