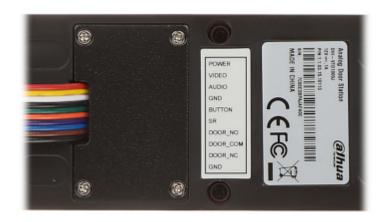

Front view:

Code: KTA03 VIDEO DOORPHONE KIT **KTA03** DAHUA

**DOOR STATION**: Mounting side view:

Connectors description:

Code: KTA03 VIDEO DOORPHONE KIT **KTA03** DAHUA

INDOOR PANEL: Mounting side view:

Connectors: