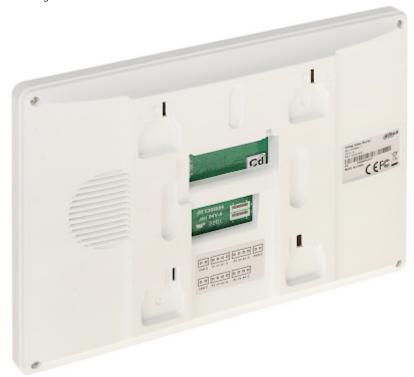

Front view:

Code: KTA03 VIDEO DOORPHONE KIT **KTA03** DAHUA

**DOOR STATION**: Mounting side view:

Connectors description:

Code: KTA03 VIDEO DOORPHONE KIT **KTA03** DAHUA

INDOOR PANEL: Mounting side view:

Connectors: