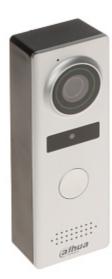

#### Code: KTA03 VIDEO DOORPHONE KIT **KTA03** DAHUA

DAHUA 4-wire Analog Video Doorphone Kit with 7-inch touch screen monitor, with the ability to detect the door status and support the exit button. Installation requires a 4-wire cable.

| DOOR STATION:              |                                                                                                                                                                                                                                                                    |
|----------------------------|--------------------------------------------------------------------------------------------------------------------------------------------------------------------------------------------------------------------------------------------------------------------|
| Sensor:                    | 1.3 Mpx CMOS                                                                                                                                                                                                                                                       |
| Camera view angle:         | 70 °                                                                                                                                                                                                                                                               |
| IR illuminator:            | Built-in Infra-Red illuminator enables night monitoring                                                                                                                                                                                                            |
| proximity reader built-in: | -                                                                                                                                                                                                                                                                  |
| Video output:              | compatible with DAHUA analog video door-phone system                                                                                                                                                                                                               |
| Audio inputs:              | 1 - Microphone                                                                                                                                                                                                                                                     |
| Audio outputs:             | 1 - Speaker                                                                                                                                                                                                                                                        |
| Main features:             | D-WDR - Wide Dynamic Range     ICR - Movable InfraRed filter     Operation status LED indicator - green LED - power indicator     Doorbell button     Inputs : Exit button, Door status detection     Doorway monitoring     Surface mount     Rain cover included |
| Power supply:              | 12 V DC / 1 A (powered by indoor monitor)                                                                                                                                                                                                                          |
| Power consumption:         | ≤ 3 W Operation<br>≤ 1 W Standby                                                                                                                                                                                                                                   |
| Housing:                   | Plastic (PC + ABS)                                                                                                                                                                                                                                                 |
| Color:                     | Silver + Black                                                                                                                                                                                                                                                     |
| "Index of Protection":     | IP66 - after additional sealing the housing connection with the mounting surface, e.g. with silicone                                                                                                                                                               |

Front view:

Code: KTA03 VIDEO DOORPHONE KIT **KTA03** DAHUA

**DOOR STATION**: Mounting side view:

Connectors description:

Code: KTA03 VIDEO DOORPHONE KIT **KTA03** DAHUA

INDOOR PANEL: Mounting side view:

Connectors: