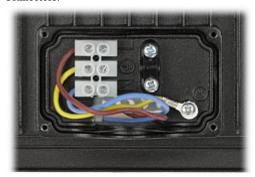

|
| Operation temp:        | -20 °C 40 °C                                                                    |
| Weight:                | 0.46 kg                                                                         |
| Dimensions:            | 190 x 129 x 37 mm                                                               |
| Manufacturer / Brand:  | ORNO / ADVITI                                                                   |
| Guarantee:             | 2 years                                                                         |

Front view:





Code: AD-NL-6138BL4 LED FLOODLIGHT **AD-NL-6138BL4** ADVITI



Rear view:





Code: AD-NL-6138BL4 LED FLOODLIGHT **AD-NL-6138BL4** ADVITI



### Connectors:



PACKAGE

Dimensions (L x W x H): 0x0x0 mm

Gross Weight: 0 kg