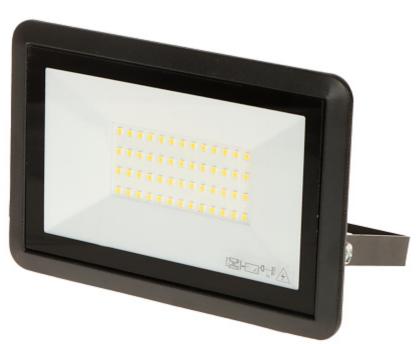

### Code: AD-NL-6138BL4 LED FLOODLIGHT **AD-NL-6138BL4** ADVITI

Illuminator can be used indoors and outdoors. Incomparably greater lifetime of the LEDs compared to traditional halogen bulb provides cheap and reliable operation.

The use of multiple LEDs provides a better heat dissipation, and the longer lifetime of the reflector and allows for uniform light output.

The device meets the IP65 tightness class.

| Luminous flux:         | 4000 lm                                                                         |
|------------------------|---------------------------------------------------------------------------------|
| Light color:           | Neutral, 4000 K                                                                 |
| Twilight switch:       | -                                                                               |
| Power supply:          | 230 V AC                                                                        |
| Nominal power:         | 50 W                                                                            |
| CRI:                   | > 80                                                                            |
| Main features:         | • LED SMD diodes • LED lifetime 25 000 h • Solid workmanship • IK rating : IK08 |
| Housing:               | Aluminum                                                                        |
| "Index of Protection": | IP65                                                                            |
| Operation temp:        | -20 °C 40 °C                                                                    |
| Weight:                | 0.46 kg                                                                         |
| Dimensions:            | 190 x 129 x 37 mm                                                               |
| Manufacturer / Brand:  | ORNO / ADVITI                                                                   |
| Guarantee:             | 2 years                                                                         |