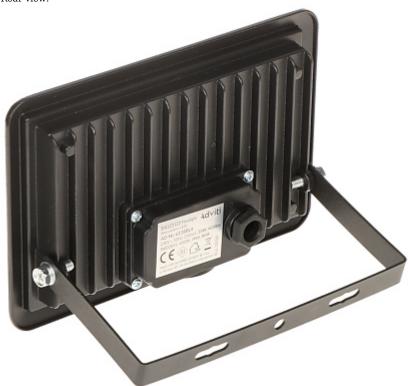

Front view:

Code: AD-NL-6138BL4 LED FLOODLIGHT **AD-NL-6138BL4** ADVITI

Rear view:

Code: AD-NL-6138BL4 LED FLOODLIGHT **AD-NL-6138BL4** ADVITI