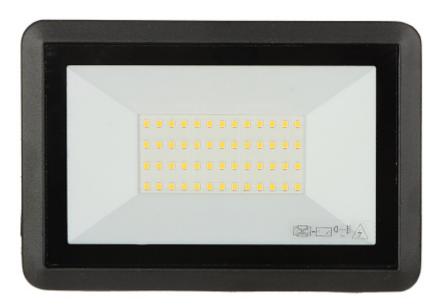

Front view:

Code: AD-NL-6138BL4 LED FLOODLIGHT **AD-NL-6138BL4** ADVITI

Rear view:

Code: AD-NL-6138BL4 LED FLOODLIGHT **AD-NL-6138BL4** ADVITI