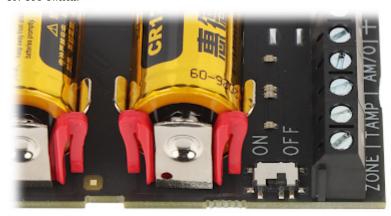

Code: DS-PM1-I1-WE WIRELESS INPUT EXPANDER **DS-PM1-I1-WE** AX PRO Hikvision

Top view:

Connectors:

Code: DS-PM1-I1-WE WIRELESS INPUT EXPANDER **DS-PM1-I1-WE** AX PRO Hikvision

Side view:

ON-OFF switch: