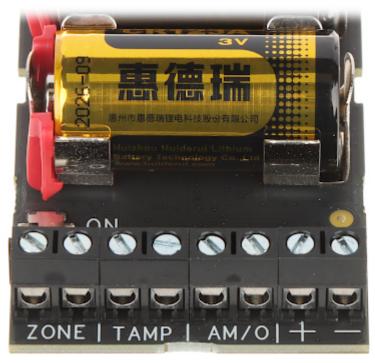

Code: DS-PM1-I1-WE WIRELESS INPUT EXPANDER **DS-PM1-I1-WE** AX PRO Hikvision

Top view:

Connectors:

Code: DS-PM1-I1-WE WIRELESS INPUT EXPANDER **DS-PM1-I1-WE** AX PRO Hikvision

Side view:

ON-OFF switch: