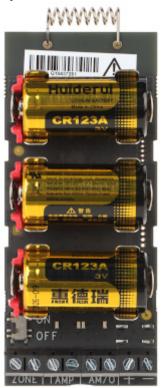

Code: DS-PM1-I1-WE WIRELESS INPUT EXPANDER **DS-PM1-I1-WE** AX PRO Hikvision

Top view:

Connectors:

Code: DS-PM1-I1-WE WIRELESS INPUT EXPANDER **DS-PM1-I1-WE** AX PRO Hikvision

Side view:

ON-OFF switch: