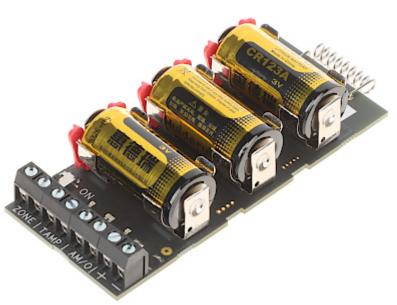

Code: DS-PM1-I1-WE WIRELESS INPUT EXPANDER **DS-PM1-I1-WE** AX PRO Hikvision

Top view:

Connectors:

Code: DS-PM1-I1-WE WIRELESS INPUT EXPANDER **DS-PM1-I1-WE** AX PRO Hikvision

Side view:

ON-OFF switch: