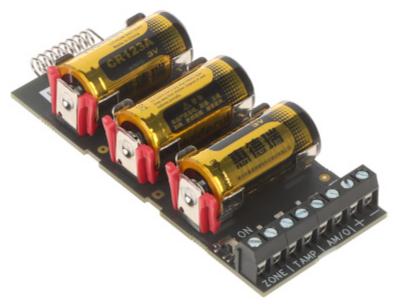

Code: DS-PM1-I1-WE WIRELESS INPUT EXPANDER **DS-PM1-I1-WE** AX PRO Hikvision

Top view:

Connectors:

Code: DS-PM1-I1-WE WIRELESS INPUT EXPANDER **DS-PM1-I1-WE** AX PRO Hikvision

Side view:

ON-OFF switch: