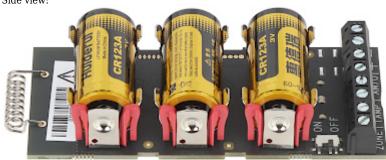

Code: DS-PM1-I1-WE WIRELESS INPUT EXPANDER **DS-PM1-I1-WE** AX PRO Hikvision

Top view:

Connectors:

Code: DS-PM1-I1-WE WIRELESS INPUT EXPANDER **DS-PM1-I1-WE** AX PRO Hikvision

Side view:

ON-OFF switch: