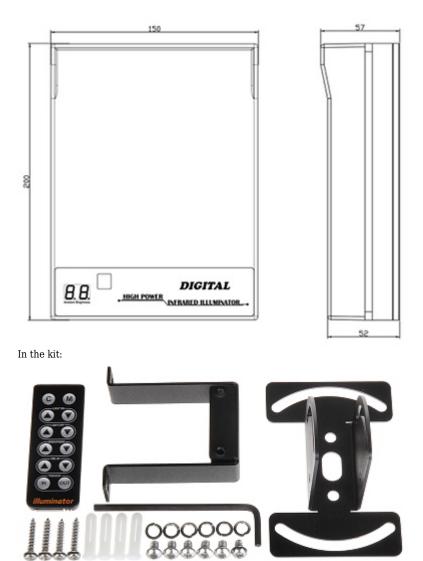

Outdoor IR illuminator with twilight switch.

| Range:                 | 100 m                                                                                                                                                                                                                                                                                                                                  |
|------------------------|----------------------------------------------------------------------------------------------------------------------------------------------------------------------------------------------------------------------------------------------------------------------------------------------------------------------------------------|
| Illumination angle:    | 60 °                                                                                                                                                                                                                                                                                                                                   |
| Housing:               | Aluminum                                                                                                                                                                                                                                                                                                                               |
| Twilight switch:       | *                                                                                                                                                                                                                                                                                                                                      |
| Power supply:          | • 24 V DC / 1.67 A,<br>• 24 V AC                                                                                                                                                                                                                                                                                                       |
| Optical wavelength:    | 850 nm                                                                                                                                                                                                                                                                                                                                 |
| Main features:         | <ul> <li>Vandal-proof housing (IK10)</li> <li>Delay time adjustment : 2 30 s</li> <li>Ambient brightness indicator</li> <li>Number of brightness levels of lighting : 5</li> <li>Sensitivity adjustment</li> <li>Remote controlled</li> <li>(NO/NC) relay output / input</li> <li>MTBF (Mean Time Between Faults) : 40000 h</li> </ul> |
| "Index of Protection": | IP68                                                                                                                                                                                                                                                                                                                                   |
| Operation temp:        | -30 °C 50 °C                                                                                                                                                                                                                                                                                                                           |
| Weight:                | 1.8 kg                                                                                                                                                                                                                                                                                                                                 |
| Dimensions:            | 150 x 200 x 57 mm                                                                                                                                                                                                                                                                                                                      |
| Manufacturer / Brand:  | СОР                                                                                                                                                                                                                                                                                                                                    |

DELTA-OPTI Monika Matysiak; https://www.delta.poznan.pl POL; 60-713 Poznań; Graniczna 10 e-mail: delta-opti@delta.poznan.pl; tel: +(48) 61 864 69 60

Guarantee:

2 years

Side view:

Mounting side view:

Dimensions: