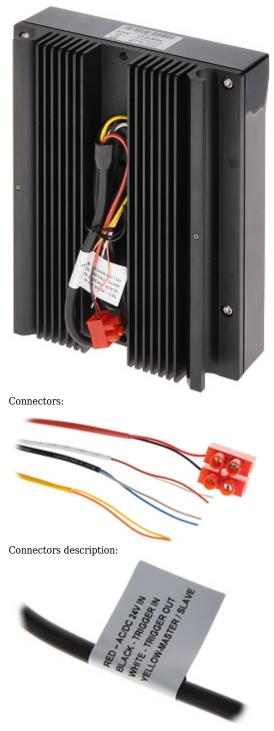

Outdoor IR illuminator with twilight switch.

| Range:                 | 100 m                                                                                                                                                                                                                                                                                                                                  |
|------------------------|----------------------------------------------------------------------------------------------------------------------------------------------------------------------------------------------------------------------------------------------------------------------------------------------------------------------------------------|
| Illumination angle:    | 60 °                                                                                                                                                                                                                                                                                                                                   |
| Housing:               | Aluminum                                                                                                                                                                                                                                                                                                                               |
| Twilight switch:       | *                                                                                                                                                                                                                                                                                                                                      |
| Power supply:          | • 24 V DC / 1.67 A,<br>• 24 V AC                                                                                                                                                                                                                                                                                                       |
| Optical wavelength:    | 850 nm                                                                                                                                                                                                                                                                                                                                 |
| Main features:         | <ul> <li>Vandal-proof housing (IK10)</li> <li>Delay time adjustment : 2 30 s</li> <li>Ambient brightness indicator</li> <li>Number of brightness levels of lighting : 5</li> <li>Sensitivity adjustment</li> <li>Remote controlled</li> <li>(NO/NC) relay output / input</li> <li>MTBF (Mean Time Between Faults) : 40000 h</li> </ul> |
| "Index of Protection": | IP68                                                                                                                                                                                                                                                                                                                                   |
| Operation temp:        | -30 °C 50 °C                                                                                                                                                                                                                                                                                                                           |
| Weight:                | 1.8 kg                                                                                                                                                                                                                                                                                                                                 |
| Dimensions:            | 150 x 200 x 57 mm                                                                                                                                                                                                                                                                                                                      |
| Manufacturer / Brand:  | СОР                                                                                                                                                                                                                                                                                                                                    |