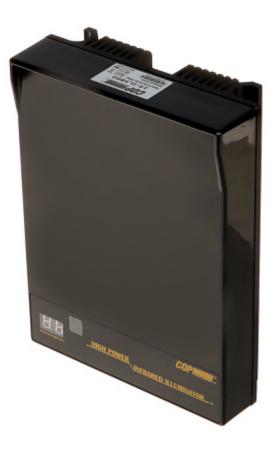

Outdoor IR illuminator with twilight switch.

| Range:                 | 100 m                                                                                                                                                                                                                                                                                                                                  |
|------------------------|----------------------------------------------------------------------------------------------------------------------------------------------------------------------------------------------------------------------------------------------------------------------------------------------------------------------------------------|
| Illumination angle:    | 60 °                                                                                                                                                                                                                                                                                                                                   |
| Housing:               | Aluminum                                                                                                                                                                                                                                                                                                                               |
| Twilight switch:       | *                                                                                                                                                                                                                                                                                                                                      |
| Power supply:          | • 24 V DC / 1.67 A,<br>• 24 V AC                                                                                                                                                                                                                                                                                                       |
| Optical wavelength:    | 850 nm                                                                                                                                                                                                                                                                                                                                 |
| Main features:         | <ul> <li>Vandal-proof housing (IK10)</li> <li>Delay time adjustment : 2 30 s</li> <li>Ambient brightness indicator</li> <li>Number of brightness levels of lighting : 5</li> <li>Sensitivity adjustment</li> <li>Remote controlled</li> <li>(NO/NC) relay output / input</li> <li>MTBF (Mean Time Between Faults) : 40000 h</li> </ul> |
| "Index of Protection": | IP68                                                                                                                                                                                                                                                                                                                                   |
| Operation temp:        | -30 °C 50 °C                                                                                                                                                                                                                                                                                                                           |
| Weight:                | 1.8 kg                                                                                                                                                                                                                                                                                                                                 |
| Dimensions:            | 150 x 200 x 57 mm                                                                                                                                                                                                                                                                                                                      |
| Manufacturer / Brand:  | СОР                                                                                                                                                                                                                                                                                                                                    |