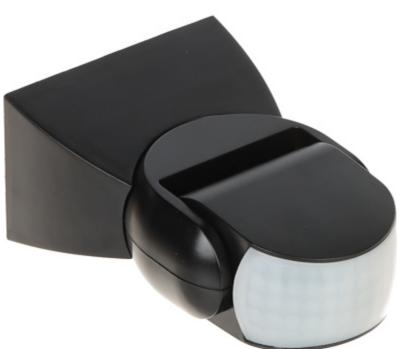

The maximum load of the relay used in the detector is 1200W for a resistive load or 300W for an inductive load.

| Sensor type:                                     | Passive Infra Red (PIR)                            |
|--------------------------------------------------|----------------------------------------------------|
| Detection angle:                                 | 180 °                                              |
| Range:                                           | 12 m                                               |
| Application:                                     | For outdoor use                                    |
| Sensitivity adjustment:                          | 3 2000 Lux (manual adjustment)                     |
| Recommended installation height:                 | 1.8 2.5 m over the floor (wall-mounted)            |
| Adjusting the time of switching on the lighting: | 10 s 7 minutes                                     |
| Maximal outputs load:                            | 1200 W (resistance load)<br>300 W (inductive load) |
| Pet immunity:                                    | -                                                  |
| Power supply:                                    | 220 V 240 V AC @ 50Hz                              |
| "Index of Protection":                           | IP65                                               |
| Color:                                           | Black                                              |
| Weight:                                          | 0.16 kg                                            |
| Dimensions:                                      | 120 x 80 x 52 mm                                   |
| Operation temp:                                  | -20 °C 40 °C                                       |
| Manufacturer / Brand:                            | EL HOME                                            |
| Guarantee:                                       | 2 years                                            |