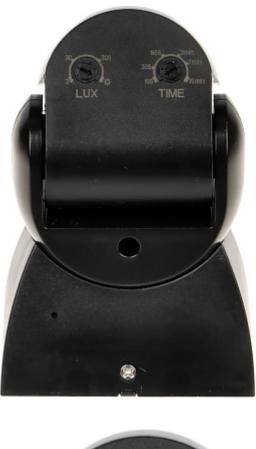

The maximum load of the relay used in the detector is 1200W for a resistive load or 300W for an inductive load.

| Sensor type:                                     | Passive Infra Red (PIR)                            |
|--------------------------------------------------|----------------------------------------------------|
| Detection angle:                                 | 180 °                                              |
| Range:                                           | 12 m                                               |
| Application:                                     | For outdoor use                                    |
| Sensitivity adjustment:                          | 3 2000 Lux (manual adjustment)                     |
| Recommended installation height:                 | 1.8 2.5 m over the floor (wall-mounted)            |
| Adjusting the time of switching on the lighting: | 10 s 7 minutes                                     |
| Maximal outputs load:                            | 1200 W (resistance load)<br>300 W (inductive load) |
| Pet immunity:                                    | -                                                  |
| Power supply:                                    | 220 V 240 V AC @ 50Hz                              |
| "Index of Protection":                           | IP65                                               |
| Color:                                           | Black                                              |
| Weight:                                          | 0.16 kg                                            |
| Dimensions:                                      | 120 x 80 x 52 mm                                   |
| Operation temp:                                  | -20 °C 40 °C                                       |
| Manufacturer / Brand:                            | EL HOME                                            |
| Guarantee:                                       | 2 years                                            |