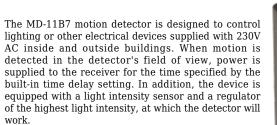

The maximum load of the relay used in the detector is 1200W for a resistive load or 300W for an inductive load.

| Sensor type:                                     | Passive Infra Red (PIR)                            |
|--------------------------------------------------|----------------------------------------------------|
| Detection angle:                                 | 180 °                                              |
| Range:                                           | 12 m                                               |
| Application:                                     | For outdoor use                                    |
| Sensitivity adjustment:                          | 3 2000 Lux (manual adjustment)                     |
| Recommended installation height:                 | 1.8 2.5 m over the floor (wall-mounted)            |
| Adjusting the time of switching on the lighting: | 10 s 7 minutes                                     |
| Maximal outputs load:                            | 1200 W (resistance load)<br>300 W (inductive load) |
| Pet immunity:                                    | -                                                  |
| Power supply:                                    | 220 V 240 V AC @ 50Hz                              |
| "Index of Protection":                           | IP65                                               |
| Color:                                           | Black                                              |
| Weight:                                          | 0.16 kg                                            |
| Dimensions:                                      | 120 x 80 x 52 mm                                   |
| Operation temp:                                  | -20 °C 40 °C                                       |
| Manufacturer / Brand:                            | EL HOME                                            |
| Guarantee:                                       | 2 years                                            |