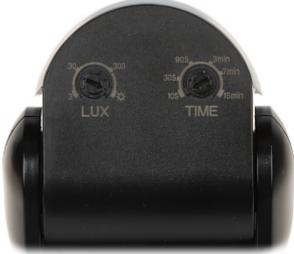

The maximum load of the relay used in the detector is 1200W for a resistive load or 300W for an inductive load.

| Sensor type:                                     | Passive Infra Red (PIR)                            |
|--------------------------------------------------|----------------------------------------------------|
| Detection angle:                                 | 180 °                                              |
| Range:                                           | 12 m                                               |
| Application:                                     | For outdoor use                                    |
| Sensitivity adjustment:                          | 3 2000 Lux (manual adjustment)                     |
| Recommended installation height:                 | 1.8 2.5 m over the floor (wall-mounted)            |
| Adjusting the time of switching on the lighting: | 10 s 7 minutes                                     |
| Maximal outputs load:                            | 1200 W (resistance load)<br>300 W (inductive load) |
| Pet immunity:                                    | -                                                  |
| Power supply:                                    | 220 V 240 V AC @ 50Hz                              |
| "Index of Protection":                           | IP65                                               |
| Color:                                           | Black                                              |
| Weight:                                          | 0.16 kg                                            |
| Dimensions:                                      | 120 x 80 x 52 mm                                   |
| Operation temp:                                  | -20 °C 40 °C                                       |
| Manufacturer / Brand:                            | EL HOME                                            |
| Guarantee:                                       | 2 years                                            |