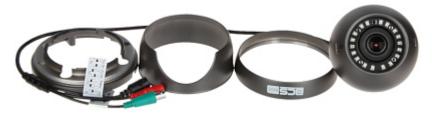

 ${\tt Camera\ is\ out\ from\ clamping\ ring:}$ 

Dimensions:

AHD, HD-CVI, HD-TVI, PAL CAMERA BCS-B-DK82812 - 8.3 Mpx 4K UHD 2.8 ... 12 mm BCS BASIC

Configuration switches:

In the kit:

2024-05-24 BCS-B-DK82812 4/5