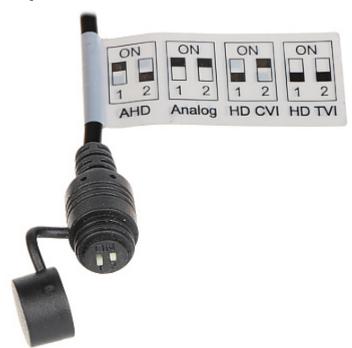

 ${\tt Camera\ is\ out\ from\ clamping\ ring:}$ 

Dimensions:

AHD, HD-CVI, HD-TVI, PAL CAMERA BCS-B-DK82812 - 8.3 Mpx 4K UHD 2.8 ... 12 mm BCS BASIC

Configuration switches:

In the kit:

2024-05-24 BCS-B-DK82812 4/5