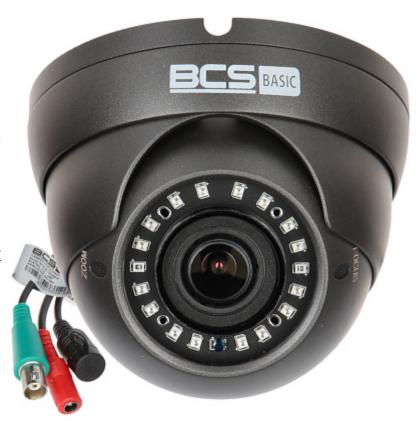

Code: BCS-B-DK82812

AHD, HD-CVI, HD-TVI, PAL CAMERA BCS-B-DK82812 - 8.3 Mpx 4K UHD 2.8 ... 12 mm BCS BASIC

Code: BCS-B-DK82812

AHD, HD-CVI, HD-TVI, PAL CAMERA BCS-B-DK82812 - 8.3 Mpx 4K UHD 2.8 ... 12 mm BCS BASIC

Megapixel camera with 1/2.3" CMOS sensor and AHD / HD-CVI / HD-TVI / PAL.

The AHD / HD-CVI / HD-TVI interface allows to transmission of analog video signal via coaxial cable in max. 8 Mpx (4K UHD) resolution. During transmission there are no delays and is maintained the original, high quality image.

In the case of video transmission using a twisted pair cable and matching transformers (balun), be aware of the possibility of signal reflections and interfering signals.

| Standard:                        | AHD / HD-CVI / HD-TVI / CVBS                                              |
|----------------------------------|---------------------------------------------------------------------------|
| Sensor:                          | 1/2.3 " Progressive Scan CMOS                                             |
| Matrix size:                     | 8.3 Mpx                                                                   |
| Resolution:                      | 3840 x 2160 - 8.3 Mpx 4K UHD @ 15 fps ,<br>960 x 576 - 960H @ 25 fps, PAL |
| Range of IR illumination:        | 40 m                                                                      |
| IR illuminator power adjustment: | Automatic                                                                 |
| Lens:                            | 2.8 12 mm, F1.2                                                           |
| View angle:                      | • 93 ° 28 ° (manufacturer data)<br>• 102 ° 30 ° (our tests result)        |
| Video output:                    | AHD / HD-CVI / HD-TVI / CVBS, 1 Vpp / 75 $\Omega$ , selectable by switch  |
| Audio:                           | -                                                                         |
| OSD menu:                        | ✓                                                                         |

Code: BCS-B-DK8281

AHD, HD-CVI, HD-TVI, PAL CAMERA BCS-B-DK82812 - 8.3 Mpx 4K UHD 2.8 ... 12 mm BCS BASIC

| Main features:         | D-WDR - Wide Dynamic Range D-DNR, 3D-DNR - Digital Noise Reduction BLC - Back Light Compensation FLC - The technology eliminates the tiring eyes flickering image effect Sharpness - sharper image outlines AGC - Automatic Gain Control White Balance - ATW/Manual Day/night mode ICR - Movable InfraRed filter Mirror - Mirror image |
|------------------------|----------------------------------------------------------------------------------------------------------------------------------------------------------------------------------------------------------------------------------------------------------------------------------------------------------------------------------------|
| Power supply:          | 12 V DC / 420 mA                                                                                                                                                                                                                                                                                                                       |
| Power consumption:     | < 5 W                                                                                                                                                                                                                                                                                                                                  |
| Housing:               | Dome, Metal                                                                                                                                                                                                                                                                                                                            |
| Color:                 | Graphite                                                                                                                                                                                                                                                                                                                               |
| "Index of Protection": | IP65                                                                                                                                                                                                                                                                                                                                   |
| Vandal-proof:          | -                                                                                                                                                                                                                                                                                                                                      |
| Operation temp:        | -20 °C 60 °C                                                                                                                                                                                                                                                                                                                           |
| Weight:                | 0.58 kg                                                                                                                                                                                                                                                                                                                                |
| Dimensions:            | Ø 119 x 98 mm                                                                                                                                                                                                                                                                                                                          |
| Supported languages:   | English                                                                                                                                                                                                                                                                                                                                |
| Manufacturer / Brand:  | BCS BASIC                                                                                                                                                                                                                                                                                                                              |
| Guarantee:             | 3 years                                                                                                                                                                                                                                                                                                                                |