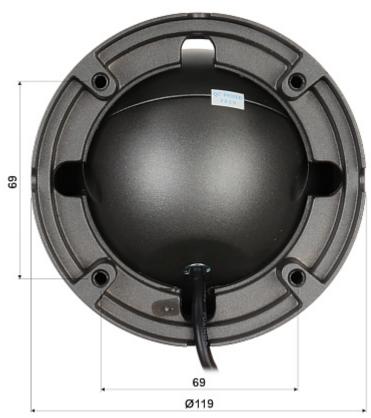

Code: BCS-B-DK8281

AHD, HD-CVI, HD-TVI, PAL CAMERA BCS-B-DK82812 - 8.3 Mpx 4K UHD 2.8 ... 12 mm BCS BASIC

| Main features:         | D-WDR - Wide Dynamic Range D-DNR, 3D-DNR - Digital Noise Reduction BLC - Back Light Compensation FLC - The technology eliminates the tiring eyes flickering image effect Sharpness - sharper image outlines AGC - Automatic Gain Control White Balance - ATW/Manual Day/night mode ICR - Movable InfraRed filter Mirror - Mirror image |
|------------------------|----------------------------------------------------------------------------------------------------------------------------------------------------------------------------------------------------------------------------------------------------------------------------------------------------------------------------------------|
| Power supply:          | 12 V DC / 420 mA                                                                                                                                                                                                                                                                                                                       |
| Power consumption:     | < 5 W                                                                                                                                                                                                                                                                                                                                  |
| Housing:               | Dome, Metal                                                                                                                                                                                                                                                                                                                            |
| Color:                 | Graphite                                                                                                                                                                                                                                                                                                                               |
| "Index of Protection": | IP65                                                                                                                                                                                                                                                                                                                                   |
| Vandal-proof:          | -                                                                                                                                                                                                                                                                                                                                      |
| Operation temp:        | -20 °C 60 °C                                                                                                                                                                                                                                                                                                                           |
| Weight:                | 0.58 kg                                                                                                                                                                                                                                                                                                                                |
| Dimensions:            | Ø 119 x 98 mm                                                                                                                                                                                                                                                                                                                          |
| Supported languages:   | English                                                                                                                                                                                                                                                                                                                                |
| Manufacturer / Brand:  | BCS BASIC                                                                                                                                                                                                                                                                                                                              |
| Guarantee:             | 3 years                                                                                                                                                                                                                                                                                                                                |

 ${\tt Camera\ is\ out\ from\ clamping\ ring:}$ 

Dimensions:

AHD, HD-CVI, HD-TVI, PAL CAMERA BCS-B-DK82812 - 8.3 Mpx 4K UHD 2.8 ... 12 mm BCS BASIC

Configuration switches:

In the kit:

2024-05-24 BCS-B-DK82812 4/5