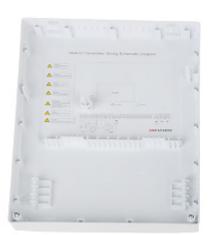

# Code: DS-PM1-I1602-WE WIRELESS MULTI IO TRANSMITTER AX PRO **DS-PM1-I1602-WE** Hikvision

HINTURSHON D

The DS-PM1-I1602-WE wireless transmitter offers the connection wired detectors, e.g. PIR, to the AX PRO alarm system.