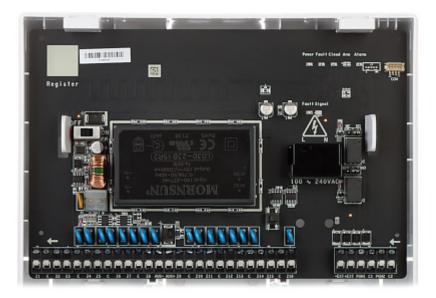

y: | 10 % 90 %                                                                                                |
| Weight:                        | 1.12 kg                                                                                                  |
| Dimensions:                    | 261 x 199 x 86 mm                                                                                        |



# Code: DS-PM1-I1602-WE WIRELESS MULTI IO TRANSMITTER AX PRO **DS-PM1-I1602-WE** Hikvision

| Manufacturer / Brand: | Hikvision |
|-----------------------|-----------|
| SAP Code:             | 302401916 |
| Guarantee:            | 2 years   |

#### Internal view of the housing:





#### Connectors:





# Code: DS-PM1-I1602-WE WIRELESS MULTI IO TRANSMITTER AX PRO **DS-PM1-I1602-WE** Hikvision





Connectors description:



# Code: DS-PM1-I1602-WE WIRELESS MULTI IO TRANSMITTER AX PRO **DS-PM1-I1602-WE** Hikvision



Rear view:



In the kit:



Code: DS-PM1-I1602-WE WIRELESS MULTI IO TRANSMITTER AX PRO DS-PM1-I1602-WE Hikvision



PACKAGE

Dimensions (L x W x H): 0x0x0 mm Gross Weight: 0 kg

2024-05-24