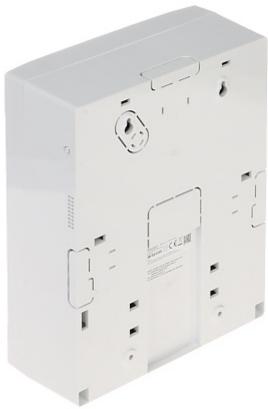

# Code: DS-PM1-I1602-WE WIRELESS MULTI IO TRANSMITTER AX PRO **DS-PM1-I1602-WE** Hikvision

Rear view:

In the kit:

Code: DS-PM1-I1602-WE WIRELESS MULTI IO TRANSMITTER AX PRO DS-PM1-I1602-WE Hikvision

PACKAGE