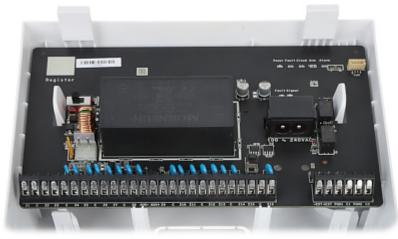

#### Connectors:

# Code: DS-PM1-I1602-WE WIRELESS MULTI IO TRANSMITTER AX PRO **DS-PM1-I1602-WE** Hikvision

Connectors description: