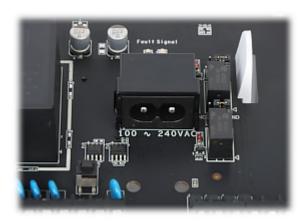

#### Connectors:

# Code: DS-PM1-I1602-WE WIRELESS MULTI IO TRANSMITTER AX PRO **DS-PM1-I1602-WE** Hikvision

Connectors description: