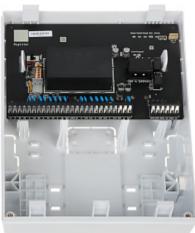

|
| Permissible relative humidity: | 10 % 90 %                                                                                                |
| Weight:                        | 1.12 kg                                                                                                  |
| Dimensions:                    | 261 x 199 x 86 mm                                                                                        |



# Code: DS-PM1-I1602-WE WIRELESS MULTI IO TRANSMITTER AX PRO **DS-PM1-I1602-WE** Hikvision

| Manufacturer / Brand: | Hikvision |
|-----------------------|-----------|
| SAP Code:             | 302401916 |
| Guarantee:            | 2 years   |

#### Internal view of the housing:





#### Connectors:





# Code: DS-PM1-I1602-WE WIRELESS MULTI IO TRANSMITTER AX PRO **DS-PM1-I1602-WE** Hikvision





Connectors description:



# Code: DS-PM1-I1602-WE WIRELESS MULTI IO TRANSMITTER AX PRO **DS-PM1-I1602-WE** Hikvision



Rear view:



In the kit:



Code: DS-PM1-I1602-WE WIRELESS MULTI IO TRANSMITTER AX PRO DS-PM1-I1602-WE Hikvision



PACKAGE

Dimensions (L x W x H): 0x0x0 mm Gross Weight: 0 kg

2024-05-24