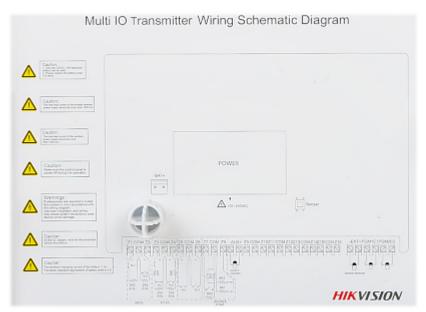

#### Connectors:

# Code: DS-PM1-I1602-WE WIRELESS MULTI IO TRANSMITTER AX PRO **DS-PM1-I1602-WE** Hikvision

Connectors description: