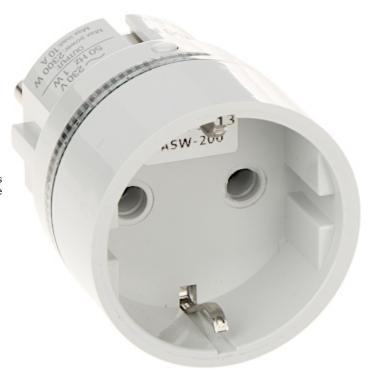

Code: ASW-200-F WI-FI SMART PLUG ABAX/ABAX2 **ASW-200-F** 2300 W SATEL

The ASW-200-F Smart Plug allows to control the devices connected to it using the application, keyfob, keypad. The device is designed to work within two-way wireless ABAX/ABAX2 system.

| Rated voltage:         | 230 V AC, 50 / 60 Hz                                                                                                                                                                                                                                                                                                                                                                                                                                                                                                    |
|------------------------|-------------------------------------------------------------------------------------------------------------------------------------------------------------------------------------------------------------------------------------------------------------------------------------------------------------------------------------------------------------------------------------------------------------------------------------------------------------------------------------------------------------------------|
| Maximal total load:    | 2300 W                                                                                                                                                                                                                                                                                                                                                                                                                                                                                                                  |
| Total maximal current: | 10 A                                                                                                                                                                                                                                                                                                                                                                                                                                                                                                                    |
| Power consumption:     | 1 W (Standby mode)                                                                                                                                                                                                                                                                                                                                                                                                                                                                                                      |
| Number of outlets:     | 1 pcs                                                                                                                                                                                                                                                                                                                                                                                                                                                                                                                   |
| Socket type:           | CEE 7/3 (Schuko)                                                                                                                                                                                                                                                                                                                                                                                                                                                                                                        |
| Plug type:             | CEE 7/7                                                                                                                                                                                                                                                                                                                                                                                                                                                                                                                 |
| Grounding:             | ✓                                                                                                                                                                                                                                                                                                                                                                                                                                                                                                                       |
| Wireless:              | Satel ABAX/ABAX2, 868.0 868.6 MHz                                                                                                                                                                                                                                                                                                                                                                                                                                                                                       |
| Main features:         | Remote update of software, Remote configuration, Bi-directional encrypted radio communication - AES, Frequency hopping against jamming for reliable transmission, LED indication - Current consumption / Failure signaling Operation modes: manual / manual or remote access / manual or remote access (blocking function) ON/OFF button Operating range in open area: 1000 m ABAX2, 500 m ABAX Protections: Overload, Overheat Easy operation Environmental class EN 50130-5: II Supported norms: EN50130-4, EN50130-5 |
| Housing:               | Plastic                                                                                                                                                                                                                                                                                                                                                                                                                                                                                                                 |