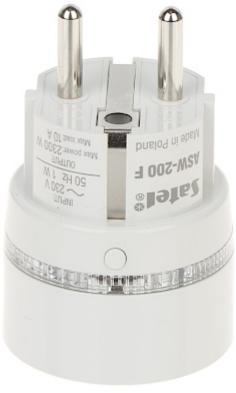

Code: ASW-200-F WI-FI SMART PLUG ABAX/ABAX2 **ASW-200-F** 2300 W SATEL

The ASW-200-F Smart Plug allows to control the devices connected to it using the application, keyfob, keypad. The device is designed to work within two-way wireless ABAX/ABAX2 system.

| Rated voltage:         | 230 V AC, 50 / 60 Hz                                                                                                                                                                                                                                                                                                                                                                                                                                                                                                    |
|------------------------|-------------------------------------------------------------------------------------------------------------------------------------------------------------------------------------------------------------------------------------------------------------------------------------------------------------------------------------------------------------------------------------------------------------------------------------------------------------------------------------------------------------------------|
| Maximal total load:    | 2300 W                                                                                                                                                                                                                                                                                                                                                                                                                                                                                                                  |
| Total maximal current: | 10 A                                                                                                                                                                                                                                                                                                                                                                                                                                                                                                                    |
| Power consumption:     | 1 W (Standby mode)                                                                                                                                                                                                                                                                                                                                                                                                                                                                                                      |
| Number of outlets:     | 1 pcs                                                                                                                                                                                                                                                                                                                                                                                                                                                                                                                   |
| Socket type:           | CEE 7/3 (Schuko)                                                                                                                                                                                                                                                                                                                                                                                                                                                                                                        |
| Plug type:             | CEE 7/7                                                                                                                                                                                                                                                                                                                                                                                                                                                                                                                 |
| Grounding:             | ✓                                                                                                                                                                                                                                                                                                                                                                                                                                                                                                                       |
| Wireless:              | Satel ABAX/ABAX2, 868.0 868.6 MHz                                                                                                                                                                                                                                                                                                                                                                                                                                                                                       |
| Main features:         | Remote update of software, Remote configuration, Bi-directional encrypted radio communication - AES, Frequency hopping against jamming for reliable transmission, LED indication - Current consumption / Failure signaling Operation modes: manual / manual or remote access / manual or remote access (blocking function) ON/OFF button Operating range in open area: 1000 m ABAX2, 500 m ABAX Protections: Overload, Overheat Easy operation Environmental class EN 50130-5: II Supported norms: EN50130-4, EN50130-5 |
| Housing:               | Plastic                                                                                                                                                                                                                                                                                                                                                                                                                                                                                                                 |