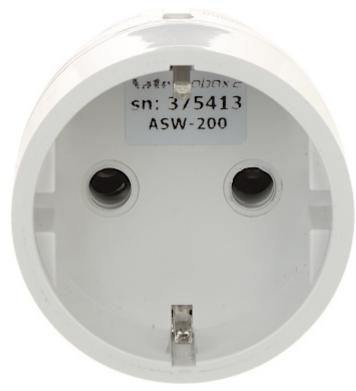

Code: ASW-200-F WI-FI SMART PLUG ABAX/ABAX2 **ASW-200-F** 2300 W SATEL

The ASW-200-F Smart Plug allows to control the devices connected to it using the application, keyfob, keypad. The device is designed to work within two-way wireless ABAX/ABAX2 system.

| Rated voltage:         | 230 V AC, 50 / 60 Hz                                                                                                                                                                                                                                                                                                                                                                                                                                                                                                    |
|------------------------|-------------------------------------------------------------------------------------------------------------------------------------------------------------------------------------------------------------------------------------------------------------------------------------------------------------------------------------------------------------------------------------------------------------------------------------------------------------------------------------------------------------------------|
| Maximal total load:    | 2300 W                                                                                                                                                                                                                                                                                                                                                                                                                                                                                                                  |
| Total maximal current: | 10 A                                                                                                                                                                                                                                                                                                                                                                                                                                                                                                                    |
| Power consumption:     | 1 W (Standby mode)                                                                                                                                                                                                                                                                                                                                                                                                                                                                                                      |
| Number of outlets:     | 1 pcs                                                                                                                                                                                                                                                                                                                                                                                                                                                                                                                   |
| Socket type:           | CEE 7/3 (Schuko)                                                                                                                                                                                                                                                                                                                                                                                                                                                                                                        |
| Plug type:             | CEE 7/7                                                                                                                                                                                                                                                                                                                                                                                                                                                                                                                 |
| Grounding:             | ✓                                                                                                                                                                                                                                                                                                                                                                                                                                                                                                                       |
| Wireless:              | Satel ABAX/ABAX2, 868.0 868.6 MHz                                                                                                                                                                                                                                                                                                                                                                                                                                                                                       |
| Main features:         | Remote update of software, Remote configuration, Bi-directional encrypted radio communication - AES, Frequency hopping against jamming for reliable transmission, LED indication - Current consumption / Failure signaling Operation modes: manual / manual or remote access / manual or remote access (blocking function) ON/OFF button Operating range in open area: 1000 m ABAX2, 500 m ABAX Protections: Overload, Overheat Easy operation Environmental class EN 50130-5: II Supported norms: EN50130-4, EN50130-5 |
| Housing:               | Plastic                                                                                                                                                                                                                                                                                                                                                                                                                                                                                                                 |