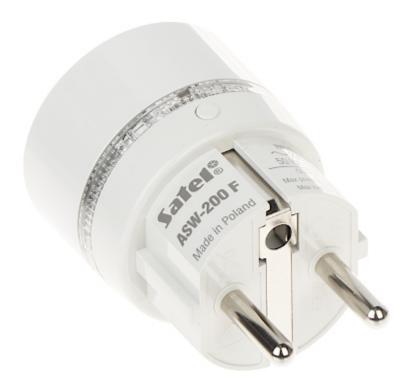

Code: ASW-200-F WI-FI SMART PLUG ABAX/ABAX2 **ASW-200-F** 2300 W SATEL

The ASW-200-F Smart Plug allows to control the devices connected to it using the application, keyfob, keypad. The device is designed to work within two-way wireless ABAX/ABAX2 system.

| Rated voltage:         | 230 V AC, 50 / 60 Hz                                                                                                                                                                                                                                                                                                                                                                                                                                                                                                    |
|------------------------|-------------------------------------------------------------------------------------------------------------------------------------------------------------------------------------------------------------------------------------------------------------------------------------------------------------------------------------------------------------------------------------------------------------------------------------------------------------------------------------------------------------------------|
| Maximal total load:    | 2300 W                                                                                                                                                                                                                                                                                                                                                                                                                                                                                                                  |
| Total maximal current: | 10 A                                                                                                                                                                                                                                                                                                                                                                                                                                                                                                                    |
| Power consumption:     | 1 W (Standby mode)                                                                                                                                                                                                                                                                                                                                                                                                                                                                                                      |
| Number of outlets:     | 1 pcs                                                                                                                                                                                                                                                                                                                                                                                                                                                                                                                   |
| Socket type:           | CEE 7/3 (Schuko)                                                                                                                                                                                                                                                                                                                                                                                                                                                                                                        |
| Plug type:             | CEE 7/7                                                                                                                                                                                                                                                                                                                                                                                                                                                                                                                 |
| Grounding:             | ✓                                                                                                                                                                                                                                                                                                                                                                                                                                                                                                                       |
| Wireless:              | Satel ABAX/ABAX2, 868.0 868.6 MHz                                                                                                                                                                                                                                                                                                                                                                                                                                                                                       |
| Main features:         | Remote update of software, Remote configuration, Bi-directional encrypted radio communication - AES, Frequency hopping against jamming for reliable transmission, LED indication - Current consumption / Failure signaling Operation modes: manual / manual or remote access / manual or remote access (blocking function) ON/OFF button Operating range in open area: 1000 m ABAX2, 500 m ABAX Protections: Overload, Overheat Easy operation Environmental class EN 50130-5: II Supported norms: EN50130-4, EN50130-5 |
| Housing:               | Plastic                                                                                                                                                                                                                                                                                                                                                                                                                                                                                                                 |