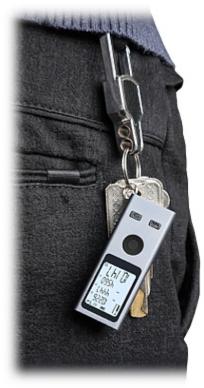

CS-LDM-50M

| Main features:  | <ul> <li>The device has very small dimensions,</li> <li>Reference point: front or back of the device,</li> <li>LCD display - White backlight,</li> <li>Memory of the last 3 measurements - only applies to distance measurement,</li> <li>Battery charge indicator,</li> <li>Laser 620-670nm, &lt;1mW,</li> <li>Automatically turns off the laser after 20 s,</li> <li>Automatically turns off the device after 60 s,</li> <li>Estimated battery operation time : 5000 single measurements,</li> <li>Thanks to its small dimensions and the attached cord, the device can be pinned to keys</li> </ul> |
|-----------------|--------------------------------------------------------------------------------------------------------------------------------------------------------------------------------------------------------------------------------------------------------------------------------------------------------------------------------------------------------------------------------------------------------------------------------------------------------------------------------------------------------------------------------------------------------------------------------------------------------|
| Power supply:   | • Battery 3.7 V / 250 mAh<br>• 5 V - Charging via USB port                                                                                                                                                                                                                                                                                                                                                                                                                                                                                                                                             |
| Operation temp: | 0 °C 40 °C                                                                                                                                                                                                                                                                                                                                                                                                                                                                                                                                                                                             |
| Weight:         | 0.022 kg                                                                                                                                                                                                                                                                                                                                                                                                                                                                                                                                                                                               |
| Dimensions:     | 56 x 22 x 14 mm                                                                                                                                                                                                                                                                                                                                                                                                                                                                                                                                                                                        |
| Guarantee:      | 2 years                                                                                                                                                                                                                                                                                                                                                                                                                                                                                                                                                                                                |

## The device has very small dimensions:

Top view:

micro USB connector:

Thanks to its small dimensions and the attached cord, the device can be pinned to keys:

Dimensions:

PACKAGE

| Dimensions (L x W x H): 0x0x0 mm | Gross Weight: 0 kg |
|----------------------------------|--------------------|
|----------------------------------|--------------------|