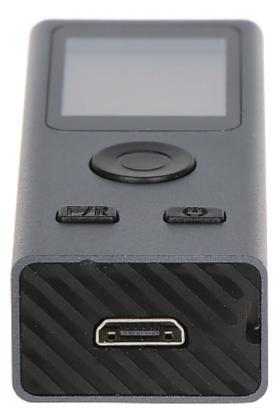

CS-LDM-50M

| Main features:  | <ul> <li>The device has very small dimensions,</li> <li>Reference point: front or back of the device,</li> <li>LCD display - White backlight,</li> <li>Memory of the last 3 measurements - only applies to distance measurement,</li> <li>Battery charge indicator,</li> <li>Laser 620-670nm, &lt;1mW,</li> <li>Automatically turns off the laser after 20 s,</li> <li>Automatically turns off the device after 60 s,</li> <li>Estimated battery operation time : 5000 single measurements,</li> <li>Thanks to its small dimensions and the attached cord, the device can be pinned to keys</li> </ul> |
|-----------------|--------------------------------------------------------------------------------------------------------------------------------------------------------------------------------------------------------------------------------------------------------------------------------------------------------------------------------------------------------------------------------------------------------------------------------------------------------------------------------------------------------------------------------------------------------------------------------------------------------|
| Power supply:   | • Battery 3.7 V / 250 mAh<br>• 5 V - Charging via USB port                                                                                                                                                                                                                                                                                                                                                                                                                                                                                                                                             |
| Operation temp: | 0 °C 40 °C                                                                                                                                                                                                                                                                                                                                                                                                                                                                                                                                                                                             |
| Weight:         | 0.022 kg                                                                                                                                                                                                                                                                                                                                                                                                                                                                                                                                                                                               |
| Dimensions:     | 56 x 22 x 14 mm                                                                                                                                                                                                                                                                                                                                                                                                                                                                                                                                                                                        |
| Guarantee:      | 2 years                                                                                                                                                                                                                                                                                                                                                                                                                                                                                                                                                                                                |

## The device has very small dimensions:

Top view:

micro USB connector:

Thanks to its small dimensions and the attached cord, the device can be pinned to keys:

Dimensions:

PACKAGE

| Dimensions (L x W x H): 0x0x0 mm | Gross Weight: 0 kg |
|----------------------------------|--------------------|
|----------------------------------|--------------------|