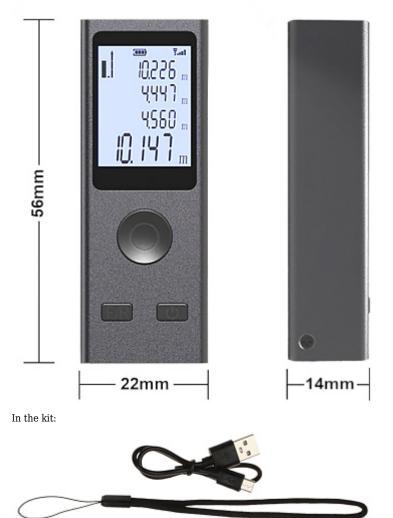

CS-LDM-50M

| Main features:  | <ul> <li>The device has very small dimensions,</li> <li>Reference point: front or back of the device,</li> <li>LCD display - White backlight,</li> <li>Memory of the last 3 measurements - only applies to distance measurement,</li> <li>Battery charge indicator,</li> <li>Laser 620-670nm, &lt;1mW,</li> <li>Automatically turns off the laser after 20 s,</li> <li>Automatically turns off the device after 60 s,</li> <li>Estimated battery operation time : 5000 single measurements,</li> <li>Thanks to its small dimensions and the attached cord, the device can be pinned to keys</li> </ul> |
|-----------------|--------------------------------------------------------------------------------------------------------------------------------------------------------------------------------------------------------------------------------------------------------------------------------------------------------------------------------------------------------------------------------------------------------------------------------------------------------------------------------------------------------------------------------------------------------------------------------------------------------|
| Power supply:   | • Battery 3.7 V / 250 mAh<br>• 5 V - Charging via USB port                                                                                                                                                                                                                                                                                                                                                                                                                                                                                                                                             |
| Operation temp: | 0 °C 40 °C                                                                                                                                                                                                                                                                                                                                                                                                                                                                                                                                                                                             |
| Weight:         | 0.022 kg                                                                                                                                                                                                                                                                                                                                                                                                                                                                                                                                                                                               |
| Dimensions:     | 56 x 22 x 14 mm                                                                                                                                                                                                                                                                                                                                                                                                                                                                                                                                                                                        |
| Guarantee:      | 2 years                                                                                                                                                                                                                                                                                                                                                                                                                                                                                                                                                                                                |

## The device has very small dimensions:

Top view:

micro USB connector:

Thanks to its small dimensions and the attached cord, the device can be pinned to keys:

Dimensions:

PACKAGE

| Dimensions (L x W x H): 0x0x0 mm | Gross Weight: 0 kg |
|----------------------------------|--------------------|
|----------------------------------|--------------------|