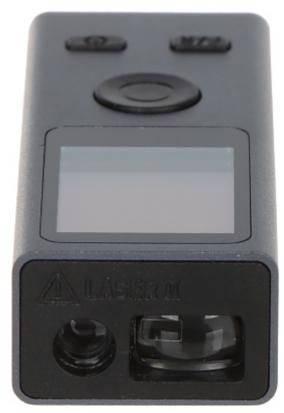

CS-LDM-50M

| Main features:  | <ul> <li>The device has very small dimensions,</li> <li>Reference point: front or back of the device,</li> <li>LCD display - White backlight,</li> <li>Memory of the last 3 measurements - only applies to distance measurement,</li> <li>Battery charge indicator,</li> <li>Laser 620-670nm, &lt;1mW,</li> <li>Automatically turns off the laser after 20 s,</li> <li>Automatically turns off the device after 60 s,</li> <li>Estimated battery operation time : 5000 single measurements,</li> <li>Thanks to its small dimensions and the attached cord, the device can be pinned to keys</li> </ul> |
|-----------------|--------------------------------------------------------------------------------------------------------------------------------------------------------------------------------------------------------------------------------------------------------------------------------------------------------------------------------------------------------------------------------------------------------------------------------------------------------------------------------------------------------------------------------------------------------------------------------------------------------|
| Power supply:   | • Battery 3.7 V / 250 mAh<br>• 5 V - Charging via USB port                                                                                                                                                                                                                                                                                                                                                                                                                                                                                                                                             |
| Operation temp: | 0 °C 40 °C                                                                                                                                                                                                                                                                                                                                                                                                                                                                                                                                                                                             |
| Weight:         | 0.022 kg                                                                                                                                                                                                                                                                                                                                                                                                                                                                                                                                                                                               |
| Dimensions:     | 56 x 22 x 14 mm                                                                                                                                                                                                                                                                                                                                                                                                                                                                                                                                                                                        |
| Guarantee:      | 2 years                                                                                                                                                                                                                                                                                                                                                                                                                                                                                                                                                                                                |

## The device has very small dimensions:

Top view:

micro USB connector:

Thanks to its small dimensions and the attached cord, the device can be pinned to keys:

Dimensions:

PACKAGE

| Dimensions (L x W x H): 0x0x0 mm | Gross Weight: 0 kg |
|----------------------------------|--------------------|
|----------------------------------|--------------------|