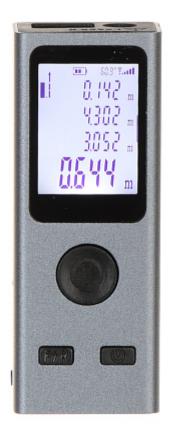

The CS-LDM-50M device is a laser distance meter with a range up to 50 m.

The CS-LDM series are portable devices that can easily and accurately measure length, area and volume, as well as perform more complex measurements. The device has very small dimensions. The product is ideal e.g. for interior design, gardens, property measurements, engineering inspection, etc.

CS-LDM-50M

| Main features:  | <ul> <li>The device has very small dimensions,</li> <li>Reference point: front or back of the device,</li> <li>LCD display - White backlight,</li> <li>Memory of the last 3 measurements - only applies to distance measurement,</li> <li>Battery charge indicator,</li> <li>Laser 620-670nm, &lt;1mW,</li> <li>Automatically turns off the laser after 20 s,</li> <li>Automatically turns off the device after 60 s,</li> <li>Estimated battery operation time : 5000 single measurements,</li> <li>Thanks to its small dimensions and the attached cord, the device can be pinned to keys</li> </ul> |
|-----------------|--------------------------------------------------------------------------------------------------------------------------------------------------------------------------------------------------------------------------------------------------------------------------------------------------------------------------------------------------------------------------------------------------------------------------------------------------------------------------------------------------------------------------------------------------------------------------------------------------------|
| Power supply:   | • Battery 3.7 V / 250 mAh<br>• 5 V - Charging via USB port                                                                                                                                                                                                                                                                                                                                                                                                                                                                                                                                             |
| Operation temp: | 0 °C 40 °C                                                                                                                                                                                                                                                                                                                                                                                                                                                                                                                                                                                             |
| Weight:         | 0.022 kg                                                                                                                                                                                                                                                                                                                                                                                                                                                                                                                                                                                               |
| Dimensions:     | 56 x 22 x 14 mm                                                                                                                                                                                                                                                                                                                                                                                                                                                                                                                                                                                        |
| Guarantee:      | 2 years                                                                                                                                                                                                                                                                                                                                                                                                                                                                                                                                                                                                |