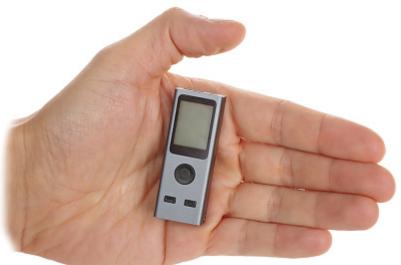

The CS-LDM-50M device is a laser distance meter with a range up to 50 m.

The CS-LDM series are portable devices that can easily and accurately measure length, area and volume, as well as perform more complex measurements. The device has very small dimensions. The product is ideal e.g. for interior design, gardens, property measurements, engineering inspection, etc.

CS-LDM-50M

| Main features:  | <ul> <li>The device has very small dimensions,</li> <li>Reference point: front or back of the device,</li> <li>LCD display - White backlight,</li> <li>Memory of the last 3 measurements - only applies to distance measurement,</li> <li>Battery charge indicator,</li> <li>Laser 620-670nm, &lt;1mW,</li> <li>Automatically turns off the laser after 20 s,</li> <li>Automatically turns off the device after 60 s,</li> <li>Estimated battery operation time : 5000 single measurements,</li> <li>Thanks to its small dimensions and the attached cord, the device can be pinned to keys</li> </ul> |
|-----------------|--------------------------------------------------------------------------------------------------------------------------------------------------------------------------------------------------------------------------------------------------------------------------------------------------------------------------------------------------------------------------------------------------------------------------------------------------------------------------------------------------------------------------------------------------------------------------------------------------------|
| Power supply:   | • Battery 3.7 V / 250 mAh<br>• 5 V - Charging via USB port                                                                                                                                                                                                                                                                                                                                                                                                                                                                                                                                             |
| Operation temp: | 0 °C 40 °C                                                                                                                                                                                                                                                                                                                                                                                                                                                                                                                                                                                             |
| Weight:         | 0.022 kg                                                                                                                                                                                                                                                                                                                                                                                                                                                                                                                                                                                               |
| Dimensions:     | 56 x 22 x 14 mm                                                                                                                                                                                                                                                                                                                                                                                                                                                                                                                                                                                        |
| Guarantee:      | 2 years                                                                                                                                                                                                                                                                                                                                                                                                                                                                                                                                                                                                |

## The device has very small dimensions:

Top view:

micro USB connector:

Thanks to its small dimensions and the attached cord, the device can be pinned to keys:

Dimensions:

PACKAGE

| Dimensions (L x W x H): 0x0x0 mm | Gross Weight: 0 kg |
|----------------------------------|--------------------|
|----------------------------------|--------------------|