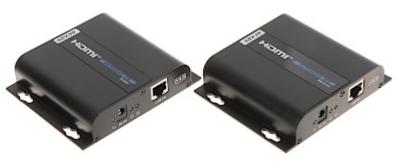

Transmitter and receiver connectors:

Transmitter and receiver connectors:

Examples of connection diagrams:

- 1. Transmitter
- 2. Receiver