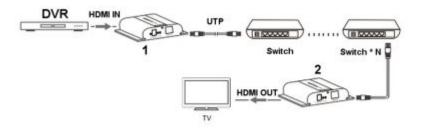

Transmitter and receiver connectors:

Transmitter and receiver connectors:

Examples of connection diagrams:

- 1. Transmitter
- 2. Receiver

# User Manual

Code: HDMI-EX-120-4K-V4 EXTENDER **HDMI-EX-120-4K-V4** 

- 1. Transmitter
- 2. Receiver

- 1. Transmitter
- 2. Receiver

In the kit:

PACKAGE

Dimensions (L x W x H): 0x0x0 mm

Gross Weight: 0 kg