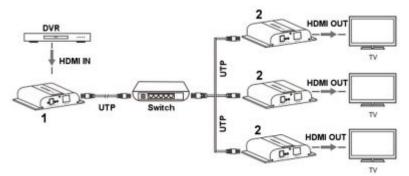

Device allows to send High Definition signal to the TV-Set receiver equipped with HDMI connector via UTP Cat. 5, 5e, 6 cable.

HDMI-EX-120-4K-V4 is perfect solution to connect the TV-SAT receiver, DVD player, computer or game-console to the TV-set/monitor for a long distance. To TV set you need connect only one UTP cable, what makes installation easy and improve aesthetic quality of installation.

Transmitter and receiver connectors:

Transmitter and receiver connectors:

Examples of connection diagrams:

- 1. Transmitter
- 2. Receiver