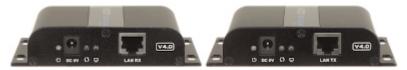

Transmitter and receiver connectors:

Transmitter and receiver connectors:

Examples of connection diagrams:

- 1. Transmitter
- 2. Receiver