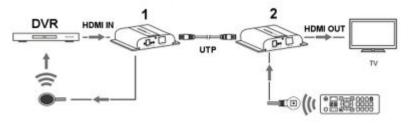

Transmitter and receiver connectors:

Transmitter and receiver connectors:

Examples of connection diagrams:

- 1. Transmitter
- 2. Receiver

# User Manual

Code: HDMI-EX-120-4K-V4 EXTENDER **HDMI-EX-120-4K-V4** 

- 1. Transmitter
- 2. Receiver

- 1. Transmitter
- 2. Receiver

In the kit:

PACKAGE

Dimensions (L x W x H): 0x0x0 mm

Gross Weight: 0 kg