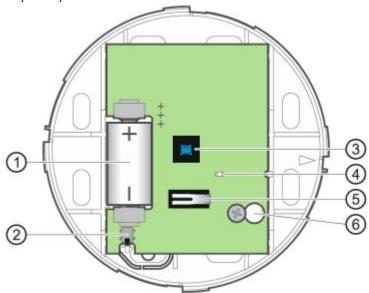

#### Rear view:

Internal view of the housing:

Code: APB-200 WIRELESS PANIC BUTTON APB-200 ABAX2 SATEL

Description of particular elements of the device:

- 1. Battery
- $2.\ tamper\ contact$
- 3. button
- $4. \ LED \ indicator$
- $5.\ tamper\ contact$
- 6. fixing screw hole