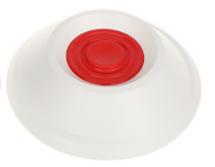

#### Rear view:

Internal view of the housing:

Code: APB-200 WIRELESS PANIC BUTTON APB-200 ABAX2 SATEL

Description of particular elements of the device:

- 1. Battery
- $2.\ tamper\ contact$
- 3. button
- $4. \ LED \ indicator$
- $5.\ tamper\ contact$
- 6. fixing screw hole