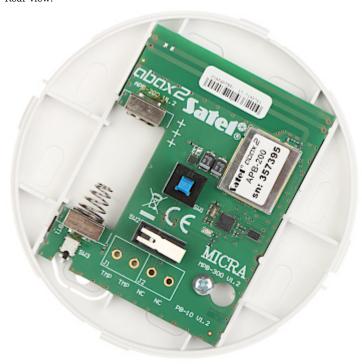

#### Rear view:

Internal view of the housing:

Code: APB-200 WIRELESS PANIC BUTTON APB-200 ABAX2 SATEL

Description of particular elements of the device:

- 1. Battery
- $2.\ tamper\ contact$
- 3. button
- $4. \ LED \ indicator$
- $5.\ tamper\ contact$
- 6. fixing screw hole