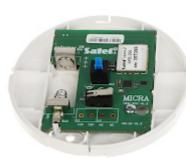

#### Rear view:

Internal view of the housing:

Code: APB-200 WIRELESS PANIC BUTTON APB-200 ABAX2 SATEL

Description of particular elements of the device:

- 1. Battery
- $2.\ tamper\ contact$
- 3. button
- $4. \ LED \ indicator$
- $5.\ tamper\ contact$
- 6. fixing screw hole