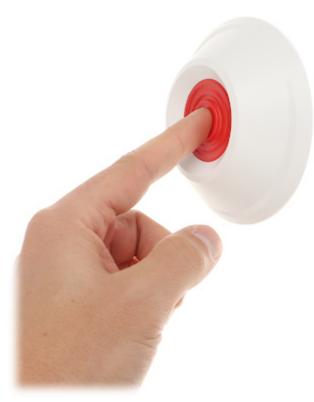

Example of application:

Code: APB-200 WIRELESS PANIC BUTTON APB-200 ABAX2 SATEL

In the kit:

PACKAGE

Dimensions (L x W x H): 0x0x0 mm

Gross Weight: 0 kg