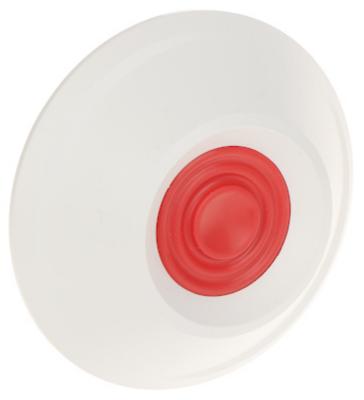

disposed together with other household waste in the entire EU. To avoid possible damage to the natural environment of health due to uncontrolled waste disposal, therefore, it should be handed over for recycling, propagating in this way sustainable use of natural resources.

To return a worn-out product, use a collection and disposal system of this type of equipment or contact a seller from whom it was purchased. He will then be recycled in an environmentally-friendly way.



Code: APB-200 WIRELESS PANIC BUTTON APB-200 ABAX2 SATEL

This button is a device designed to instantly trigger the alarm and (or) initiate the procedure of reporting an emergency situation in protected facility to the monitoring station.

The APB-200 supports the other devices copmpatible with wireless ABAX2 system.



| Support:                                  | Wireless alarm systems SATEL ABAX2                                                                                                                                                                                                                                                                                                                                                                                 |
|-------------------------------------------|--------------------------------------------------------------------------------------------------------------------------------------------------------------------------------------------------------------------------------------------------------------------------------------------------------------