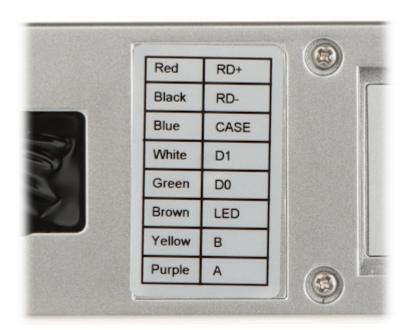

### Code: ASR2201A PROXIMITY READER WITH KEYPAD ASR2201A DAHUA

Connectors description:

Dimensions: