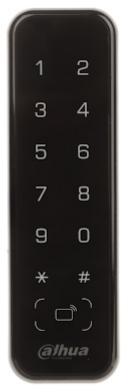

|
| Operation temp:                | -30 °C 70 °C                                                                                                                                                                                                                                      |



### Code: ASR2201A PROXIMITY READER WITH KEYPAD **ASR2201A** DAHUA

| Permissible relative humidity: | 5 95 % (non-condensing) |
|--------------------------------|-------------------------|
| Weight:                        | 0.11 kg                 |
| Dimensions:                    | 135 x 40 x 15 mm        |
| Manufacturer / Brand:          | DAHUA                   |
| Guarantee:                     | 3 years                 |

### Front panel view:



Mounting side view:



### Code: ASR2201A PROXIMITY READER WITH KEYPAD ASR2201A DAHUA



Connectors description:



Dimensions:





### Code: ASR2201A PROXIMITY READER WITH KEYPAD ASR2201A DAHUA



PACKAGE

Dimensions (L x W x H): 0x0x0 mm Gross Weight: 0 kg