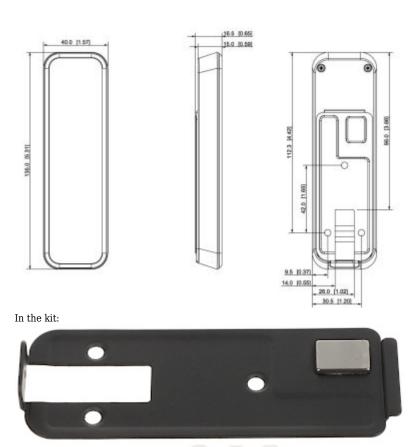

### Code: ASR2201A PROXIMITY READER WITH KEYPAD ASR2201A DAHUA

Connectors description:

Dimensions: