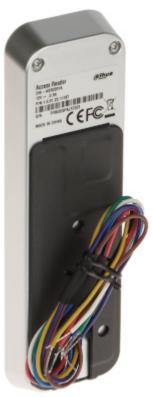

| -30 °C 70 °C                                                                                                                                                                                                                                      |



### Code: ASR2201A PROXIMITY READER WITH KEYPAD **ASR2201A** DAHUA

| Permissible relative humidity: | 5 95 % (non-condensing) |
|--------------------------------|-------------------------|
| Weight:                        | 0.11 kg                 |
| Dimensions:                    | 135 x 40 x 15 mm        |
| Manufacturer / Brand:          | DAHUA                   |
| Guarantee:                     | 3 years                 |

### Front panel view:



Mounting side view:



### Code: ASR2201A PROXIMITY READER WITH KEYPAD ASR2201A DAHUA



Connectors description:



Dimensions:





### Code: ASR2201A PROXIMITY READER WITH KEYPAD ASR2201A DAHUA



PACKAGE

Dimensions (L x W x H): 0x0x0 mm Gross Weight: 0 kg