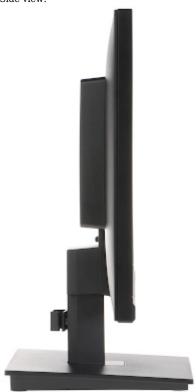

OSD menu control keys:

Code: IIYAMA-XU2294HSU-B1 MONITOR VGA, HDMI, DP, AUDIO **IIYAMA-XU2294HSU-B1** 21.5 "

Side view:

Rear view:

Code: IIYAMA-XU2294HSU-B1 MONITOR VGA, HDMI, DP, AUDIO **IIYAMA-XU2294HSU-B1** 21.5 "