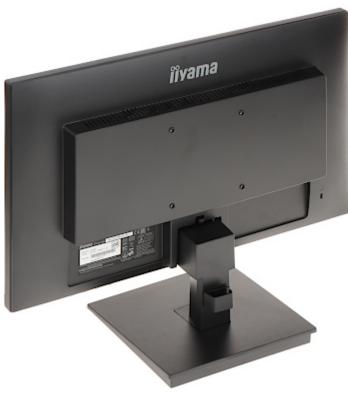

OSD menu control keys:

Code: IIYAMA-XU2294HSU-B1 MONITOR VGA, HDMI, DP, AUDIO **IIYAMA-XU2294HSU-B1** 21.5 "

Side view:

Rear view:

Code: IIYAMA-XU2294HSU-B1 MONITOR VGA, HDMI, DP, AUDIO **IIYAMA-XU2294HSU-B1** 21.5 "