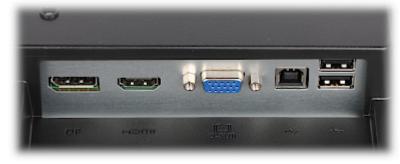

User Manual
Code: IIYAMA-XU2294HSU-B1
MONITOR VGA, HDMI, DP, AUDIO IIYAMA-XU2294HSU-B1 21.5 "

| Screen size:                | 21.5 "                                                                                                                                                                                                                                               |
|-----------------------------|------------------------------------------------------------------------------------------------------------------------------------------------------------------------------------------------------------------------------------------------------|
| Native resolution:          | 1920 x 1080 px                                                                                                                                                                                                                                       |
| Aspect ratios:              | 16:9                                                                                                                                                                                                                                                 |
| Matrix type:                | VA, LED backlight, Matte matrix                                                                                                                                                                                                                      |
| Contrast:                   | 3000 : 1 (typical)<br>80 000 000 : 1 - ACR                                                                                                                                                                                                           |
| Brightness:                 | $250 \text{ cd/m}^2$                                                                                                                                                                                                                                 |
| Viewable angles:            | 178 ° horizontal<br>178 ° vertical                                                                                                                                                                                                                   |
| Response time:              | 4 ms                                                                                                                                                                                                                                                 |
| Number of displayed colors: | 16.7 M                                                                                                                                                                                                                                               |
| Refresh frequency:          | max. 75 Hz                                                                                                                                                                                                                                           |
| Speakers built-in:          | 2 x 1 W                                                                                                                                                                                                                                              |
| Signal connectors:          | <ul> <li>1 x VGA,</li> <li>1 x DisplayPort,</li> <li>1 x HDMI,</li> <li>1 x USB 2.0 B + 2 x USB 2.0 A - HUB USB,</li> <li>1 x Jack 3.5 mm socket - Audio input,</li> <li>1 x Jack 3.5 mm socket - Headphones output</li> <li>1 x 230 V AC</li> </ul> |

#### Monitor connectors:

Dimensions:

Code: IIYAMA-XU2294HSU-B1 MONITOR VGA, HDMI, DP, AUDIO **IIYAMA-XU2294HSU-B1** 21.5 "

PACKAGE

Dimensions (L x W x H): 0x0x0 mm Gross Weight: 0 kg