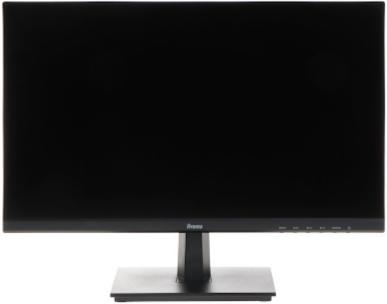

Code: IIYAMA-XU2294HSU-B1 MONITOR VGA, HDMI, DP, AUDIO **IIYAMA-XU2294HSU-B1** 21.5

User Manual
Code: IIYAMA-XU2294HSU-B1
MONITOR VGA, HDMI, DP, AUDIO IIYAMA-XU2294HSU-B1 21.5 "

| Screen size:                | 21.5 "                                                                                                                                                                                                                                               |
|-----------------------------|------------------------------------------------------------------------------------------------------------------------------------------------------------------------------------------------------------------------------------------------------|
| Native resolution:          | 1920 x 1080 px                                                                                                                                                                                                                                       |
| Aspect ratios:              | 16:9                                                                                                                                                                                                                                                 |
| Matrix type:                | VA, LED backlight, Matte matrix                                                                                                                                                                                                                      |
| Contrast:                   | 3000 : 1 (typical)<br>80 000 000 : 1 - ACR                                                                                                                                                                                                           |
| Brightness:                 | $250 \text{ cd/m}^2$                                                                                                                                                                                                                                 |
| Viewable angles:            | 178 ° horizontal<br>178 ° vertical                                                                                                                                                                                                                   |
| Response time:              | 4 ms                                                                                                                                                                                                                                                 |
| Number of displayed colors: | 16.7 M                                                                                                                                                                                                                                               |
| Refresh frequency:          | max. 75 Hz                                                                                                                                                                                                                                           |
| Speakers built-in:          | 2 x 1 W                                                                                                                                                                                                                                              |
| Signal connectors:          | <ul> <li>1 x VGA,</li> <li>1 x DisplayPort,</li> <li>1 x HDMI,</li> <li>1 x USB 2.0 B + 2 x USB 2.0 A - HUB USB,</li> <li>1 x Jack 3.5 mm socket - Audio input,</li> <li>1 x Jack 3.5 mm socket - Headphones output</li> <li>1 x 230 V AC</li> </ul> |