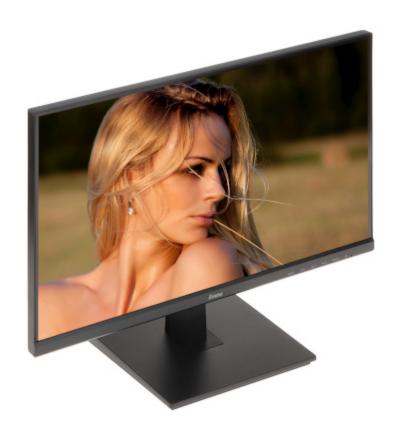

Code: IIYAMA-XU2294HSU-B1 MONITOR VGA, HDMI, DP, AUDIO **IIYAMA-XU2294HSU-B1** 21.5

User Manual
Code: IIYAMA-XU2294HSU-B1
MONITOR VGA, HDMI, DP, AUDIO IIYAMA-XU2294HSU-B1 21.5 "

| Screen size:                | 21.5 "                                                                                                                                                                                                                                               |
|-----------------------------|------------------------------------------------------------------------------------------------------------------------------------------------------------------------------------------------------------------------------------------------------|
| Native resolution:          | 1920 x 1080 px                                                                                                                                                                                                                                       |
| Aspect ratios:              | 16:9                                                                                                                                                                                                                                                 |
| Matrix type:                | VA, LED backlight, Matte matrix                                                                                                                                                                                                                      |
| Contrast:                   | 3000 : 1 (typical)<br>80 000 000 : 1 - ACR                                                                                                                                                                                                           |
| Brightness:                 | $250 \text{ cd/m}^2$                                                                                                                                                                                                                                 |
| Viewable angles:            | 178 ° horizontal<br>178 ° vertical                                                                                                                                                                                                                   |
| Response time:              | 4 ms                                                                                                                                                                                                                                                 |
| Number of displayed colors: | 16.7 M                                                                                                                                                                                                                                               |
| Refresh frequency:          | max. 75 Hz                                                                                                                                                                                                                                           |
| Speakers built-in:          | 2 x 1 W                                                                                                                                                                                                                                              |
| Signal connectors:          | <ul> <li>1 x VGA,</li> <li>1 x DisplayPort,</li> <li>1 x HDMI,</li> <li>1 x USB 2.0 B + 2 x USB 2.0 A - HUB USB,</li> <li>1 x Jack 3.5 mm socket - Audio input,</li> <li>1 x Jack 3.5 mm socket - Headphones output</li> <li>1 x 230 V AC</li> </ul> |