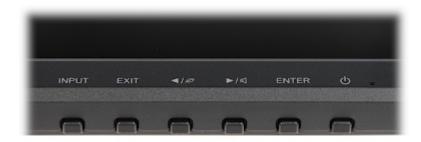

OSD menu control keys:

Code: IIYAMA-XU2294HSU-B1 MONITOR VGA, HDMI, DP, AUDIO **IIYAMA-XU2294HSU-B1** 21.5 "

Side view:

Rear view:

Code: IIYAMA-XU2294HSU-B1 MONITOR VGA, HDMI, DP, AUDIO **IIYAMA-XU2294HSU-B1** 21.5 "