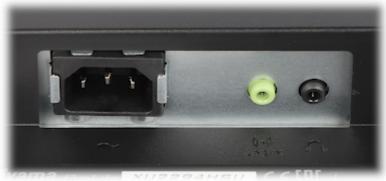

User Manual
Code: IIYAMA-XU2294HSU-B1
MONITOR VGA, HDMI, DP, AUDIO IIYAMA-XU2294HSU-B1 21.5 "

| Screen size:                | 21.5 "                                                                                                                                                                                                                                               |
|-----------------------------|------------------------------------------------------------------------------------------------------------------------------------------------------------------------------------------------------------------------------------------------------|
| Native resolution:          | 1920 x 1080 px                                                                                                                                                                                                                                       |
| Aspect ratios:              | 16:9                                                                                                                                                                                                                                                 |
| Matrix type:                | VA, LED backlight, Matte matrix                                                                                                                                                                                                                      |
| Contrast:                   | 3000 : 1 (typical)<br>80 000 000 : 1 - ACR                                                                                                                                                                                                           |
| Brightness:                 | $250 \text{ cd/m}^2$                                                                                                                                                                                                                                 |
| Viewable angles:            | 178 ° horizontal<br>178 ° vertical                                                                                                                                                                                                                   |
| Response time:              | 4 ms                                                                                                                                                                                                                                                 |
| Number of displayed colors: | 16.7 M                                                                                                                                                                                                                                               |
| Refresh frequency:          | max. 75 Hz                                                                                                                                                                                                                                           |
| Speakers built-in:          | 2 x 1 W                                                                                                                                                                                                                                              |
| Signal connectors:          | <ul> <li>1 x VGA,</li> <li>1 x DisplayPort,</li> <li>1 x HDMI,</li> <li>1 x USB 2.0 B + 2 x USB 2.0 A - HUB USB,</li> <li>1 x Jack 3.5 mm socket - Audio input,</li> <li>1 x Jack 3.5 mm socket - Headphones output</li> <li>1 x 230 V AC</li> </ul> |

#### Monitor connectors:

Dimensions:

Code: IIYAMA-XU2294HSU-B1 MONITOR VGA, HDMI, DP, AUDIO **IIYAMA-XU2294HSU-B1** 21.5 "

PACKAGE

Dimensions (L x W x H): 0x0x0 mm Gross Weight: 0 kg