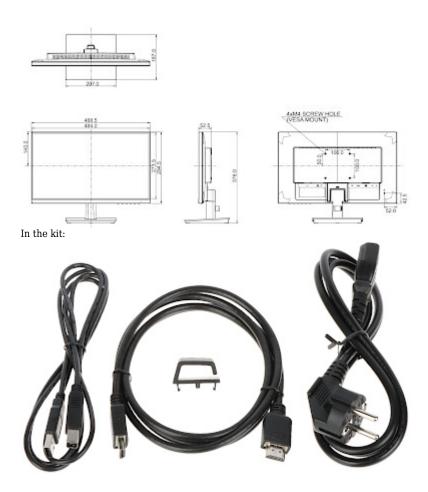

Code: IIYAMA-XU2294HSU-B1 MONITOR VGA, HDMI, DP, AUDIO **IIYAMA-XU2294HSU-B1** 21.5 "

| Main features:             | Built-in USB HUB                                                              |
|----------------------------|-------------------------------------------------------------------------------|
| HDCP:                      | <b>✓</b>                                                                      |
| Housing type:              | Plastic                                                                       |
| Power management:          | Energy efficiency class E (Regulation (EU) 2017/1369)                         |
| DLNA:                      | 1                                                                             |
| Monitor mounting standard: | VESA 100                                                                      |
| Robbery protection:        | <b>&gt;</b>                                                                   |
| Parameters adjustment:     | OSD - using the button on the casing                                          |
| Power supply:              | 230 V AC                                                                      |
| Power consumption:         | • 16 W (typical) • 0.3 W (in standby mode) • 0.26 W (in off mode)             |
| Weight:                    | 3 kg                                                                          |
| Dimensions:                | • 488.5 x 376 x 187 mm (with stand)<br>• 488.5 x 394.5 x 52.5 (without stand) |
| Manufacturer / Brand:      | IIYAMA                                                                        |
| Guarantee:                 | 2 years                                                                       |

#### Monitor connectors:

Dimensions:

Code: IIYAMA-XU2294HSU-B1 MONITOR VGA, HDMI, DP, AUDIO **IIYAMA-XU2294HSU-B1** 21.5 "

PACKAGE

Dimensions (L x W x H): 0x0x0 mm Gross Weight: 0 kg