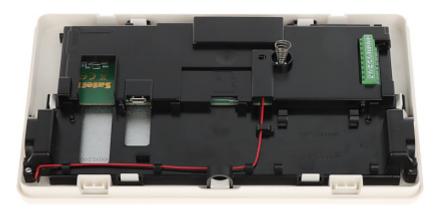

Code: INT-TSH2-W GRAPHIC KEYPAD FOR ALARM CONTROL PANEL **INT-TSH2-W** SATEL

View after remove the cover:

Mounting side view:

## Memory card slot:

## Keyboard connectors:

In the kit:

Code: INT-TSH2-W GRAPHIC KEYPAD FOR ALARM CONTROL PANEL INT-TSH2-W SATEL

PACKAGE

Dimensions (L x W x H): 0x0x0 mm Gross Weight: 0 kg