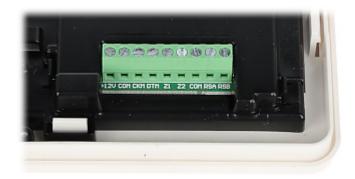

## Keyboard connectors:

In the kit:

Code: INT-TSH2-W GRAPHIC KEYPAD FOR ALARM CONTROL PANEL INT-TSH2-W SATEL

PACKAGE

Dimensions (L x W x H): 0x0x0 mm Gross Weight: 0 kg