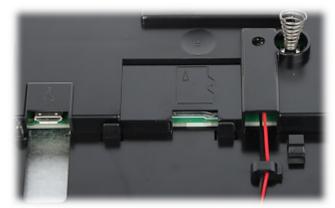

Code: INT-TSH2-W GRAPHIC KEYPAD FOR ALARM CONTROL PANEL **INT-TSH2-W** SATEL

View after remove the cover:

Mounting side view:

## Memory card slot: