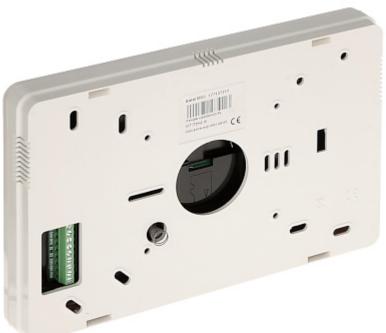

Code: INT-TSH2-W GRAPHIC KEYPAD FOR ALARM CONTROL PANEL **INT-TSH2-W** SATEL

View after remove the cover:

Mounting side view: