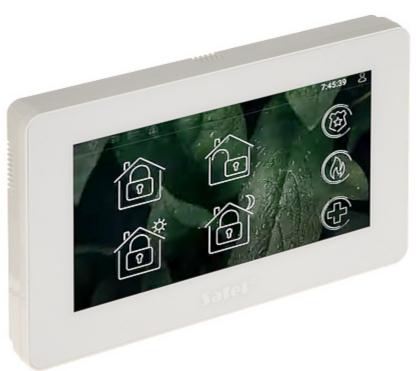

#### Code: INT-TSH2-W GRAPHIC KEYPAD FOR ALARM CONTROL PANEL **INT-TSH2-W** SATEL

The INT-TSH2-W sensoric keypad does not only stand for attractive design, but also for simplification for the daily operation of advanced alarm systems and home automation using the functionalities of the INTEGRA, INTEGRA Plus, VERSA control units.

With the MAKRO functions, a whole sequence of actions can be performed through a single command.

| Support:              | INTEGRA, INTEGRA Plus, VERSA                                                                                                                                                                                                                                                                                                                                                                                                                                                                                                                                                                                                                                                                                 |
|-----------------------|--------------------------------------------------------------------------------------------------------------------------------------------------------------------------------------------------------------------------------------------------------------------------------------------------------------------------------------------------------------------------------------------------------------------------------------------------------------------------------------------------------------------------------------------------------------------------------------------------------------------------------------------------------------------------------------------------------------|
| Main features:        | Large, easily readable LCD with backlight displaying detailed information on system state  To capacitive touch screen 1024 x 600 px  Clear graphical interface  Keyboard operation status indicator  Inputs - INTEGRA, INTEGRA Plus only  Coll, 2EOL, 3EOL configurations support  MAKRO features that activates sequence of actions with a single key  asy operation of the multi-zone systems  Alarms: keypad hold-down PANIC, FIRE and AUX  Bbuzzer for acoustic signaling of some system events  Panel communication loss indication  Tamper detection - opening the enclosure, removing from mounting surface  Memory card slot - microSD  Screen saver with calendar/clock and or photo frame function |
| Power supply:         | 12 V DC                                                                                                                                                                                                                                                                                                                                                                                                                                                                                                                                                                                                                                                                                                      |
| Current consumption:  | max. 450 mA                                                                                                                                                                                                                                                                                                                                                                                                                                                                                                                                                                                                                                                                                                  |
| Color:                | White                                                                                                                                                                                                                                                                                                                                                                                                                                                                                                                                                                                                                                                                                                        |
| Operation temp:       | -10 °C 55 °C                                                                                                                                                                                                                                                                                                                                                                                                                                                                                                                                                                                                                                                                                                 |
| Weight:               | 0.38 kg                                                                                                                                                                                                                                                                                                                                                                                                                                                                                                                                                                                                                                                                                                      |
| Dimensions:           | 196 x 129 x 22 mm                                                                                                                                                                                                                                                                                                                                                                                                                                                                                                                                                                                                                                                                                            |
| Manufacturer / Brand: | SATEL                                                                                                                                                                                                                                                                                                                                                                                                                                                                                                                                                                                                                                                                                                        |
| Guarantee:            | 2 years                                                                                                                                                                                                                                                                                                                                                                                                                                                                                                                                                                                                                                                                                                      |