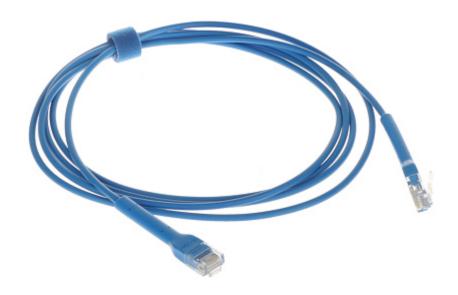

## User Manual

Code: UC-PATCH-2M-RJ45-BL PATCHCORD UC-PATCH-2M-RJ45-BL 2.0 m UBIQUITI

| Cable:               | UTP cat. 6 : RJ-45 - Plug / RJ-45 - Plug |
|----------------------|------------------------------------------|
| Color:               | Blue                                     |
| Length of the cable: | 2.0 m                                    |