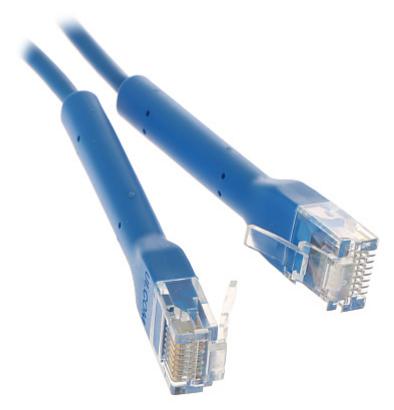

### Code: UC-PATCH-2M-RJ45-BL PATCHCORD **UC-PATCH-2M-RJ45-BL** 2.0 m UBIQUITI

| Main features:        | Very flexible Ultra-thin 3 mm thick patchcord Very easy and quick assembly Corrosion resistance |
|-----------------------|-------------------------------------------------------------------------------------------------|
| Weight:               | 0.026 kg                                                                                        |
| Manufacturer / Brand: | UBIQUITI                                                                                        |
| Guarantee:            | 2 years                                                                                         |

#### RJ-45 connectors:

PACKAGE

Dimensions (L x W x H): 0x0x0 mm Gross Weight: 0 kg