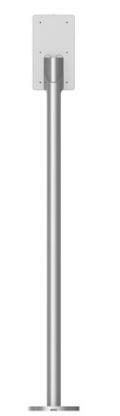

articular attention at designing was directed to quality standards of the device where ensuring safety of operation is the most important factor.

The device must be secured against contact with caustic, staining and viscous fluids.





VTM01R2



## User Manual Code: VTM01R2 RAIN COVER WITH VERTICAL POLE **VTM01R2** DAHUA

| Material:              | Steel               |
|------------------------|---------------------|
| Application:           | VTO4202F            |
| "Index of Protection": | IP65                |
| Color:                 | Silver              |
| Weight:                | 4.55 kg             |
| Dimensions:            | 1370 x 180 x 192 mm |
| Manufacturer / Brand:  | DAHUA               |
| Guarantee:             | 3 years             |

Front view:



Rear view:







Dimensions:





## User Manual Code: VTM01R2 RAIN COVER WITH VERTICAL POLE **VTM01R2** DAHUA







DELTA-OPTI Monika Matysiak; https://www.delta.poznan.pl POL; 60-713 Poznań; Graniczna 10 e-mail: delta-opti@delta.poznan.pl; tel: +(48) 61 864 69 60

2024-05-24





#### PACKAGE

Dimensions (L x W x H): 0x0x0 mm Gross Weight: 0 kg