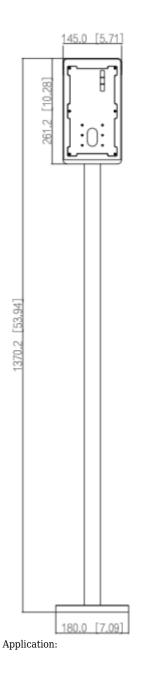

## User Manual Code: VTM01R2 RAIN COVER WITH VERTICAL POLE **VTM01R2** DAHUA

| Material:              | Steel               |
|------------------------|---------------------|
| Application:           | VTO4202F            |
| "Index of Protection": | IP65                |
| Color:                 | Silver              |
| Weight:                | 4.55 kg             |
| Dimensions:            | 1370 x 180 x 192 mm |
| Manufacturer / Brand:  | DAHUA               |
| Guarantee:             | 3 years             |

Front view:

Rear view:

Dimensions: