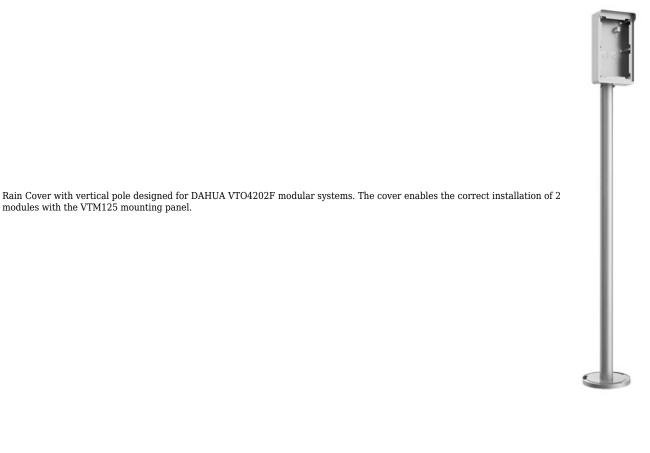

#### Safety measures:

modules with the VTM125 mounting panel.

Particular attention at designing was directed to quality standards of the device where ensuring safety of operation is the most important factor.

## User Manual Code: VTM01R2 RAIN COVER WITH VERTICAL POLE **VTM01R2** DAHUA

| Material:              | Steel               |
|------------------------|---------------------|
| Application:           | VTO4202F            |
| "Index of Protection": | IP65                |
| Color:                 | Silver              |
| Weight:                | 4.55 kg             |
| Dimensions:            | 1370 x 180 x 192 mm |
| Manufacturer / Brand:  | DAHUA               |
| Guarantee:             | 3 years             |