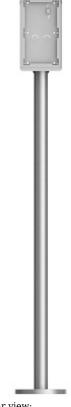

mounting panel.

Particular attention at designing was directed to quality standards of the device where ensuring safety of operation is the most important factor.

The device must be secured against contact with caustic, staining and viscous fluids.





VTM01R2



## User Manual Code: VTM01R2 RAIN COVER WITH VERTICAL POLE **VTM01R2** DAHUA

| Material:              | Steel               |
|------------------------|---------------------|
| Application:           | VTO4202F            |
| "Index of Protection": | IP65                |
| Color:                 | Silver              |
| Weight:                | 4.55 kg             |
| Dimensions:            | 1370 x 180 x 192 mm |
| Manufacturer / Brand:  | DAHUA               |
| Guarantee:             | 3 years             |

Front view:



Rear view:







Dimensions:





## User Manual Code: VTM01R2 RAIN COVER WITH VERTICAL POLE **VTM01R2** DAHUA







DELTA-OPTI Monika Matysiak; https://www.delta.poznan.pl POL; 60-713 Poznań; Graniczna 10 e-mail: delta-opti@delta.poznan.pl; tel: +(48) 61 864 69 60

2024-05-24





#### PACKAGE

Dimensions (L x W x H): 0x0x0 mm Gross Weight: 0 kg