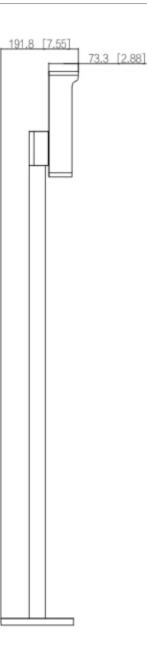

## User Manual Code: VTM01R2 RAIN COVER WITH VERTICAL POLE **VTM01R2** DAHUA

| Material:              | Steel               |
|------------------------|---------------------|
| Application:           | VTO4202F            |
| "Index of Protection": | IP65                |
| Color:                 | Silver              |
| Weight:                | 4.55 kg             |
| Dimensions:            | 1370 x 180 x 192 mm |
| Manufacturer / Brand:  | DAHUA               |
| Guarantee:             | 3 years             |

Front view:

Rear view:

Dimensions: