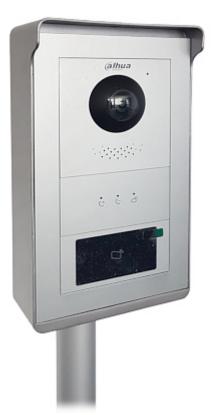

## User Manual Code: VTM01R2 RAIN COVER WITH VERTICAL POLE **VTM01R2** DAHUA

| Material:              | Steel               |
|------------------------|---------------------|
| Application:           | VTO4202F            |
| "Index of Protection": | IP65                |
| Color:                 | Silver              |
| Weight:                | 4.55 kg             |
| Dimensions:            | 1370 x 180 x 192 mm |
| Manufacturer / Brand:  | DAHUA               |
| Guarantee:             | 3 years             |

Front view:

Rear view:

Dimensions: