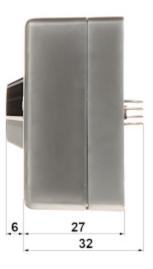

CH ATLO-KB-18



2-position key switch, bistable.

| Contact type:         | NO, NC, bistable                      |
|-----------------------|---------------------------------------|
| Relay maximal load:   | • 4 A @ 125 V AC,<br>• 2 A @ 250 V AC |
| Material:             | Aluminum                              |
| Color:                | Silver                                |
| Weight:               | 0.13 kg                               |
| Dimensions:           | 53 x 53 x 38 mm                       |
| Manufacturer / Brand: | ATLO                                  |
| Guarantee:            | 2 years                               |

Front view:



Code: ATLO-KB-18 KEY SWITCH **ATLO-KB-18** 







Code: ATLO-KB-18 KEY SWITCH ATLO-KB-18

#### Mounting side view:



#### Dimensions:





In the kit:



Code: ATLO-KB-18 KEY SWITCH ATLO-KB-18



PACKAGE

Dimensions (L x W x H): 0x0x0 mm

Gross Weight: 0 kg