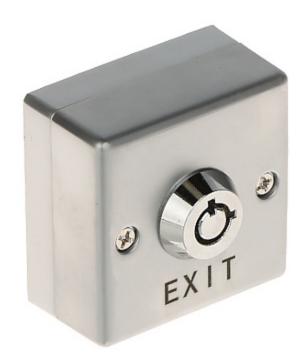

Code: ATLO-KB-18 KEY SWITCH ATLO-KB-18

Code: ATLO-KB-18 KEY SWITCH ATLO-KB-18

2-position key switch, bistable.

| Contact type:         | NO, NC, bistable                      |
|-----------------------|---------------------------------------|
| Relay maximal load:   | • 4 A @ 125 V AC,<br>• 2 A @ 250 V AC |
| Material:             | Aluminum                              |
| Color:                | Silver                                |
| Weight:               | 0.13 kg                               |
| Dimensions:           | 53 x 53 x 38 mm                       |
| Manufacturer / Brand: | ATLO                                  |
| Guarantee:            | 2 years                               |