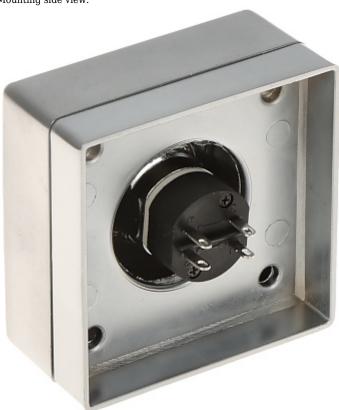

e: ATLO-KB-18 KEY SWITCH ATLO-KB-18



2-position key switch, bistable.

| Contact type:         | NO, NC, bistable                      |
|-----------------------|---------------------------------------|
| Relay maximal load:   | • 4 A @ 125 V AC,<br>• 2 A @ 250 V AC |
| Material:             | Aluminum                              |
| Color:                | Silver                                |
| Weight:               | 0.13 kg                               |
| Dimensions:           | 53 x 53 x 38 mm                       |
| Manufacturer / Brand: | ATLO                                  |
| Guarantee:            | 2 years                               |

Front view:



Code: ATLO-KB-18 KEY SWITCH **ATLO-KB-18** 







Code: ATLO-KB-18 KEY SWITCH ATLO-KB-18

#### Mounting side view:



#### Dimensions:





In the kit:



Code: ATLO-KB-18 KEY SWITCH ATLO-KB-18



PACKAGE

Dimensions (L x W x H): 0x0x0 mm

Gross Weight: 0 kg