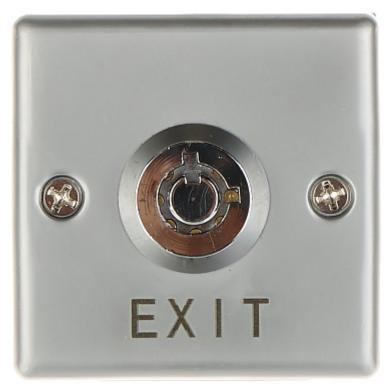

Front view:

Code: ATLO-KB-18 KEY SWITCH **ATLO-KB-18** 

Code: ATLO-KB-18 KEY SWITCH ATLO-KB-18