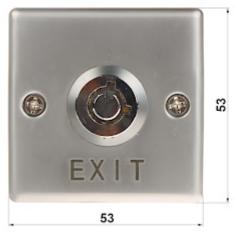

Front view:

Code: ATLO-KB-18 KEY SWITCH **ATLO-KB-18** 

Code: ATLO-KB-18 KEY SWITCH ATLO-KB-18

Code: ATLO-KB-18 KEY SWITCH ATLO-KB-18

2-position key switch, bistable.

| Contact type:         | NO, NC, bistable                      |
|-----------------------|---------------------------------------|
| Relay maximal load:   | • 4 A @ 125 V AC,<br>• 2 A @ 250 V AC |
| Material:             | Aluminum                              |
| Color:                | Silver                                |
| Weight:               | 0.13 kg                               |
| Dimensions:           | 53 x 53 x 38 mm                       |
| Manufacturer / Brand: | ATLO                                  |
| Guarantee:            | 2 years                               |