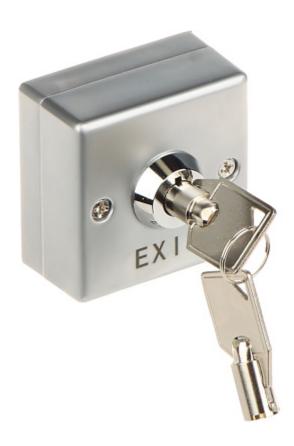

Code: ATLO-KB-18 KEY SWITCH ATLO-KB-18

2-position key switch, bistable.

| Contact type:         | NO, NC, bistable                      |
|-----------------------|---------------------------------------|
| Relay maximal load:   | • 4 A @ 125 V AC,<br>• 2 A @ 250 V AC |
| Material:             | Aluminum                              |
| Color:                | Silver                                |
| Weight:               | 0.13 kg                               |
| Dimensions:           | 53 x 53 x 38 mm                       |
| Manufacturer / Brand: | ATLO                                  |
| Guarantee:            | 2 years                               |