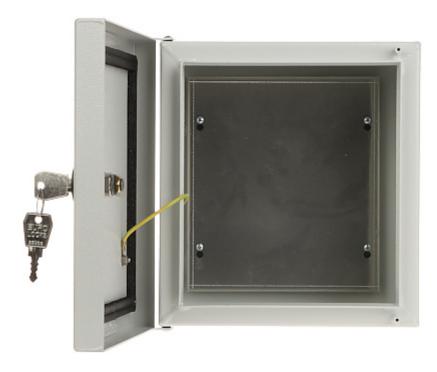

### Internal view of the housing:

Mounting side view:

 $\begin{array}{c} User\ Manual \\ \text{Code: SH-230/210/145} \\ \text{HERMETIC ENCLOSURE}\ \textbf{SH-230/210/145}\ 230\ x\ 210\ x\ 145\ mm \end{array}$ 

Bottom view:

In the kit: