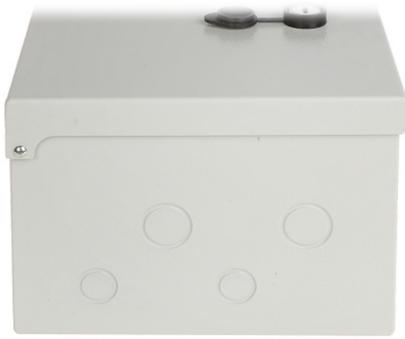

Bottom view:

In the kit:

 $\begin{array}{c} User\ Manual \\ \text{Code: SH-230/210/145} \\ \text{HERMETIC ENCLOSURE}\ \textbf{SH-230/210/145}\ 230\ x\ 210\ x\ 145\ mm \end{array}$ 

| Material:                    | Aluminum PA11                                                                                                                                                                                                                                                                                                                                                               |
|------------------------------|-----------------------------------------------------------------------------------------------------------------------------------------------------------------------------------------------------------------------------------------------------------------------------------------------------------------------------------------------------------------------------|
| Color:                       | Light gray (RAL 7035)                                                                                                                                                                                                                                                                                                                                                       |
| Mounting plate:              | 168 x 193 mm - Metal                                                                                                                                                                                                                                                                                                                                                        |
| Main features:               | • Hermetic • Rubber gasket • Properties of PA11 aluminum: - High corrosion resistance, including marine and industrial environments - Good tensile strength - High fatigue strength of the material • Holes for cables from the bottom: Ø 21 mm - 2 pcs, Ø 16 mm - 2 pcs • Box casing designed to wall mounting • "Index of Protection": IP66 • Vandal-proof housing (IK10) |
| Weight:                      | 1.25 kg                                                                                                                                                                                                                                                                                                                                                                     |
| Housing external dimensions: | 230 x 210 x 145 mm                                                                                                                                                                                                                                                                                                                                                          |
| Internal dimensions:         | 205 x 220 x 110 mm                                                                                                                                                                                                                                                                                                                                                          |
| Guarantee:                   | 2 years                                                                                                                                                                                                                                                                                                                                                                     |