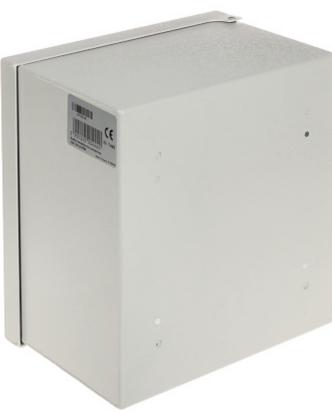

### Internal view of the housing:

Mounting side view:

 $\begin{array}{c} User\ Manual \\ \text{Code: SH-230/210/145} \\ \text{HERMETIC ENCLOSURE}\ \textbf{SH-230/210/145}\ 230\ x\ 210\ x\ 145\ mm \end{array}$ 