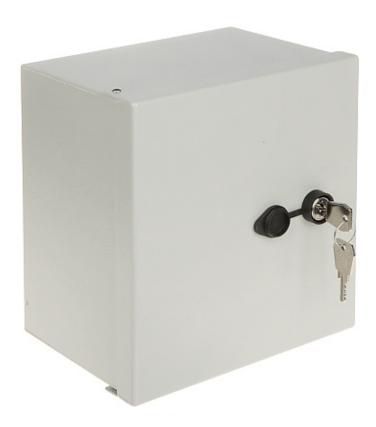

## User Manual

Code: SH-230/210/145 HERMETIC ENCLOSURE **SH-230/210/145** 230 x 210 x 145 mm

 $\begin{array}{c} User\ Manual \\ \text{Code: SH-230/210/145} \\ \text{HERMETIC ENCLOSURE}\ \textbf{SH-230/210/145}\ 230\ x\ 210\ x\ 145\ mm \end{array}$ 

| Material:                    | Aluminum PA11                                                                                                                                                                                                                                                                                                                                                               |
|------------------------------|-----------------------------------------------------------------------------------------------------------------------------------------------------------------------------------------------------------------------------------------------------------------------------------------------------------------------------------------------------------------------------|
| Color:                       | Light gray (RAL 7035)                                                                                                                                                                                                                                                                                                                                                       |
| Mounting plate:              | 168 x 193 mm - Metal                                                                                                                                                                                                                                                                                                                                                        |
| Main features:               | • Hermetic • Rubber gasket • Properties of PA11 aluminum: - High corrosion resistance, including marine and industrial environments - Good tensile strength - High fatigue strength of the material • Holes for cables from the bottom: Ø 21 mm - 2 pcs, Ø 16 mm - 2 pcs • Box casing designed to wall mounting • "Index of Protection": IP66 • Vandal-proof housing (IK10) |
| Weight:                      | 1.25 kg                                                                                                                                                                                                                                                                                                                                                                     |
| Housing external dimensions: | 230 x 210 x 145 mm                                                                                                                                                                                                                                                                                                                                                          |
| Internal dimensions:         | 205 x 220 x 110 mm                                                                                                                                                                                                                                                                                                                                                          |
| Guarantee:                   | 2 years                                                                                                                                                                                                                                                                                                                                                                     |