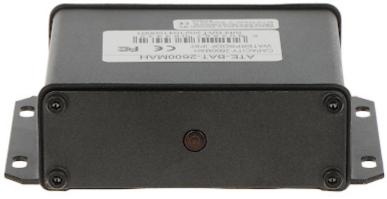

#### Code: ATE-BAT-2600MAH BATTERY **ATE-BAT-2600MAH** FOR THE ATE-W-CAM720-FK4 CAMERA AUTONE

Mounting side view: