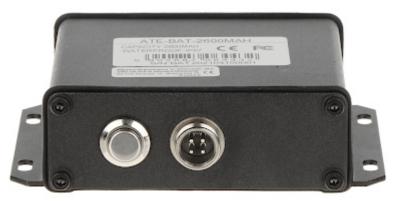

------------------|--------------------------------------------------------------------------------------|
| "Index of Protection": | IP67                                                                                 |
| Weight:                | 0.32 kg                                                                              |
| Dimensions:            | 105 x 93 x 33 mm                                                                     |
| Manufacturer / Brand:  | AUTONE                                                                               |
| Guarantee:             | 2 years                                                                              |





 $M12\ connector:$ 



#### Code: ATE-BAT-2600MAH BATTERY **ATE-BAT-2600MAH** FOR THE ATE-W-CAM720-FK4 CAMERA AUTONE



Mounting side view:





#### Code: ATE-BAT-2600MAH BATTERY **ATE-BAT-2600MAH** FOR THE ATE-W-CAM720-FK4 CAMERA AUTONE



In the kit:



PACKAGE

Dimensions (L x W x H): 0x0x0 mm

Gross Weight: 0 kg