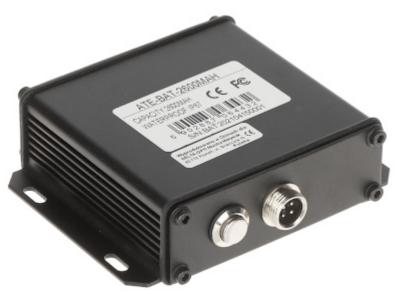

The ATE-BAT-2600MAH external battery allows you to conveniently provide power to the ATE-W-CAM720-FK4 camera (it can also power other DC 12V cameras). The factory-mounted magnets in the device housing allow for quick, reliable and convenient mounting of the battery to metal surfaces.

The device meets the IP67 tightness class.

| Application:      | ATE-W-CAM720-FK4 |
|-------------------|------------------|
| Voltage:          | 12 V DC          |
| Battery capacity: | 2600 mAh         |

#### Code: ATE-BAT-2600MAH BATTERY **ATE-BAT-2600MAH** FOR THE ATE-W-CAM720-FK4 CAMERA AUTONE

| Main features:         | Integrated magnets to attach to metal surfaces,     ON/OFF button,     M12 connector |
|------------------------|--------------------------------------------------------------------------------------|
| "Index of Protection": | IP67                                                                                 |
| Weight:                | 0.32 kg                                                                              |
| Dimensions:            | 105 x 93 x 33 mm                                                                     |
| Manufacturer / Brand:  | AUTONE                                                                               |
| Guarantee:             | 2 years                                                                              |

 $M12\ connector:$ 