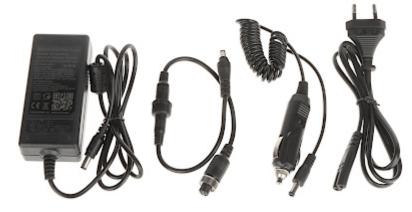

#### Code: ATE-BAT-2600MAH BATTERY **ATE-BAT-2600MAH** FOR THE ATE-W-CAM720-FK4 CAMERA AUTONE

In the kit:

PACKAGE

Dimensions (L x W x H): 0x0x0 mm

Gross Weight: 0 kg