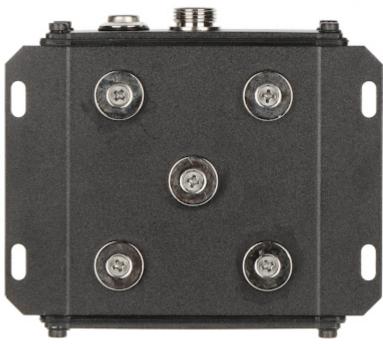

#### Code: ATE-BAT-2600MAH BATTERY **ATE-BAT-2600MAH** FOR THE ATE-W-CAM720-FK4 CAMERA AUTONE

Mounting side view: