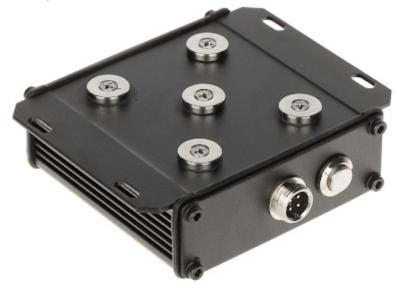

The ATE-BAT-2600MAH external battery allows you to conveniently provide power to the ATE-W-CAM720-FK4 camera (it can also power other DC 12V cameras). The factory-mounted magnets in the device housing allow for quick, reliable and convenient mounting of the battery to metal surfaces.

The device meets the IP67 tightness class.

| Application:      | ATE-W-CAM720-FK4 |
|-------------------|------------------|
| Voltage:          | 12 V DC          |
| Battery capacity: | 2600 mAh         |

#### Code: ATE-BAT-2600MAH BATTERY **ATE-BAT-2600MAH** FOR THE ATE-W-CAM720-FK4 CAMERA AUTONE

| Main features:         | Integrated magnets to attach to metal surfaces,     ON/OFF button,     M12 connector |
|------------------------|--------------------------------------------------------------------------------------|
| "Index of Protection": | IP67                                                                                 |
| Weight:                | 0.32 kg                                                                              |
| Dimensions:            | 105 x 93 x 33 mm                                                                     |
| Manufacturer / Brand:  | AUTONE                                                                               |
| Guarantee:             | 2 years                                                                              |

 $M12\ connector:$ 