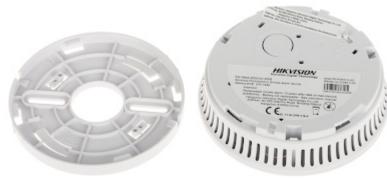

|
| Manufacturer / Brand:                     | Hikvision                                                                                                                                                                                         |
| SAP Code:                                 | 314300075                                                                                                                                                                                         |





# User Manual Code: DS-PDSMK-S-WE

Code: DS-PDSMK-S-WE WIRELESS SMOKE DETECTOR AX PRO **DS-PDSMK-S-WE** Hikvision

| Guarantee: | 2 years |
|------------|---------|
|------------|---------|

Front view:



View after remove the cover:



Rear view:



# User Manual

Code: DS-PDSMK-S-WE
WIRELESS SMOKE DETECTOR AX PRO **DS-PDSMK-S-WE** Hikvision



In the kit:



PACKAGE

Dimensions (L x W x H): 0x0x0 mm

Gross Weight: 0 kg