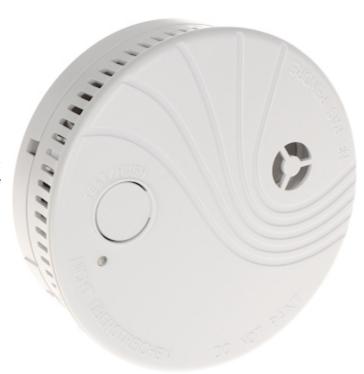

# User Manual Code: DS-PDSMK-S-WE

Code: DS-PDSMK-S-WE WIRELESS SMOKE DETECTOR AX PRO **DS-PDSMK-S-WE** Hikvision

| Guarantee: | 2 years |
|------------|---------|
|------------|---------|

Front view:

View after remove the cover: