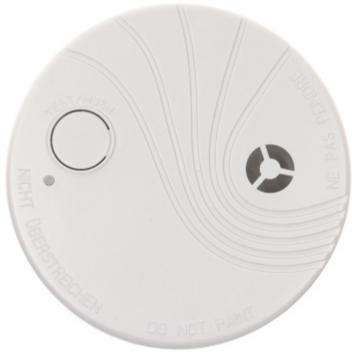

# User Manual Code: DS-PDSMK-S-WE

Code: DS-PDSMK-S-WE WIRELESS SMOKE DETECTOR AX PRO **DS-PDSMK-S-WE** Hikvision

| Guarantee: | 2 years |
|------------|---------|
|------------|---------|

Front view:

View after remove the cover: