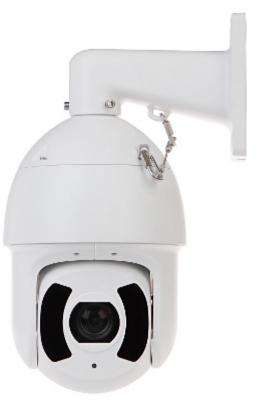

### User Manual Code: SD6CE445XA-HNR IP SPEED DOME CAMERA OUTDOOR **SD6CE445XA-HNR** - 4 Mpx 3.95 ... 177.7 mm DAHUA

IP camera equipped with very good high resolution sensor. Due to above it is perfect solution for surveillance systems requiring persons or vehicles recognition.