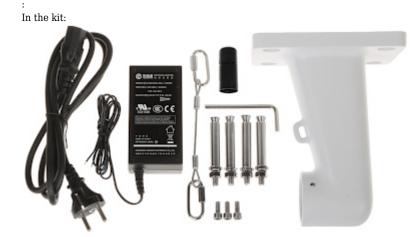

PACKAGE

Dimensions (L x W x H): 0x0x0 mm Gross Weight: 0 kg

DELTA-OPTI Monika Matysiak; https://www.delta.poznan.pl POL; 60-713 Poznań; Graniczna 10 e-mail: delta-opti@delta.poznan.pl; tel: +(48) 61 864 69 60