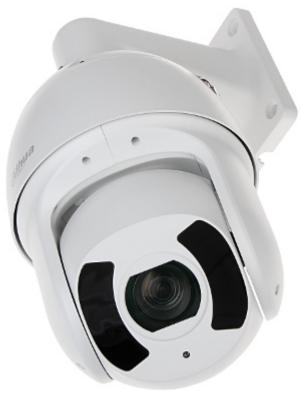

### User Manual Code: SD6CE445XA-HNR IP SPEED DOME CAMERA OUTDOOR **SD6CE445XA-HNR** - 4 Mpx 3.95 ... 177.7 mm DAHUA

IP camera equipped with very good high resolution sensor. Due to above it is perfect solution for surveillance systems requiring persons or vehicles recognition.