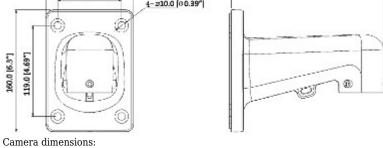

User Manual Code: SD6CE445XA-HNR

IP SPEED DOME CAMERA OUTDOOR **SD6CE445XA-HNR** - 4 Mpx 3.95 ... 177.7 mm DAHUA

| Main features:                                                                                             | <ul> <li>Intelligent Object Tracking</li> <li>Power Up Action - execution the required camera function after power up</li> <li>Park action - this function enables to locate the camera to specific position<br/>automatically if operator doesn't operate the controller for some time</li> <li>Auto Flip - auto-rotates the camera during "tilt" type moving</li> <li>WDR - 120 dB - Wide Dynamic Range</li> <li>2D-DNR, 3D-DNR - Digital Noise Reduction</li> <li>EIS - Electronic Image Stabilization</li> <li>F-DNR (Defog) - Reduction of image noise caused by precipitation</li> <li>ROI - improve the quality of selected parts of image</li> <li>BLC/HLC - Back Light / High Light Compensation</li> <li>Day/night mode</li> <li>ICR - Movable InfraRed filter</li> <li>WB - White Balance (ATW/AWB/manual/indoor/outdoor)</li> <li>AGC - Automatic Gain Control</li> <li>Sharpness - sharper image outlines</li> <li>Motion Detection</li> <li>Configurable Privacy Zones - 24</li> <li>The camera is equipped with a built-in heater with a thermostat</li> <li>SMD PLUS - searching for an object classified as: human, motor vehicle, non-motor vehicle</li> <li>Filtering of false alarms based on the recognition of persons and vehicles</li> <li>Deep Learning technology</li> <li>IVS analysis, crossing the line (tripwire), intrusion, abandoned/missing object, face detection</li> </ul> |
|------------------------------------------------------------------------------------------------------------|-----------------------------------------------------------------------------------------------------------------------------------------------------------------------------------------------------------------------------------------------------------------------------------------------------------------------------------------------------------------------------------------------------------------------------------------------------------------------------------------------------------------------------------------------------------------------------------------------------------------------------------------------------------------------------------------------------------------------------------------------------------------------------------------------------------------------------------------------------------------------------------------------------------------------------------------------------------------------------------------------------------------------------------------------------------------------------------------------------------------------------------------------------------------------------------------------------------------------------------------------------------------------------------------------------------------------------------------------------------------------------------------------------------------|
| Power supply:                                                                                              | <ul> <li>PoE (802.3at),</li> <li>24 V DC / 1.1 A (power adapter included)</li> </ul>                                                                                                                                                                                                                                                                                                                                                                                                                                                                                                                                                                                                                                                                                                                                                                                                                                                                                                                                                                                                                                                                                                                                                                                                                                                                                                                            |
|                                                                                                            |                                                                                                                                                                                                                                                                                                                                                                                                                                                                                                                                                                                                                                                                                                                                                                                                                                                                                                                                                                                                                                                                                                                                                                                                                                                                                                                                                                                                                 |
| Power consumption:                                                                                         | ≤ 26 W                                                                                                                                                                                                                                                                                                                                                                                                                                                                                                                                                                                                                                                                                                                                                                                                                                                                                                                                                                                                                                                                                                                                                                                                                                                                                                                                                                                                          |
| Power consumption:<br>Housing:                                                                             | ≤ 26 W<br>Speed Dome Metal                                                                                                                                                                                                                                                                                                                                                                                                                                                                                                                                                                                                                                                                                                                                                                                                                                                                                                                                                                                                                                                                                                                                                                                                                                                                                                                                                                                      |
| •                                                                                                          |                                                                                                                                                                                                                                                                                                                                                                                                                                                                                                                                                                                                                                                                                                                                                                                                                                                                                                                                                                                                                                                                                                                                                                                                                                                                                                                                                                                                                 |
| Housing:                                                                                                   | Speed Dome Metal                                                                                                                                                                                                                                                                                                                                                                                                                                                                                                                                                                                                                                                                                                                                                                                                                                                                                                                                                                                                                                                                                                                                                                                                                                                                                                                                                                                                |
| Housing:<br>Color:                                                                                         | Speed Dome Metal White                                                                                                                                                                                                                                                                                                                                                                                                                                                                                                                                                                                                                                                                                                                                                                                                                                                                                                                                                                                                                                                                                                                                                                                                                                                                                                                                                                                          |
| Housing:<br>Color:<br>Vandal-proof:                                                                        | Speed Dome Metal<br>White<br>IK10                                                                                                                                                                                                                                                                                                                                                                                                                                                                                                                                                                                                                                                                                                                                                                                                                                                                                                                                                                                                                                                                                                                                                                                                                                                                                                                                                                               |
| Housing:<br>Color:<br>Vandal-proof:<br>"Index of Protection":                                              | Speed Dome Metal<br>White<br>IK10<br>IP67                                                                                                                                                                                                                                                                                                                                                                                                                                                                                                                                                                                                                                                                                                                                                                                                                                                                                                                                                                                                                                                                                                                                                                                                                                                                                                                                                                       |
| Housing:<br>Color:<br>Vandal-proof:<br>"Index of Protection":<br>Operation temp:                           | Speed Dome Metal<br>White<br>IK10<br>IP67<br>-40 °C 70 °C                                                                                                                                                                                                                                                                                                                                                                                                                                                                                                                                                                                                                                                                                                                                                                                                                                                                                                                                                                                                                                                                                                                                                                                                                                                                                                                                                       |
| Housing:<br>Color:<br>Vandal-proof:<br>"Index of Protection":<br>Operation temp:<br>Weight:                | Speed Dome Metal<br>White<br>IK10<br>IP67<br>-40 °C 70 °C<br>6.6 kg (with bracket)                                                                                                                                                                                                                                                                                                                                                                                                                                                                                                                                                                                                                                                                                                                                                                                                                                                                                                                                                                                                                                                                                                                                                                                                                                                                                                                              |
| Housing:<br>Color:<br>Vandal-proof:<br>"Index of Protection":<br>Operation temp:<br>Weight:<br>Dimensions: | Speed Dome MetalWhiteIK10IP67-40 °C 70 °C6.6 kg (with bracket)209 x 302 x 417 mm (with bracket)Polish, English, Arabic, Czech, French, Spanish, Dutch, Korean, German, Portuguese,                                                                                                                                                                                                                                                                                                                                                                                                                                                                                                                                                                                                                                                                                                                                                                                                                                                                                                                                                                                                                                                                                                                                                                                                                              |