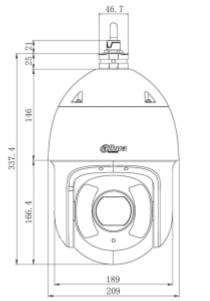

User Manual Code: SD6CE445XA-HNR

IP SPEED DOME CAMERA OUTDOOR **SD6CE445XA-HNR** - 4 Mpx 3.95 ... 177.7 mm DAHUA

| Main features:                                                                                             | <ul> <li>Intelligent Object Tracking</li> <li>Power Up Action - execution the required camera function after power up</li> <li>Park action - this function enables to locate the camera to specific position<br/>automatically if operator doesn't operate the controller for some time</li> <li>Auto Flip - auto-rotates the camera during "tilt" type moving</li> <li>WDR - 120 dB - Wide Dynamic Range</li> <li>2D-DNR, 3D-DNR - Digital Noise Reduction</li> <li>EIS - Electronic Image Stabilization</li> <li>F-DNR (Defog) - Reduction of image noise caused by precipitation</li> <li>ROI - improve the quality of selected parts of image</li> <li>BLC/HLC - Back Light / High Light Compensation</li> <li>Day/night mode</li> <li>ICR - Movable InfraRed filter</li> <li>WB - White Balance (ATW/AWB/manual/indoor/outdoor)</li> <li>AGC - Automatic Gain Control</li> <li>Sharpness - sharper image outlines</li> <li>Motion Detection</li> <li>Configurable Privacy Zones - 24</li> <li>The camera is equipped with a built-in heater with a thermostat</li> <li>SMD PLUS - searching for an object classified as: human, motor vehicle, non-motor vehicle</li> <li>Filtering of false alarms based on the recognition of persons and vehicles</li> <li>Deep Learning technology</li> <li>IVS analysis, crossing the line (tripwire), intrusion, abandoned/missing object, face detection</li> </ul> |
|------------------------------------------------------------------------------------------------------------|-----------------------------------------------------------------------------------------------------------------------------------------------------------------------------------------------------------------------------------------------------------------------------------------------------------------------------------------------------------------------------------------------------------------------------------------------------------------------------------------------------------------------------------------------------------------------------------------------------------------------------------------------------------------------------------------------------------------------------------------------------------------------------------------------------------------------------------------------------------------------------------------------------------------------------------------------------------------------------------------------------------------------------------------------------------------------------------------------------------------------------------------------------------------------------------------------------------------------------------------------------------------------------------------------------------------------------------------------------------------------------------------------------------------|
| Power supply:                                                                                              | <ul> <li>PoE (802.3at),</li> <li>24 V DC / 1.1 A (power adapter included)</li> </ul>                                                                                                                                                                                                                                                                                                                                                                                                                                                                                                                                                                                                                                                                                                                                                                                                                                                                                                                                                                                                                                                                                                                                                                                                                                                                                                                            |
|                                                                                                            |                                                                                                                                                                                                                                                                                                                                                                                                                                                                                                                                                                                                                                                                                                                                                                                                                                                                                                                                                                                                                                                                                                                                                                                                                                                                                                                                                                                                                 |
| Power consumption:                                                                                         | ≤ 26 W                                                                                                                                                                                                                                                                                                                                                                                                                                                                                                                                                                                                                                                                                                                                                                                                                                                                                                                                                                                                                                                                                                                                                                                                                                                                                                                                                                                                          |
| Power consumption:<br>Housing:                                                                             | ≤ 26 W<br>Speed Dome Metal                                                                                                                                                                                                                                                                                                                                                                                                                                                                                                                                                                                                                                                                                                                                                                                                                                                                                                                                                                                                                                                                                                                                                                                                                                                                                                                                                                                      |
| •                                                                                                          |                                                                                                                                                                                                                                                                                                                                                                                                                                                                                                                                                                                                                                                                                                                                                                                                                                                                                                                                                                                                                                                                                                                                                                                                                                                                                                                                                                                                                 |
| Housing:                                                                                                   | Speed Dome Metal                                                                                                                                                                                                                                                                                                                                                                                                                                                                                                                                                                                                                                                                                                                                                                                                                                                                                                                                                                                                                                                                                                                                                                                                                                                                                                                                                                                                |
| Housing:<br>Color:                                                                                         | Speed Dome Metal White                                                                                                                                                                                                                                                                                                                                                                                                                                                                                                                                                                                                                                                                                                                                                                                                                                                                                                                                                                                                                                                                                                                                                                                                                                                                                                                                                                                          |
| Housing:<br>Color:<br>Vandal-proof:                                                                        | Speed Dome Metal<br>White<br>IK10                                                                                                                                                                                                                                                                                                                                                                                                                                                                                                                                                                                                                                                                                                                                                                                                                                                                                                                                                                                                                                                                                                                                                                                                                                                                                                                                                                               |
| Housing:<br>Color:<br>Vandal-proof:<br>"Index of Protection":                                              | Speed Dome Metal<br>White<br>IK10<br>IP67                                                                                                                                                                                                                                                                                                                                                                                                                                                                                                                                                                                                                                                                                                                                                                                                                                                                                                                                                                                                                                                                                                                                                                                                                                                                                                                                                                       |
| Housing:<br>Color:<br>Vandal-proof:<br>"Index of Protection":<br>Operation temp:                           | Speed Dome Metal<br>White<br>IK10<br>IP67<br>-40 °C 70 °C                                                                                                                                                                                                                                                                                                                                                                                                                                                                                                                                                                                                                                                                                                                                                                                                                                                                                                                                                                                                                                                                                                                                                                                                                                                                                                                                                       |
| Housing:<br>Color:<br>Vandal-proof:<br>"Index of Protection":<br>Operation temp:<br>Weight:                | Speed Dome Metal<br>White<br>IK10<br>IP67<br>-40 °C 70 °C<br>6.6 kg (with bracket)                                                                                                                                                                                                                                                                                                                                                                                                                                                                                                                                                                                                                                                                                                                                                                                                                                                                                                                                                                                                                                                                                                                                                                                                                                                                                                                              |
| Housing:<br>Color:<br>Vandal-proof:<br>"Index of Protection":<br>Operation temp:<br>Weight:<br>Dimensions: | Speed Dome MetalWhiteIK10IP67-40 °C 70 °C6.6 kg (with bracket)209 x 302 x 417 mm (with bracket)Polish, English, Arabic, Czech, French, Spanish, Dutch, Korean, German, Portuguese,                                                                                                                                                                                                                                                                                                                                                                                                                                                                                                                                                                                                                                                                                                                                                                                                                                                                                                                                                                                                                                                                                                                                                                                                                              |