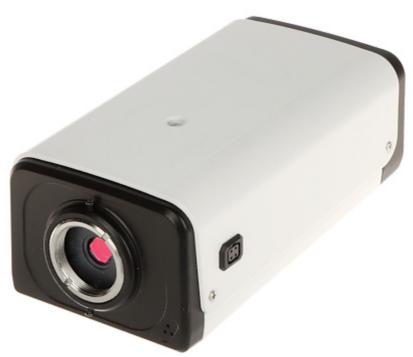

#### Front view:

Side view:

Code: APTI-H54B AHD, HD-CVI, HD-TVI, PAL CAMERA **APTI-H54B** - 8.3 Mpx, 4K UHD