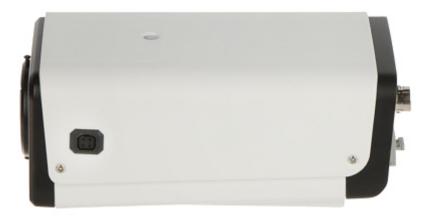

#### Front view:

Side view:

Code: APTI-H54B AHD, HD-CVI, HD-TVI, PAL CAMERA **APTI-H54B** - 8.3 Mpx, 4K UHD