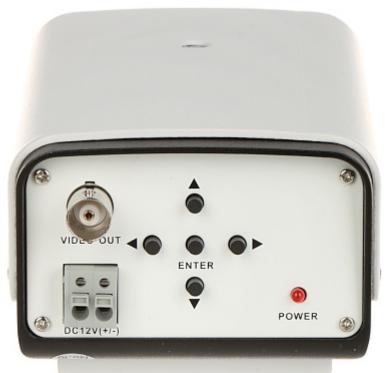

#### Rear view:

The change of the AHD / HD-CVI / HD-TVI / PAL standard is done with the corresponding button by keeping it pressed for approx. 5 seconds, without going into the OSD menu:

Code: APTI-H54B AHD, HD-CVI, HD-TVI, PAL CAMERA **APTI-H54B** - 8.3 Mpx, 4K UHD