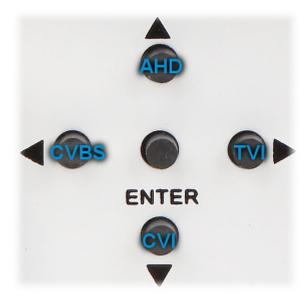

Setting the camera in PAL mode allows to obtain an image in 960H resolution. The change of the AHD / HDCVI / HD-TVI / PAL standard is done with the corresponding button by keeping it pressed for approx. 5 seconds, without going into the OSD menu.

#### Rear view:

The change of the AHD / HD-CVI / HD-TVI / PAL standard is done with the corresponding button by keeping it pressed for approx. 5 seconds, without going into the OSD menu:

Code: APTI-H54B AHD, HD-CVI, HD-TVI, PAL CAMERA **APTI-H54B** - 8.3 Mpx, 4K UHD