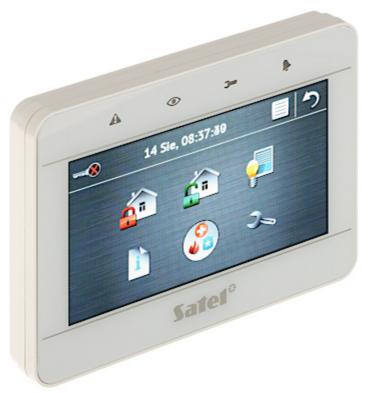

#### Code: INT-TSG-W GRAPHIC KEYPAD FOR ALARM CONTROL PANEL **INT-TSG-W** SATEL

The INT-TSG-W sensoric keypad does not only stand for attractive design, but also for simplification for the daily operation of advanced alarm systems and home automation using the functionalities of the INTEGRA / VERSA control units.

With the MAKRO functions, a whole sequence of actions can be performed through a single command.

| Support:              | INTEGRA, VERSA                                                                                                                                                                                                                                                                                                                                                                                                            |
|-----------------------|---------------------------------------------------------------------------------------------------------------------------------------------------------------------------------------------------------------------------------------------------------------------------------------------------------------------------------------------------------------------------------------------------------------------------|
| Main features:        | Large, easily readable LCD with backlight displaying detailed information on system state 2 Inputs 4.3 " capacitive touch screen MAKRO features that activates sequence of actions with a single key easy operation of the multi-zone systems Alarms: keypad hold-down PANIC, FIRE and AUX Bbuzzer for acoustic signaling of some system events Panel communication loss indication The optical sensor detecting a tamper |
| Power supply:         | 12 V DC                                                                                                                                                                                                                                                                                                                                                                                                                   |
| Current consumption:  | max. 265 mA                                                                                                                                                                                                                                                                                                                                                                                                               |
| Color:                | White                                                                                                                                                                                                                                                                                                                                                                                                                     |
| Operation temp:       | -10 °C 55 °C                                                                                                                                                                                                                                                                                                                                                                                                              |
| Weight:               | 0.16 kg                                                                                                                                                                                                                                                                                                                                                                                                                   |
| Dimensions:           | 120 x 92 x 14 mm                                                                                                                                                                                                                                                                                                                                                                                                          |
| Manufacturer / Brand: | SATEL                                                                                                                                                                                                                                                                                                                                                                                                                     |
| Guarantee:            | 2 years                                                                                                                                                                                                                                                                                                                                                                                                                   |