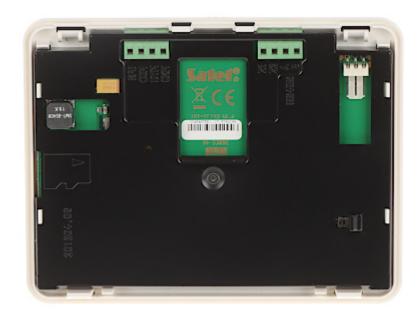

Code: INT-TSG-W GRAPHIC KEYPAD FOR ALARM CONTROL PANEL **INT-TSG-W** SATEL

Mounting side view:

View after remove the cover:

Code: INT-TSG-W GRAPHIC KEYPAD FOR ALARM CONTROL PANEL **INT-TSG-W** SATEL