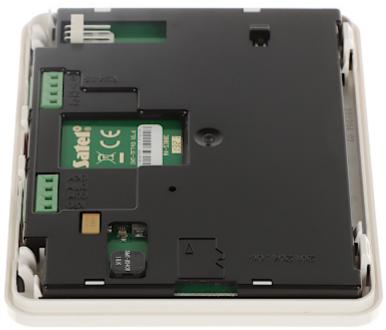

Code: INT-TSG-W GRAPHIC KEYPAD FOR ALARM CONTROL PANEL **INT-TSG-W** SATEL

Mounting side view:

View after remove the cover:

Code: INT-TSG-W GRAPHIC KEYPAD FOR ALARM CONTROL PANEL **INT-TSG-W** SATEL