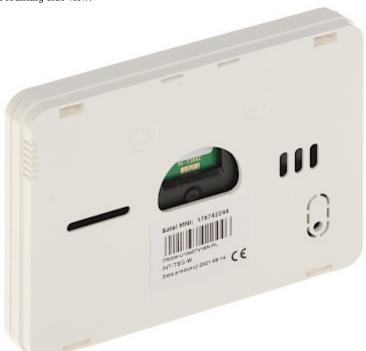

Code: INT-TSG-W GRAPHIC KEYPAD FOR ALARM CONTROL PANEL **INT-TSG-W** SATEL

Mounting side view:

View after remove the cover:

Code: INT-TSG-W GRAPHIC KEYPAD FOR ALARM CONTROL PANEL **INT-TSG-W** SATEL