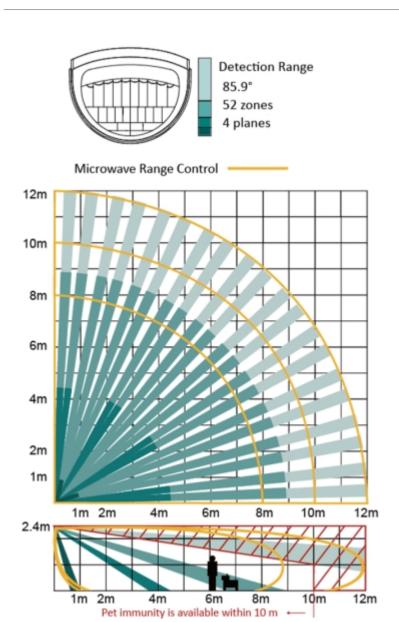

 $\textbf{Attention!} \ \ \text{To activate the pet immunity function, please install a pet mask to the motion detector (available in the set).}$ 

| Application:                      | Indoor                                                                                                 |
|-----------------------------------|--------------------------------------------------------------------------------------------------------|
| Sensor type:                      | Passive Infra Red (PIR) and microwave (MW)                                                             |
| Recommended installation height:  | 1.8 2.4 m                                                                                              |
| Range:                            | • MW detector : 12 m,<br>• PIR detector : 12 m                                                         |
| Detection angle:                  | 85.9 °                                                                                                 |
| Sensitivity adjustment:           | Automatic / Set with jumpers                                                                           |
| Alarm output:                     | NC, EOL/NC, 2EOL/NC                                                                                    |
| Tamper output:                    | >                                                                                                      |
| LED indication:                   | <ul> <li>Orange - MW detector</li> <li>Blue - Alarm signaling</li> <li>Green - PIR detector</li> </ul> |
| Microwave frequency band:         | 24.15 GHz 24.25 GHz                                                                                    |
| Pet immunity:                     | 10 kg (within the zone up to 10m)                                                                      |
| Antimask feature:                 | 1                                                                                                      |
| Digital temperature compensation: | <b>&gt;</b>                                                                                            |
| Protection class (Grade):         | Grade 2                                                                                                |
| Environment class:                | II                                                                                                     |

#### Internal view:

Mounting side view:

Code: DS-PDD12-EG2
DUAL TECHNOLOGY DETECTOR MICROWAVE + PIR **DS-PDD12-EG2** Hikvision

Detector range:

Code: DS-PDD12-EG2
DUAL TECHNOLOGY DETECTOR MICROWAVE + PIR **DS-PDD12-EG2** Hikvision