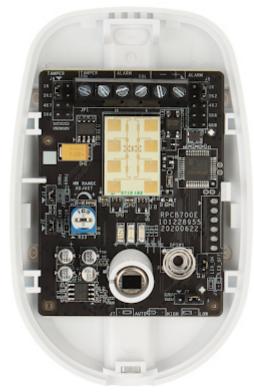

#### Internal view:

Mounting side view:

Code: DS-PDD12-EG2
DUAL TECHNOLOGY DETECTOR MICROWAVE + PIR **DS-PDD12-EG2** Hikvision

Detector range:

Code: DS-PDD12-EG2
DUAL TECHNOLOGY DETECTOR MICROWAVE + PIR **DS-PDD12-EG2** Hikvision