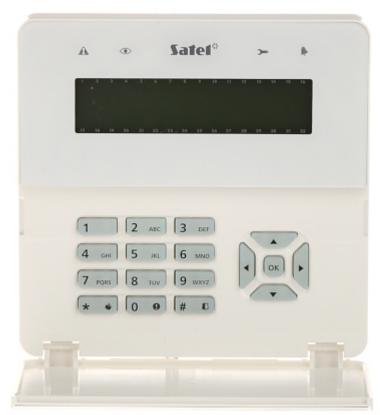

| Support:              | INTEGRA                                                                                                                                                                                                                                                                                                                                                                                                                                                                                                       |
|-----------------------|---------------------------------------------------------------------------------------------------------------------------------------------------------------------------------------------------------------------------------------------------------------------------------------------------------------------------------------------------------------------------------------------------------------------------------------------------------------------------------------------------------------|
| Main features:        | <ul> <li>Large, easily readable LCD with backlight displaying detailed information on system state</li> <li>3EOL configurations support - 2 Inputs</li> <li>Operation status LED indicator</li> <li>Alarms: keypad hold-down PANIC, FIRE and AUX</li> <li>Bbuzzer for acoustic signaling of some system events</li> <li>RS-232 port allows to programming using the PC with GUARDX software installed</li> <li>proximity reader built-in - Unique EM 125kHz</li> <li>Microswitch as tamper contact</li> </ul> |
| Power supply:         | 12 V DC                                                                                                                                                                                                                                                                                                                                                                                                                                                                                                       |
| Current consumption:  | max. 110 mA                                                                                                                                                                                                                                                                                                                                                                                                                                                                                                   |
| Color:                | White                                                                                                                                                                                                                                                                                                                                                                                                                                                                                                         |
| Operation temp:       | -10 °C 55 °C                                                                                                                                                                                                                                                                                                                                                                                                                                                                                                  |
| Weight:               | 0.34 kg                                                                                                                                                                                                                                                                                                                                                                                                                                                                                                       |
| Dimensions:           | 145 x 143 x 25 mm                                                                                                                                                                                                                                                                                                                                                                                                                                                                                             |
| Manufacturer / Brand: | SATEL                                                                                                                                                                                                                                                                                                                                                                                                                                                                                                         |
| Guarantee:            | 2 years                                                                                                                                                                                                                                                                                                                                                                                                                                                                                                       |

View after open the cover:

DELTA-OPTI Monika Matysiak; https://www.delta.poznan.pl POL; 60-713 Poznań; Graniczna 10 e-mail: delta-opti@delta.poznan.pl; tel: +(48) 61 864 69 60

INT-KLFR-W