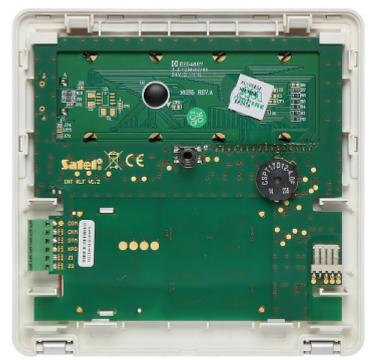

# User Manual Code: INT-KLFR-W Keypad for alarm control panel int-klfr-w satel

View after remove the cover:

Mounting side view:

DELTA-OPTI Monika Matysiak; https://www.delta.poznan.pl POL; 60-713 Poznań; Graniczna 10 e-mail: delta-opti@delta.poznan.pl; tel: +(48) 61 864 69 60