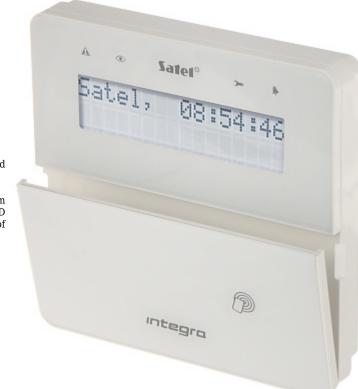

## User Manual Code: INT-KLFR-W KEYPAD FOR ALARM CONTROL PANEL INT-KLFR-W SATEL

The INT-KLFR-W keypad is intended for daily operations and programming the Integra series alarm control system.

The built-in proximity card reader allows to operate the system without the necessity to remember passwords. With the LCD display showing text messages, even advanced functionalities of the alarm control unit are simple and convenient.

View after open the cover:

DELTA-OPTI Monika Matysiak; https://www.delta.poznan.pl POL; 60-713 Poznań; Graniczna 10 e-mail: delta-opti@delta.poznan.pl; tel: +(48) 61 864 69 60

INT-KLFR-W