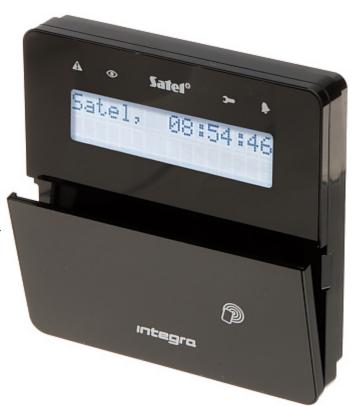

#### Code: INT-KLFR-B KEYPAD FOR ALARM CONTROL PANEL **INT-KLFR-B** SATEL

The built-in proximity card reader allows to operate the system without the necessity to remember passwords. With the LCD display showing text messages, even advanced functionalities of the alarm control unit are simple and convenient.

| Support:              | INTEGRA                                                                                                                                                                                                                                                                                                                                                                                                                    |
|-----------------------|----------------------------------------------------------------------------------------------------------------------------------------------------------------------------------------------------------------------------------------------------------------------------------------------------------------------------------------------------------------------------------------------------------------------------|
| Main features:        | Large, easily readable LCD with backlight displaying detailed information on system state 3EOL configurations support - 2 Inputs Operation status LED indicator Alarms: keypad hold-down PANIC, FIRE and AUX Bbuzzer for acoustic signaling of some system events RS-232 port allows to programming using the PC with GUARDX software installed proximity reader built-in - Unique EM 125kHz Microswitch as tamper contact |
| Power supply:         | 12 V DC                                                                                                                                                                                                                                                                                                                                                                                                                    |
| Current consumption:  | max. 110 mA                                                                                                                                                                                                                                                                                                                                                                                                                |
| Color:                | Black                                                                                                                                                                                                                                                                                                                                                                                                                      |
| Operation temp:       | -10 °C 55 °C                                                                                                                                                                                                                                                                                                                                                                                                               |
| Weight:               | 0.34 kg                                                                                                                                                                                                                                                                                                                                                                                                                    |
| Dimensions:           | 145 x 143 x 25 mm                                                                                                                                                                                                                                                                                                                                                                                                          |
| Manufacturer / Brand: | SATEL                                                                                                                                                                                                                                                                                                                                                                                                                      |
| Guarantee:            | 2 years                                                                                                                                                                                                                                                                                                                                                                                                                    |