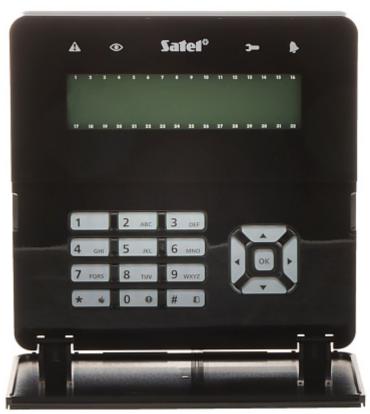

|
| Guarantee:            | 2 years                                                                                                                                                                                                                                                                                                                                                                                                                    |

View after open the cover:





### Code: INT-KLFR-B KEYPAD FOR ALARM CONTROL PANEL **INT-KLFR-B** SATEL



View after remove the cover:



Mounting side view:



### Code: INT-KLFR-B KEYPAD FOR ALARM CONTROL PANEL **INT-KLFR-B** SATEL



In the kit:



PACKAGE

Dimensions (L x W x H): 0x0x0 mm

Gross Weight: 0 kg



DELTA-OPTI Monika Matysiak; https://www.delta.poznan.pl POL; 60-713 Poznań; Graniczna 10 e-mail: delta-opti@delta.poznan.pl; tel: +(48) 61 864 69 60