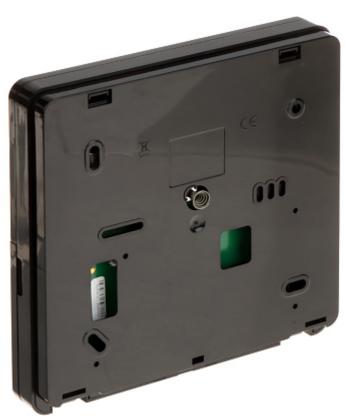

### Code: INT-KLFR-B KEYPAD FOR ALARM CONTROL PANEL **INT-KLFR-B** SATEL

View after remove the cover:

Mounting side view: