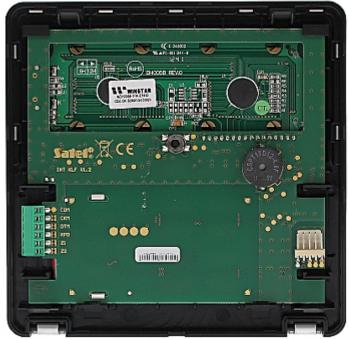

### Code: INT-KLFR-B KEYPAD FOR ALARM CONTROL PANEL **INT-KLFR-B** SATEL

View after remove the cover:

Mounting side view: