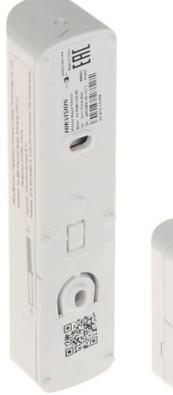

# User Manual Code: DS-PDMC-EG2-WE WIRELESS MAGNETIC CONTACT AX PRO DS-PDMC-EG2-WE Hikvision

Mounting side view:

Code: DS-PDMC-EG2-WE WIRELESS MAGNETIC CONTACT AX PRO DS-PDMC-EG2-WE Hikvision

PACKAGE

Dimensions (L x W x H): 0x0x0 mm Gross Weight: 0 kg