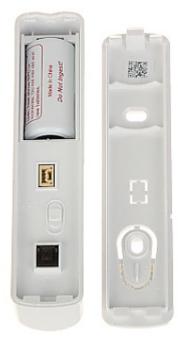

White                                                                                      |
| Weight:                                   | • 0.048 kg - Transmitter<br>• 0.012 kg - Magnet                                            |
| Dimensions:                               | • 23 x 103 x 10 mm - Transmitter<br>• 13 x 34 x 11 mm - Magnet                             |



## Code: DS-PDMC-EG2-WE WIRELESS MAGNETIC CONTACT AX PRO **DS-PDMC-EG2-WE** Hikvision

| Country of origin:    | China     |
|-----------------------|-----------|
| SAP Code:             | 314300060 |
| Manufacturer / Brand: | Hikvision |
| Guarantee:            | 2 years   |

#### Front view:



Internal view of the housing:



# User Manual Code: DS-PDMC-EG2-WE WIRELESS MAGNETIC CONTACT AX PRO DS-PDMC-EG2-WE Hikvision



Mounting side view:









Code: DS-PDMC-EG2-WE WIRELESS MAGNETIC CONTACT AX PRO DS-PDMC-EG2-WE Hikvision



PACKAGE

Dimensions (L x W x H): 0x0x0 mm Gross Weight: 0 kg