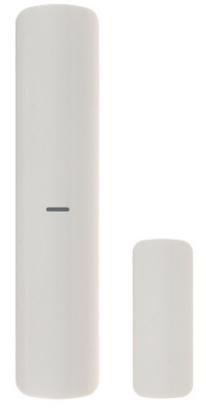

## Code: DS-PDMC-EG2-WE WIRELESS MAGNETIC CONTACT AX PRO **DS-PDMC-EG2-WE** Hikvision

Association of the Agency Association Chairman County Chairman County Chairman County Chairman Chairman

The DS-PDMC-EG2-WE wireless detector (magnetic contact) is used to protection the windows and doors.

#### Front view:

Internal view of the housing: