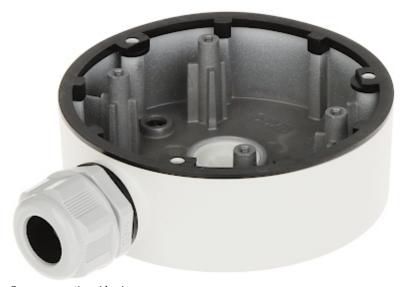

Ceiling bracket for cameras. Designed to dome cameras.

It can be used to vandal-proof cameras installation. It has very useful advantage, possibility to hide camera cables and connectors.

Code: DS-1280ZJ-DM46 CAMERA BRACKET **DS-1280ZJ-DM46** Hikvision

 $Camera\ mounting\ side\ view:$ 

Code: DS-1280ZJ-DM46
CAMERA BRACKET **DS-1280ZJ-DM46** Hikvision

Wall mounting side view:

Side view:

Code: DS-1280ZJ-DM46 CAMERA BRACKET **DS-1280ZJ-DM46** Hikvision

Dimensions: