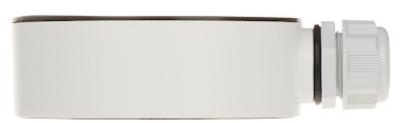

Ceiling bracket for cameras. Designed to dome cameras.

It can be used to vandal-proof cameras installation. It has very useful advantage, possibility to hide camera cables and connectors.

Code: DS-1280ZJ-DM46 CAMERA BRACKET **DS-1280ZJ-DM46** Hikvision

| Neck diameter:                  | Ø 120 mm                |
|---------------------------------|-------------------------|
| Mounting holes distance:        | • 91 mm<br>• 42 x 72 mm |
| Suitable for cameras:           | Hikvision               |
| Material:                       | Aluminum                |
| Color:                          | White                   |
| Distance from mounting surface: | 38 mm                   |
| Weight:                         | 0.23 kg                 |
| Dimensions:                     | Ø 120 x 38 mm           |
| Manufacturer / Brand:           | Hikvision               |
| SAP Code:                       | 302702475               |
| Guarantee:                      | 2 years                 |