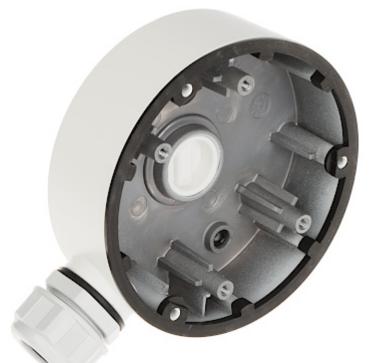

Ceiling bracket for cameras. Designed to dome cameras.

It can be used to vandal-proof cameras installation. It has very useful advantage, possibility to hide camera cables and connectors.

Code: DS-1280ZJ-DM46 CAMERA BRACKET **DS-1280ZJ-DM46** Hikvision

 $Camera\ mounting\ side\ view:$ 

Code: DS-1280ZJ-DM46
CAMERA BRACKET **DS-1280ZJ-DM46** Hikvision

Wall mounting side view:

Side view:

Code: DS-1280ZJ-DM46 CAMERA BRACKET **DS-1280ZJ-DM46** Hikvision

Dimensions: