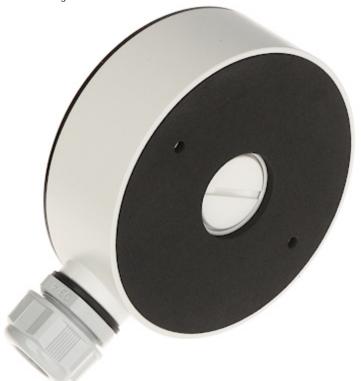

Ceiling bracket for cameras. Designed to dome cameras.

It can be used to vandal-proof cameras installation. It has very useful advantage, possibility to hide camera cables and connectors.

Code: DS-1280ZJ-DM46 CAMERA BRACKET **DS-1280ZJ-DM46** Hikvision

 $Camera\ mounting\ side\ view:$ 

Code: DS-1280ZJ-DM46
CAMERA BRACKET **DS-1280ZJ-DM46** Hikvision

Wall mounting side view:

Side view:

Code: DS-1280ZJ-DM46 CAMERA BRACKET **DS-1280ZJ-DM46** Hikvision

Dimensions: