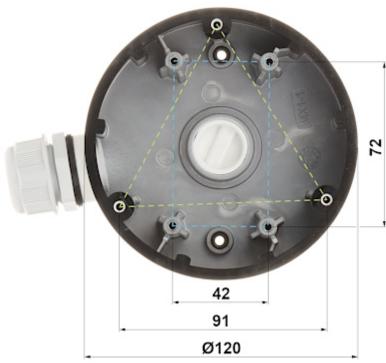

| Neck diameter:                  | Ø 120 mm                |
|---------------------------------|-------------------------|
| Mounting holes distance:        | • 91 mm<br>• 42 x 72 mm |
| Suitable for cameras:           | Hikvision               |
| Material:                       | Aluminum                |
| Color:                          | White                   |
| Distance from mounting surface: | 38 mm                   |
| Weight:                         | 0.23 kg                 |
| Dimensions:                     | Ø 120 x 38 mm           |
| Manufacturer / Brand:           | Hikvision               |
| SAP Code:                       | 302702475               |
| Guarantee:                      | 2 years                 |

 $Camera\ mounting\ side\ view:$ 

Code: DS-1280ZJ-DM46
CAMERA BRACKET **DS-1280ZJ-DM46** Hikvision

Wall mounting side view:

Side view:

Code: DS-1280ZJ-DM46 CAMERA BRACKET **DS-1280ZJ-DM46** Hikvision

Dimensions: