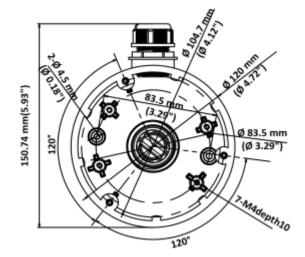

| Neck diameter:                  | Ø 120 mm                |
|---------------------------------|-------------------------|
| Mounting holes distance:        | • 91 mm<br>• 42 x 72 mm |
| Suitable for cameras:           | Hikvision               |
| Material:                       | Aluminum                |
| Color:                          | White                   |
| Distance from mounting surface: | 38 mm                   |
| Weight:                         | 0.23 kg                 |
| Dimensions:                     | Ø 120 x 38 mm           |
| Manufacturer / Brand:           | Hikvision               |
| SAP Code:                       | 302702475               |
| Guarantee:                      | 2 years                 |

 $Camera\ mounting\ side\ view:$ 

Code: DS-1280ZJ-DM46
CAMERA BRACKET **DS-1280ZJ-DM46** Hikvision

Wall mounting side view:

Side view:

Code: DS-1280ZJ-DM46 CAMERA BRACKET **DS-1280ZJ-DM46** Hikvision

Dimensions: