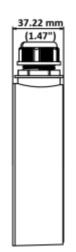

 $Camera\ mounting\ side\ view:$ 

Code: DS-1280ZJ-DM46
CAMERA BRACKET **DS-1280ZJ-DM46** Hikvision

Wall mounting side view:

Side view:

Code: DS-1280ZJ-DM46 CAMERA BRACKET **DS-1280ZJ-DM46** Hikvision

Dimensions:

| Neck diameter:                  | Ø 120 mm                |
|---------------------------------|-------------------------|
| Mounting holes distance:        | • 91 mm<br>• 42 x 72 mm |
| Suitable for cameras:           | Hikvision               |
| Material:                       | Aluminum                |
| Color:                          | White                   |
| Distance from mounting surface: | 38 mm                   |
| Weight:                         | 0.23 kg                 |
| Dimensions:                     | Ø 120 x 38 mm           |
| Manufacturer / Brand:           | Hikvision               |
| SAP Code:                       | 302702475               |
| Guarantee:                      | 2 years                 |