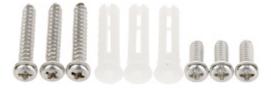

able for cameras:           | Hikvision               |
| Material:                       | Aluminum                |
| Color:                          | White                   |
| Distance from mounting surface: | 38 mm                   |
| Weight:                         | 0.23 kg                 |
| Dimensions:                     | Ø 120 x 38 mm           |
| Manufacturer / Brand:           | Hikvision               |
| SAP Code:                       | 302702475               |
| Guarantee:                      | 2 years                 |



 $Camera\ mounting\ side\ view:$ 



Code: DS-1280ZJ-DM46
CAMERA BRACKET **DS-1280ZJ-DM46** Hikvision



Wall mounting side view:



Side view:



Code: DS-1280ZJ-DM46 CAMERA BRACKET **DS-1280ZJ-DM46** Hikvision



Dimensions:





In the kit:



PACKAGE

Dimensions (L x W x H): 0x0x0 mm

Gross Weight: 0 kg