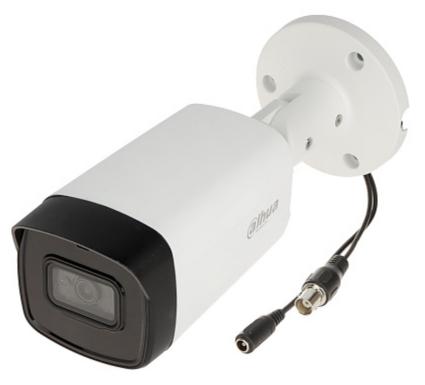

Code: HAC-HFW1800TH-I8-0360B AHD, HD-CVI, HD-TVI, PAL CAMERA **HAC-HFW1800TH-I8-0360B** - 8.3 Mpx 3.6 mm DAHUA

## Code: HAC-HFW1800TH-I8-0360B AHD, HD-CVI, HD-TVI, PAL CAMERA **HAC-HFW1800TH-I8-0360B** - 8.3 Mpx 3.6 mm DAHUA

Megapixel camera with 1/2.7" CMOS sensor and AHD / HD-CVI / HD-TVI / PAL.

The AHD / HD-CVI / HD-TVI interface allows to transmission of analog video signal via coaxial cable in max. 8 Mpx (4K UHD) resolution. During transmission there are no delays and is maintained the original, high quality image.

In the case of video transmission using a twisted pair cable and matching transformers (balun), be aware of the possibility of signal reflections and interfering signals.

The 3-Axis integrated camera bracket has a regulation in all three planes, which allows to turn the camera to any direction. The range of IR illumination according to the manufacturer data, depends on outer conditions (visibility - air transparency, environment, wall colors ie. scene reflectance). Camera is according to IP67 Index of Protection norm.