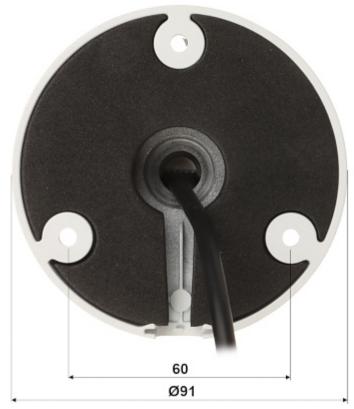

## Camera mounting side view:

Dimensions:

In the kit:

3-04.7 [00.19]

PACKAGE

Dimensions (L x W x H): 0x0x0 mm

Gross Weight: 0 kg