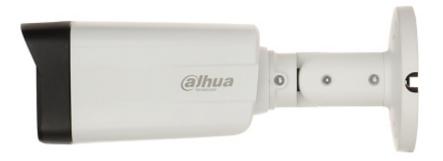

## Front view:

Side view:

User Manual Code: HAC-HFW1800TH-I8-0360B AHD, HD-CVI, HD-TVI, PAL CAMERA HAC-HFW1800TH-I8-0360B - 8.3 Mpx 3.6 mm DAHUA