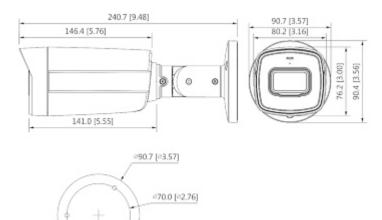

## Code: HAC-HFW1800TH-I8-0360B AHD, HD-CVI, HD-TVI, PAL CAMERA **HAC-HFW1800TH-I8-0360B** - 8.3 Mpx 3.6 mm DAHUA

| Main features:         | D-WDR - Wide Dynamic Range  2D-DNR - Digital Noise Reduction  BLC/HLC - Back Light / High Light Compensation  Day/night mode  ICR - Movable InfraRed filter  Sharpness - sharper image outlines  AGC - Automatic Gain Control  Privacy zones - max. 8  Mirror - Mirror image  Auto White Balance |
|------------------------|--------------------------------------------------------------------------------------------------------------------------------------------------------------------------------------------------------------------------------------------------------------------------------------------------|
| Power supply:          | 12 V DC / 500 mA                                                                                                                                                                                                                                                                                 |
| Power consumption:     | ≤ 6 W                                                                                                                                                                                                                                                                                            |
| Housing:               | Compact, Plastic + Metal                                                                                                                                                                                                                                                                         |
| Color:                 | White + Black                                                                                                                                                                                                                                                                                    |
| "Index of Protection": | IP67                                                                                                                                                                                                                                                                                             |
| Operation temp:        | -40 °C 60 °C                                                                                                                                                                                                                                                                                     |
| Weight:                | 0.41 kg                                                                                                                                                                                                                                                                                          |
| Dimensions:            | 241 x 91 x 90 mm                                                                                                                                                                                                                                                                                 |
| Manufacturer / Brand:  | DAHUA                                                                                                                                                                                                                                                                                            |
| Guarantee:             | 3 years                                                                                                                                                                                                                                                                                          |

## Front view:

Side view:

User Manual Code: HAC-HFW1800TH-I8-0360B AHD, HD-CVI, HD-TVI, PAL CAMERA HAC-HFW1800TH-I8-0360B - 8.3 Mpx 3.6 mm DAHUA

## Camera mounting side view:

Dimensions:

In the kit:

3-04.7 [00.19]

PACKAGE

Dimensions (L x W x H): 0x0x0 mm

Gross Weight: 0 kg