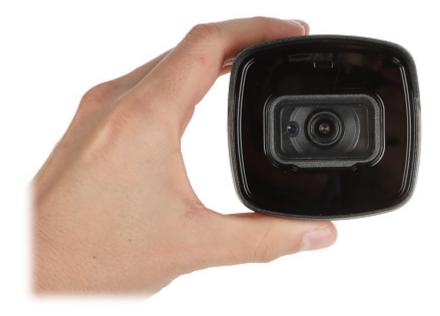

## Front view:

Side view:

User Manual Code: HAC-HFW1800TH-I8-0360B AHD, HD-CVI, HD-TVI, PAL CAMERA HAC-HFW1800TH-I8-0360B - 8.3 Mpx 3.6 mm DAHUA