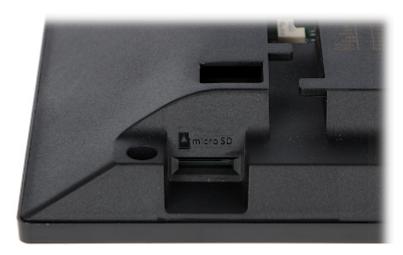

Code: DS-KIS604-S(B)
VIDEO DOORPHONE KIT **DS-KIS604-S(B)** Hikvision

| Main features:  Power supply:           | Bidirectional communication, Microphone built-in, Speakers built-in, Noise suppression and echo cancellation, Tamper detection - removing from mounting surface, WDR - 120 dB - Wide Dynamic Range BLC - Back Light Compensation DNR - Digital Noise Reduction Full support via network: WiFi / LAN Video Doorphone is mounted in a surface housing The device has the ability to work with the Hik-Connect application for mobile devices, without the use of an internal panel  PoE (802.3af), 12 V DC / 830 mA (max)                                                                                                                                                                                                                    |
|-----------------------------------------|--------------------------------------------------------------------------------------------------------------------------------------------------------------------------------------------------------------------------------------------------------------------------------------------------------------------------------------------------------------------------------------------------------------------------------------------------------------------------------------------------------------------------------------------------------------------------------------------------------------------------------------------------------------------------------------------------------------------------------------------|
| Power consumption:                      | ≤ 10 W (operation)                                                                                                                                                                                                                                                                                                                                                                                                                                                                                                                                                                                                                                                                                                                         |
| Operation temp:                         | -40 °C 53 °C                                                                                                                                                                                                                                                                                                                                                                                                                                                                                                                                                                                                                                                                                                                               |
| Housing:                                | Aluminum + Plastic, Protects against weather conditions                                                                                                                                                                                                                                                                                                                                                                                                                                                                                                                                                                                                                                                                                    |
| Color:                                  | Black + Gray                                                                                                                                                                                                                                                                                                                                                                                                                                                                                                                                                                                                                                                                                                                               |
| Vandal-proof:                           | IK08                                                                                                                                                                                                                                                                                                                                                                                                                                                                                                                                                                                                                                                                                                                                       |
| "Index of Protection":                  | IP65                                                                                                                                                                                                                                                                                                                                                                                                                                                                                                                                                                                                                                                                                                                                       |
| Weight:                                 | 0.34 kg                                                                                                                                                                                                                                                                                                                                                                                                                                                                                                                                                                                                                                                                                                                                    |
| Dimensions:                             | 174 x 91 x 30 mm                                                                                                                                                                                                                                                                                                                                                                                                                                                                                                                                                                                                                                                                                                                           |
| INDOOR PANEL:                           | 1/4 X 01 X 00 IIIII                                                                                                                                                                                                                                                                                                                                                                                                                                                                                                                                                                                                                                                                                                                        |
| Compatibility:                          | IP Hikvision modular video doorphones                                                                                                                                                                                                                                                                                                                                                                                                                                                                                                                                                                                                                                                                                                      |
| Shield:                                 | 7 " - capacitive touch screen                                                                                                                                                                                                                                                                                                                                                                                                                                                                                                                                                                                                                                                                                                              |
| Resolution:                             | 1024 x 600                                                                                                                                                                                                                                                                                                                                                                                                                                                                                                                                                                                                                                                                                                                                 |
| Internal memory:                        | 128 MB (built-in)                                                                                                                                                                                                                                                                                                                                                                                                                                                                                                                                                                                                                                                                                                                          |
| Main features:                          | Wi-Fi module - IEEE 802.11 b/g/n, Microphone built-in, Speakers built-in, Bidirectional communication, Smooth adjustment of monitor parameters: image brightness, ring tone volume and conversation volume, Automatically capture and save photos if there is no response to the bell button, IP Hikvision cameras support, The ability of direct communication between two or more panels, Register a short voice message if there is no response to the bell button Support for capturing a photo during video calls The microSD cards support max. 32 GB, 16 GB included The device is fully configurable via the iVMS4200 software. In addition, the device has the ability to work with the Hik-Connect application on mobile devices |
| Controlling:                            | capacitive touch screen                                                                                                                                                                                                                                                                                                                                                                                                                                                                                                                                                                                                                                                                                                                    |
| Default administrator password:         | The administrator password should be set at the first start                                                                                                                                                                                                                                                                                                                                                                                                                                                                                                                                                                                                                                                                                |
| Default password for securing the zone: | _                                                                                                                                                                                                                                                                                                                                                                                                                                                                                                                                                                                                                                                                                                                                          |
| Alarm inputs:                           | 8                                                                                                                                                                                                                                                                                                                                                                                                                                                                                                                                                                                                                                                                                                                                          |
| Alarm outputs:                          | 2                                                                                                                                                                                                                                                                                                                                                                                                                                                                                                                                                                                                                                                                                                                                          |