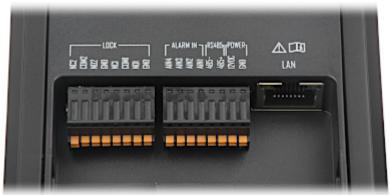

 $\begin{tabular}{ll} \textbf{Attention!} To ensure proper operation, the "Extend" switch of the switch included in the set should be in the "Off" position. \end{tabular}$ 

| Compatibility:               | IP Hikvision video doorphones II generation                     |
|------------------------------|-----------------------------------------------------------------|
| Doorbell button:             | 1 pcs                                                           |
| proximity reader built-in:   | 13.56 MHz S50                                                   |
| Sensor:                      | 2 Mpx                                                           |
| Camera resolution:           | 1920 x 1080 - 1080p                                             |
| Camera view angle:           | 129 °                                                           |
| Image compression method:    | H.264                                                           |
| Supported audio formats:     | G.711                                                           |
| IR illuminator:              | <b>✓</b>                                                        |
| Network interface:           | • 10 / 100 Mbps Ethernet<br>• WiFi                              |
| Wireless transmission range: | The range limited only by the availability of the Wi-Fi network |
| Wi-Fi standard:              | IEEE 802.11b / IEEE 802.11g / IEEE 802.11n                      |
| Network protocols:           | TCP/IP, RTSP                                                    |
| Alarm inputs:                | 4 pcs                                                           |
| Relay outputs:               | 2 x NO/NC                                                       |
| RS-485:                      | <b>✓</b>                                                        |