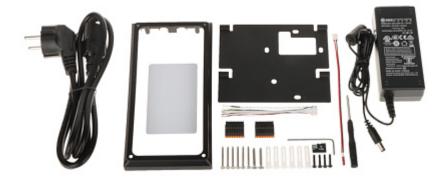

Code: DS-KIS604-S(B)
VIDEO DOORPHONE KIT **DS-KIS604-S(B)** Hikvision

HIKVISION video doorphone set with 7" touch monitor and with the possibility of integration with both the alarm system and video monitoring. Video Doorphone is mounted in a surface housing.