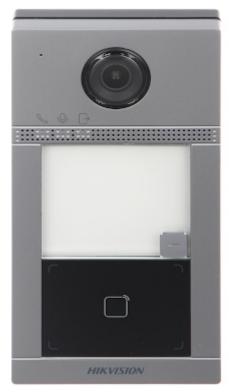

Code: DS-KIS604-S(B)
VIDEO DOORPHONE KIT **DS-KIS604-S(B)** Hikvision

HIKVISION video doorphone set with 7" touch monitor and with the possibility of integration with both the alarm system and video monitoring. Video Doorphone is mounted in a surface housing.

 $\begin{tabular}{ll} \textbf{Attention!} To ensure proper operation, the "Extend" switch of the switch included in the set should be in the "Off" position. \end{tabular}$ 

| Compatibility:               | IP Hikvision video doorphones II generation                     |
|------------------------------|-----------------------------------------------------------------|
| Doorbell button:             | 1 pcs                                                           |
| proximity reader built-in:   | 13.56 MHz S50                                                   |
| Sensor:                      | 2 Mpx                                                           |
| Camera resolution:           | 1920 x 1080 - 1080p                                             |
| Camera view angle:           | 129 °                                                           |
| Image compression method:    | H.264                                                           |
| Supported audio formats:     | G.711                                                           |
| IR illuminator:              | <b>✓</b>                                                        |
| Network interface:           | • 10 / 100 Mbps Ethernet<br>• WiFi                              |
| Wireless transmission range: | The range limited only by the availability of the Wi-Fi network |
| Wi-Fi standard:              | IEEE 802.11b / IEEE 802.11g / IEEE 802.11n                      |
| Network protocols:           | TCP/IP, RTSP                                                    |
| Alarm inputs:                | 4 pcs                                                           |
| Relay outputs:               | 2 x NO/NC                                                       |
| RS-485:                      | <b>✓</b>                                                        |

Code: DS-KIS604-S(B)
VIDEO DOORPHONE KIT **DS-KIS604-S(B)** Hikvision

| Main features:  Power supply:           | Bidirectional communication, Microphone built-in, Speakers built-in, Noise suppression and echo cancellation, Tamper detection - removing from mounting surface, WDR - 120 dB - Wide Dynamic Range BLC - Back Light Compensation DNR - Digital Noise Reduction Full support via network: WiFi / LAN Video Doorphone is mounted in a surface housing The device has the ability to work with the Hik-Connect application for mobile devices, without the use of an internal panel  PoE (802.3af), 12 V DC / 830 mA (max)                                                                                                                                                                                                                    |
|-----------------------------------------|--------------------------------------------------------------------------------------------------------------------------------------------------------------------------------------------------------------------------------------------------------------------------------------------------------------------------------------------------------------------------------------------------------------------------------------------------------------------------------------------------------------------------------------------------------------------------------------------------------------------------------------------------------------------------------------------------------------------------------------------|
| Power consumption:                      | ≤ 10 W (operation)                                                                                                                                                                                                                                                                                                                                                                                                                                                                                                                                                                                                                                                                                                                         |
| Operation temp:                         | -40 °C 53 °C                                                                                                                                                                                                                                                                                                                                                                                                                                                                                                                                                                                                                                                                                                                               |
| Housing:                                | Aluminum + Plastic, Protects against weather conditions                                                                                                                                                                                                                                                                                                                                                                                                                                                                                                                                                                                                                                                                                    |
| Color:                                  | Black + Gray                                                                                                                                                                                                                                                                                                                                                                                                                                                                                                                                                                                                                                                                                                                               |
| Vandal-proof:                           | IK08                                                                                                                                                                                                                                                                                                                                                                                                                                                                                                                                                                                                                                                                                                                                       |
| "Index of Protection":                  | IP65                                                                                                                                                                                                                                                                                                                                                                                                                                                                                                                                                                                                                                                                                                                                       |
| Weight:                                 | 0.34 kg                                                                                                                                                                                                                                                                                                                                                                                                                                                                                                                                                                                                                                                                                                                                    |
| Dimensions:                             | 174 x 91 x 30 mm                                                                                                                                                                                                                                                                                                                                                                                                                                                                                                                                                                                                                                                                                                                           |
| INDOOR PANEL:                           | 1/4 X 01 X 00 IIIII                                                                                                                                                                                                                                                                                                                                                                                                                                                                                                                                                                                                                                                                                                                        |
| Compatibility:                          | IP Hikvision modular video doorphones                                                                                                                                                                                                                                                                                                                                                                                                                                                                                                                                                                                                                                                                                                      |
| Shield:                                 | 7 " - capacitive touch screen                                                                                                                                                                                                                                                                                                                                                                                                                                                                                                                                                                                                                                                                                                              |
| Resolution:                             | 1024 x 600                                                                                                                                                                                                                                                                                                                                                                                                                                                                                                                                                                                                                                                                                                                                 |
| Internal memory:                        | 128 MB (built-in)                                                                                                                                                                                                                                                                                                                                                                                                                                                                                                                                                                                                                                                                                                                          |
| Main features:                          | Wi-Fi module - IEEE 802.11 b/g/n, Microphone built-in, Speakers built-in, Bidirectional communication, Smooth adjustment of monitor parameters: image brightness, ring tone volume and conversation volume, Automatically capture and save photos if there is no response to the bell button, IP Hikvision cameras support, The ability of direct communication between two or more panels, Register a short voice message if there is no response to the bell button Support for capturing a photo during video calls The microSD cards support max. 32 GB, 16 GB included The device is fully configurable via the iVMS4200 software. In addition, the device has the ability to work with the Hik-Connect application on mobile devices |
| Controlling:                            | capacitive touch screen                                                                                                                                                                                                                                                                                                                                                                                                                                                                                                                                                                                                                                                                                                                    |
| Default administrator password:         | The administrator password should be set at the first start                                                                                                                                                                                                                                                                                                                                                                                                                                                                                                                                                                                                                                                                                |
| Default password for securing the zone: | _                                                                                                                                                                                                                                                                                                                                                                                                                                                                                                                                                                                                                                                                                                                                          |
| Alarm inputs:                           | 8                                                                                                                                                                                                                                                                                                                                                                                                                                                                                                                                                                                                                                                                                                                                          |
| Alarm outputs:                          | 2                                                                                                                                                                                                                                                                                                                                                                                                                                                                                                                                                                                                                                                                                                                                          |