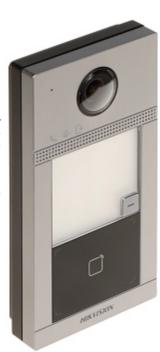

Code: DS-KIS604-S(B)
VIDEO DOORPHONE KIT **DS-KIS604-S(B)** Hikvision

HIKVISION video doorphone set with 7" touch monitor and with the possibility of integration with both the alarm system and video monitoring. Video Doorphone is mounted in a surface housing.

 $\begin{tabular}{ll} \textbf{Attention!} To ensure proper operation, the "Extend" switch of the switch included in the set should be in the "Off" position. \end{tabular}$ 

| Compatibility:               | IP Hikvision video doorphones II generation                     |
|------------------------------|-----------------------------------------------------------------|
| Doorbell button:             | 1 pcs                                                           |
| proximity reader built-in:   | 13.56 MHz S50                                                   |
| Sensor:                      | 2 Mpx                                                           |
| Camera resolution:           | 1920 x 1080 - 1080p                                             |
| Camera view angle:           | 129 °                                                           |
| Image compression method:    | H.264                                                           |
| Supported audio formats:     | G.711                                                           |
| IR illuminator:              | <b>✓</b>                                                        |
| Network interface:           | • 10 / 100 Mbps Ethernet<br>• WiFi                              |
| Wireless transmission range: | The range limited only by the availability of the Wi-Fi network |
| Wi-Fi standard:              | IEEE 802.11b / IEEE 802.11g / IEEE 802.11n                      |
| Network protocols:           | TCP/IP, RTSP                                                    |
| Alarm inputs:                | 4 pcs                                                           |
| Relay outputs:               | 2 x NO/NC                                                       |
| RS-485:                      | <b>✓</b>                                                        |