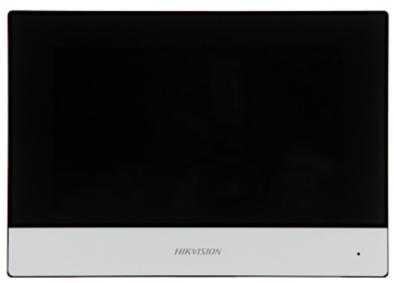

Code: DS-KIS604-S(B)
VIDEO DOORPHONE KIT **DS-KIS604-S(B)** Hikvision

| Main features:  Power supply:           | Bidirectional communication, Microphone built-in, Speakers built-in, Noise suppression and echo cancellation, Tamper detection - removing from mounting surface, WDR - 120 dB - Wide Dynamic Range BLC - Back Light Compensation DNR - Digital Noise Reduction Full support via network: WiFi / LAN Video Doorphone is mounted in a surface housing The device has the ability to work with the Hik-Connect application for mobile devices, without the use of an internal panel  PoE (802.3af), 12 V DC / 830 mA (max)                                                                                                                                                                                                                    |
|-----------------------------------------|--------------------------------------------------------------------------------------------------------------------------------------------------------------------------------------------------------------------------------------------------------------------------------------------------------------------------------------------------------------------------------------------------------------------------------------------------------------------------------------------------------------------------------------------------------------------------------------------------------------------------------------------------------------------------------------------------------------------------------------------|
| Power consumption:                      | ≤ 10 W (operation)                                                                                                                                                                                                                                                                                                                                                                                                                                                                                                                                                                                                                                                                                                                         |
| Operation temp:                         | -40 °C 53 °C                                                                                                                                                                                                                                                                                                                                                                                                                                                                                                                                                                                                                                                                                                                               |
| Housing:                                | Aluminum + Plastic, Protects against weather conditions                                                                                                                                                                                                                                                                                                                                                                                                                                                                                                                                                                                                                                                                                    |
| Color:                                  | Black + Gray                                                                                                                                                                                                                                                                                                                                                                                                                                                                                                                                                                                                                                                                                                                               |
| Vandal-proof:                           | IK08                                                                                                                                                                                                                                                                                                                                                                                                                                                                                                                                                                                                                                                                                                                                       |
| "Index of Protection":                  | IP65                                                                                                                                                                                                                                                                                                                                                                                                                                                                                                                                                                                                                                                                                                                                       |
| Weight:                                 | 0.34 kg                                                                                                                                                                                                                                                                                                                                                                                                                                                                                                                                                                                                                                                                                                                                    |
| Dimensions:                             | 174 x 91 x 30 mm                                                                                                                                                                                                                                                                                                                                                                                                                                                                                                                                                                                                                                                                                                                           |
| INDOOR PANEL:                           | 1/4 X 01 X 00 IIIII                                                                                                                                                                                                                                                                                                                                                                                                                                                                                                                                                                                                                                                                                                                        |
| Compatibility:                          | IP Hikvision modular video doorphones                                                                                                                                                                                                                                                                                                                                                                                                                                                                                                                                                                                                                                                                                                      |
| Shield:                                 | 7 " - capacitive touch screen                                                                                                                                                                                                                                                                                                                                                                                                                                                                                                                                                                                                                                                                                                              |
| Resolution:                             | 1024 x 600                                                                                                                                                                                                                                                                                                                                                                                                                                                                                                                                                                                                                                                                                                                                 |
| Internal memory:                        | 128 MB (built-in)                                                                                                                                                                                                                                                                                                                                                                                                                                                                                                                                                                                                                                                                                                                          |
| Main features:                          | Wi-Fi module - IEEE 802.11 b/g/n, Microphone built-in, Speakers built-in, Bidirectional communication, Smooth adjustment of monitor parameters: image brightness, ring tone volume and conversation volume, Automatically capture and save photos if there is no response to the bell button, IP Hikvision cameras support, The ability of direct communication between two or more panels, Register a short voice message if there is no response to the bell button Support for capturing a photo during video calls The microSD cards support max. 32 GB, 16 GB included The device is fully configurable via the iVMS4200 software. In addition, the device has the ability to work with the Hik-Connect application on mobile devices |
| Controlling:                            | capacitive touch screen                                                                                                                                                                                                                                                                                                                                                                                                                                                                                                                                                                                                                                                                                                                    |
| Default administrator password:         | The administrator password should be set at the first start                                                                                                                                                                                                                                                                                                                                                                                                                                                                                                                                                                                                                                                                                |
| Default password for securing the zone: | _                                                                                                                                                                                                                                                                                                                                                                                                                                                                                                                                                                                                                                                                                                                                          |
| Alarm inputs:                           | 8                                                                                                                                                                                                                                                                                                                                                                                                                                                                                                                                                                                                                                                                                                                                          |
| Alarm outputs:                          | 2                                                                                                                                                                                                                                                                                                                                                                                                                                                                                                                                                                                                                                                                                                                                          |