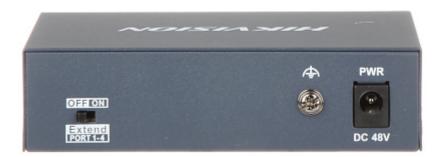

 $\begin{tabular}{ll} \textbf{Attention!} To ensure proper operation, the "Extend" switch of the switch included in the set should be in the "Off" position. \end{tabular}$ 

| Compatibility:               | IP Hikvision video doorphones II generation                     |
|------------------------------|-----------------------------------------------------------------|
| Doorbell button:             | 1 pcs                                                           |
| proximity reader built-in:   | 13.56 MHz S50                                                   |
| Sensor:                      | 2 Mpx                                                           |
| Camera resolution:           | 1920 x 1080 - 1080p                                             |
| Camera view angle:           | 129 °                                                           |
| Image compression method:    | H.264                                                           |
| Supported audio formats:     | G.711                                                           |
| IR illuminator:              | <b>✓</b>                                                        |
| Network interface:           | • 10 / 100 Mbps Ethernet<br>• WiFi                              |
| Wireless transmission range: | The range limited only by the availability of the Wi-Fi network |
| Wi-Fi standard:              | IEEE 802.11b / IEEE 802.11g / IEEE 802.11n                      |
| Network protocols:           | TCP/IP, RTSP                                                    |
| Alarm inputs:                | 4 pcs                                                           |
| Relay outputs:               | 2 x NO/NC                                                       |
| RS-485:                      | <b>✓</b>                                                        |