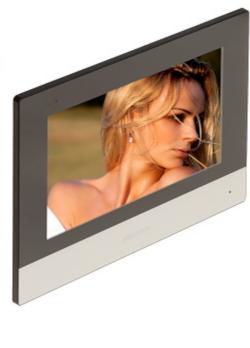

Code: DS-KIS604-S(B)
VIDEO DOORPHONE KIT **DS-KIS604-S(B)** Hikvision

| Main features:  Power supply:           | Bidirectional communication, Microphone built-in, Speakers built-in, Noise suppression and echo cancellation, Tamper detection - removing from mounting surface, WDR - 120 dB - Wide Dynamic Range BLC - Back Light Compensation DNR - Digital Noise Reduction Full support via network: WiFi / LAN Video Doorphone is mounted in a surface housing The device has the ability to work with the Hik-Connect application for mobile devices, without the use of an internal panel  PoE (802.3af), 12 V DC / 830 mA (max)                                                                                                                                                                                                                    |
|-----------------------------------------|--------------------------------------------------------------------------------------------------------------------------------------------------------------------------------------------------------------------------------------------------------------------------------------------------------------------------------------------------------------------------------------------------------------------------------------------------------------------------------------------------------------------------------------------------------------------------------------------------------------------------------------------------------------------------------------------------------------------------------------------|
| Power consumption:                      | ≤ 10 W (operation)                                                                                                                                                                                                                                                                                                                                                                                                                                                                                                                                                                                                                                                                                                                         |
| Operation temp:                         | -40 °C 53 °C                                                                                                                                                                                                                                                                                                                                                                                                                                                                                                                                                                                                                                                                                                                               |
| Housing:                                | Aluminum + Plastic, Protects against weather conditions                                                                                                                                                                                                                                                                                                                                                                                                                                                                                                                                                                                                                                                                                    |
| Color:                                  | Black + Gray                                                                                                                                                                                                                                                                                                                                                                                                                                                                                                                                                                                                                                                                                                                               |
| Vandal-proof:                           | IK08                                                                                                                                                                                                                                                                                                                                                                                                                                                                                                                                                                                                                                                                                                                                       |
| "Index of Protection":                  | IP65                                                                                                                                                                                                                                                                                                                                                                                                                                                                                                                                                                                                                                                                                                                                       |
| Weight:                                 | 0.34 kg                                                                                                                                                                                                                                                                                                                                                                                                                                                                                                                                                                                                                                                                                                                                    |
| Dimensions:                             | 174 x 91 x 30 mm                                                                                                                                                                                                                                                                                                                                                                                                                                                                                                                                                                                                                                                                                                                           |
| INDOOR PANEL:                           | 1/4 X 01 X 00 IIIII                                                                                                                                                                                                                                                                                                                                                                                                                                                                                                                                                                                                                                                                                                                        |
| Compatibility:                          | IP Hikvision modular video doorphones                                                                                                                                                                                                                                                                                                                                                                                                                                                                                                                                                                                                                                                                                                      |
| Shield:                                 | 7 " - capacitive touch screen                                                                                                                                                                                                                                                                                                                                                                                                                                                                                                                                                                                                                                                                                                              |
| Resolution:                             | 1024 x 600                                                                                                                                                                                                                                                                                                                                                                                                                                                                                                                                                                                                                                                                                                                                 |
| Internal memory:                        | 128 MB (built-in)                                                                                                                                                                                                                                                                                                                                                                                                                                                                                                                                                                                                                                                                                                                          |
| Main features:                          | Wi-Fi module - IEEE 802.11 b/g/n, Microphone built-in, Speakers built-in, Bidirectional communication, Smooth adjustment of monitor parameters: image brightness, ring tone volume and conversation volume, Automatically capture and save photos if there is no response to the bell button, IP Hikvision cameras support, The ability of direct communication between two or more panels, Register a short voice message if there is no response to the bell button Support for capturing a photo during video calls The microSD cards support max. 32 GB, 16 GB included The device is fully configurable via the iVMS4200 software. In addition, the device has the ability to work with the Hik-Connect application on mobile devices |
| Controlling:                            | capacitive touch screen                                                                                                                                                                                                                                                                                                                                                                                                                                                                                                                                                                                                                                                                                                                    |
| Default administrator password:         | The administrator password should be set at the first start                                                                                                                                                                                                                                                                                                                                                                                                                                                                                                                                                                                                                                                                                |
| Default password for securing the zone: | _                                                                                                                                                                                                                                                                                                                                                                                                                                                                                                                                                                                                                                                                                                                                          |
| Alarm inputs:                           | 8                                                                                                                                                                                                                                                                                                                                                                                                                                                                                                                                                                                                                                                                                                                                          |
| Alarm outputs:                          | 2                                                                                                                                                                                                                                                                                                                                                                                                                                                                                                                                                                                                                                                                                                                                          |