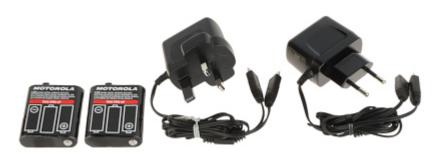

Rear view (removable battery visible):

In the kit:

Code: MOTOROLA-T92/H2O SET OF 2 PMR RADIOS **MOTOROLA-T92/H2O** 446.1 MHz ... 446.2 MHz

Device is secured by handy case:

Code: MOTOROLA-T92/H2O SET OF 2 PMR RADIOS MOTOROLA-T92/H2O 446.1 MHz ... 446.2 MHz