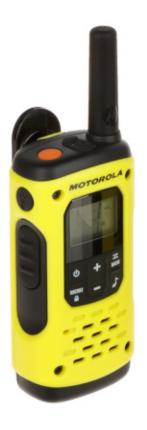

Rear view:

User Manual
Code: MOTOROLA-T92/H2O
SET OF 2 PMR RADIOS MOTOROLA-T92/H2O 446.1 MHz ... 446.2 MHz

Front view:

Side view:

Code: MOTOROLA-T92/H2O SET OF 2 PMR RADIOS **MOTOROLA-T92/H2O** 446.1 MHz ... 446.2 MHz