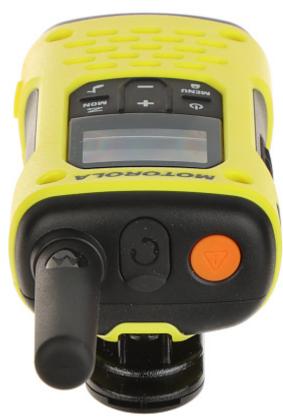

Rear view:

User Manual
Code: MOTOROLA-T92/H2O
SET OF 2 PMR RADIOS MOTOROLA-T92/H2O 446.1 MHz ... 446.2 MHz

Front view:

Side view:

Code: MOTOROLA-T92/H2O SET OF 2 PMR RADIOS **MOTOROLA-T92/H2O** 446.1 MHz ... 446.2 MHz