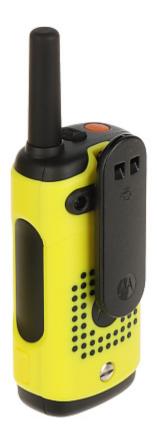

Rear view (removable battery visible):

In the kit:

Code: MOTOROLA-T92/H2O SET OF 2 PMR RADIOS **MOTOROLA-T92/H2O** 446.1 MHz ... 446.2 MHz

Device is secured by handy case:

Code: MOTOROLA-T92/H2O SET OF 2 PMR RADIOS MOTOROLA-T92/H2O 446.1 MHz ... 446.2 MHz