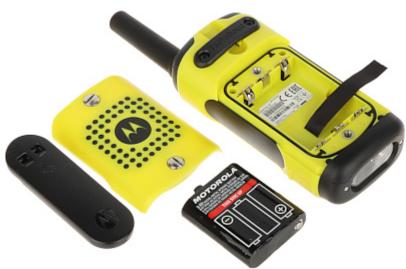

Rear view (removable battery visible):

In the kit:

Code: MOTOROLA-T92/H2O SET OF 2 PMR RADIOS **MOTOROLA-T92/H2O** 446.1 MHz ... 446.2 MHz

Device is secured by handy case:

Code: MOTOROLA-T92/H2O SET OF 2 PMR RADIOS MOTOROLA-T92/H2O 446.1 MHz ... 446.2 MHz