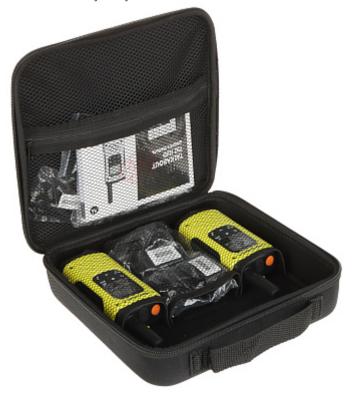

Rear view (removable battery visible):

In the kit:

Code: MOTOROLA-T92/H2O SET OF 2 PMR RADIOS **MOTOROLA-T92/H2O** 446.1 MHz ... 446.2 MHz

Device is secured by handy case:

Code: MOTOROLA-T92/H2O SET OF 2 PMR RADIOS MOTOROLA-T92/H2O 446.1 MHz ... 446.2 MHz