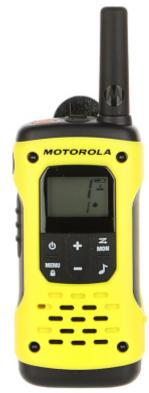

Rear view:

User Manual
Code: MOTOROLA-T92/H2O
SET OF 2 PMR RADIOS MOTOROLA-T92/H2O 446.1 MHz ... 446.2 MHz

Front view:

Side view:

Code: MOTOROLA-T92/H2O SET OF 2 PMR RADIOS **MOTOROLA-T92/H2O** 446.1 MHz ... 446.2 MHz