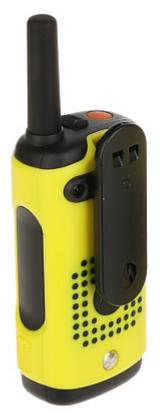

Rear view (removable battery visible):

In the kit:

Code: MOTOROLA-T92/H2O SET OF 2 PMR RADIOS **MOTOROLA-T92/H2O** 446.1 MHz ... 446.2 MHz

Device is secured by handy case:

Code: MOTOROLA-T92/H2O SET OF 2 PMR RADIOS MOTOROLA-T92/H2O 446.1 MHz ... 446.2 MHz