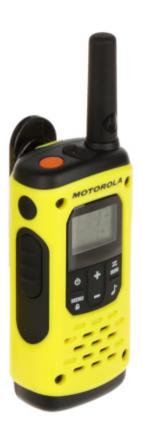

Rear view:

User Manual
Code: MOTOROLA-T92/H2O
SET OF 2 PMR RADIOS MOTOROLA-T92/H2O 446.1 MHz ... 446.2 MHz

Front view:

Side view:

Code: MOTOROLA-T92/H2O SET OF 2 PMR RADIOS **MOTOROLA-T92/H2O** 446.1 MHz ... 446.2 MHz