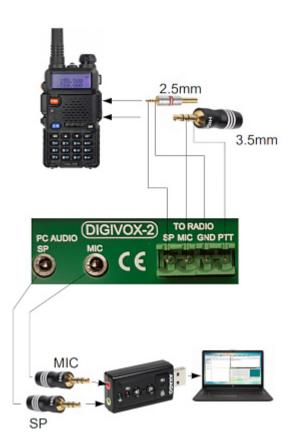

## User Manual Code: DIGIVOX-2 INTERFACE FOR DIGITAL BROADCASTING DIGIVOX-2

| Device type:                                           | Passive                                                                                                                                                                                                                                                                                                                                                                                                                                                                                                                                                                                                                                                                                                                                                                                                         |
|--------------------------------------------------------|-----------------------------------------------------------------------------------------------------------------------------------------------------------------------------------------------------------------------------------------------------------------------------------------------------------------------------------------------------------------------------------------------------------------------------------------------------------------------------------------------------------------------------------------------------------------------------------------------------------------------------------------------------------------------------------------------------------------------------------------------------------------------------------------------------------------|
| Connectors type:                                       | <ul> <li>PC AUDIO : 2x Jack 3.5 mm socket,</li> <li>TO RADIO : 4x detachable cable terminals</li> </ul>                                                                                                                                                                                                                                                                                                                                                                                                                                                                                                                                                                                                                                                                                                         |
| PTT output:                                            | "Open Collector" (OC) type max. 30 V / 300 mA                                                                                                                                                                                                                                                                                                                                                                                                                                                                                                                                                                                                                                                                                                                                                                   |
| PTT activation time:                                   | 20 ms                                                                                                                                                                                                                                                                                                                                                                                                                                                                                                                                                                                                                                                                                                                                                                                                           |
| PTT off time:                                          | 5 ms                                                                                                                                                                                                                                                                                                                                                                                                                                                                                                                                                                                                                                                                                                                                                                                                            |
| Minimum value of the audio signal from the sound card: | 600 mV RMS                                                                                                                                                                                                                                                                                                                                                                                                                                                                                                                                                                                                                                                                                                                                                                                                      |
| Galvanic isolation:                                    | 600 V                                                                                                                                                                                                                                                                                                                                                                                                                                                                                                                                                                                                                                                                                                                                                                                                           |
| Main features:                                         | <ul> <li>It allows you to connect any VHF/UHF or KF radio to a computer</li> <li>Works very well with handheld radios such as Baofeng</li> <li>Provides full and complete galvanic isolation between radio and computer (600V)</li> <li>It does not require an external power supply</li> <li>No need for a serial, parallel or USB port - the connection to the computer is done only through the audio input/output paths of the sound card</li> <li>Works with most computer applications intended for digital broadcasting, e.g. Packet, PSK31, RTTY, SSTV, FAX</li> <li>It works very well with the Winlink Express application (electronic mail using radio waves), which allows you to send messages in the absence of Internet via a gateway (e.g. Poznań SR3WLK) or directly (peer-to-peer)</li> </ul> |
| Operation temp:                                        | -20 °C 55 °C                                                                                                                                                                                                                                                                                                                                                                                                                                                                                                                                                                                                                                                                                                                                                                                                    |
| Weight:                                                | 0.94 kg                                                                                                                                                                                                                                                                                                                                                                                                                                                                                                                                                                                                                                                                                                                                                                                                         |
| Dimensions:                                            | 118 x 30 x 59                                                                                                                                                                                                                                                                                                                                                                                                                                                                                                                                                                                                                                                                                                                                                                                                   |
| Manufacturer / Brand:                                  | DELTA                                                                                                                                                                                                                                                                                                                                                                                                                                                                                                                                                                                                                                                                                                                                                                                                           |
| Guarantee:                                             | 2 years                                                                                                                                                                                                                                                                                                                                                                                                                                                                                                                                                                                                                                                                                                                                                                                                         |

## Front view:

Top view:

Example connection using the DIGIVOX-2 modem:

PACKAGE

Dimensions (L x W x H): 0x0x0 mm Gross Weight: 0 kg