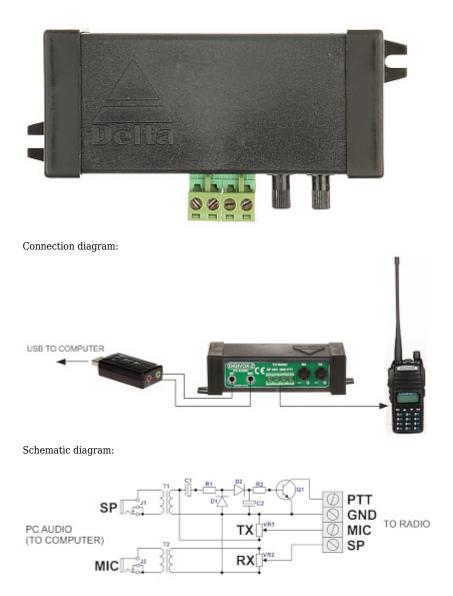

The DIGIVOX-2 is a passive, no power supply system that interfaces the computer with the radio. The device is designed for digital modes that use the sound card

DIGIVOX-2 has been tested with the following applications: Winlink Express, FLDIGI, JS8Call, WSJT-

The interface is dedicated to radios with derived PTT,

The user manual must be kept because it may be required in the future. The device is to be used exclusively for purposes specified in this user manual.

## Safety measures:

as a modem.

X, Ham Radio Deluxe, KG-STV.

e.g. XIEGU G90, YAESU FT-450, etc.

Particular attention at designing was directed to quality standards of the device where ensuring safety of operation is the most important factor.

## Front view:

Top view:

Example connection using the DIGIVOX-2 modem:

PACKAGE

Dimensions (L x W x H): 0x0x0 mm Gross Weight: 0 kg