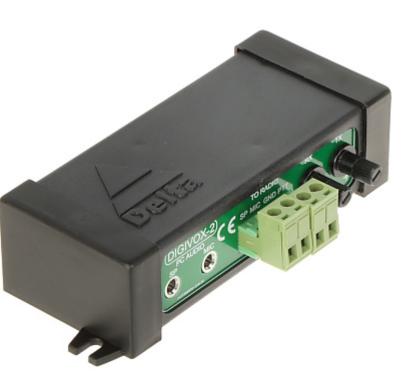

DIGIVOX-2

## User Manual Code: DIGIVOX-2 INTERFACE FOR DIGITAL BROADCASTING DIGIVOX-2

| Device type:                                           | Passive                                                                                                                                                                                                                                                                                                                                                                                                                                                                                                                                                                                                                                                                                                                                                                                                         |
|--------------------------------------------------------|-----------------------------------------------------------------------------------------------------------------------------------------------------------------------------------------------------------------------------------------------------------------------------------------------------------------------------------------------------------------------------------------------------------------------------------------------------------------------------------------------------------------------------------------------------------------------------------------------------------------------------------------------------------------------------------------------------------------------------------------------------------------------------------------------------------------|
| Connectors type:                                       | <ul> <li>PC AUDIO : 2x Jack 3.5 mm socket,</li> <li>TO RADIO : 4x detachable cable terminals</li> </ul>                                                                                                                                                                                                                                                                                                                                                                                                                                                                                                                                                                                                                                                                                                         |
| PTT output:                                            | "Open Collector" (OC) type max. 30 V / 300 mA                                                                                                                                                                                                                                                                                                                                                                                                                                                                                                                                                                                                                                                                                                                                                                   |
| PTT activation time:                                   | 20 ms                                                                                                                                                                                                                                                                                                                                                                                                                                                                                                                                                                                                                                                                                                                                                                                                           |
| PTT off time:                                          | 5 ms                                                                                                                                                                                                                                                                                                                                                                                                                                                                                                                                                                                                                                                                                                                                                                                                            |
| Minimum value of the audio signal from the sound card: | 600 mV RMS                                                                                                                                                                                                                                                                                                                                                                                                                                                                                                                                                                                                                                                                                                                                                                                                      |
| Galvanic isolation:                                    | 600 V                                                                                                                                                                                                                                                                                                                                                                                                                                                                                                                                                                                                                                                                                                                                                                                                           |
| Main features:                                         | <ul> <li>It allows you to connect any VHF/UHF or KF radio to a computer</li> <li>Works very well with handheld radios such as Baofeng</li> <li>Provides full and complete galvanic isolation between radio and computer (600V)</li> <li>It does not require an external power supply</li> <li>No need for a serial, parallel or USB port - the connection to the computer is done only through the audio input/output paths of the sound card</li> <li>Works with most computer applications intended for digital broadcasting, e.g. Packet, PSK31, RTTY, SSTV, FAX</li> <li>It works very well with the Winlink Express application (electronic mail using radio waves), which allows you to send messages in the absence of Internet via a gateway (e.g. Poznań SR3WLK) or directly (peer-to-peer)</li> </ul> |
| Operation temp:                                        | -20 °C 55 °C                                                                                                                                                                                                                                                                                                                                                                                                                                                                                                                                                                                                                                                                                                                                                                                                    |
| Weight:                                                | 0.94 kg                                                                                                                                                                                                                                                                                                                                                                                                                                                                                                                                                                                                                                                                                                                                                                                                         |
| Dimensions:                                            | 118 x 30 x 59                                                                                                                                                                                                                                                                                                                                                                                                                                                                                                                                                                                                                                                                                                                                                                                                   |
| Manufacturer / Brand:                                  | DELTA                                                                                                                                                                                                                                                                                                                                                                                                                                                                                                                                                                                                                                                                                                                                                                                                           |
| Guarantee:                                             | 2 years                                                                                                                                                                                                                                                                                                                                                                                                                                                                                                                                                                                                                                                                                                                                                                                                         |