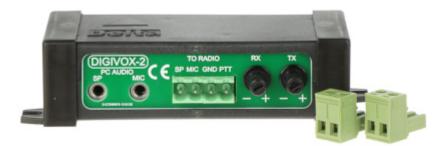

## User Manual Code: DIGIVOX-2 INTERFACE FOR DIGITAL BROADCASTING DIGIVOX-2

| Device type:                                           | Passive                                                                                                                                                                                                                                                                                                                                                                                                                                                                                                                                                                                                                                                                                                                                                                                                         |
|--------------------------------------------------------|-----------------------------------------------------------------------------------------------------------------------------------------------------------------------------------------------------------------------------------------------------------------------------------------------------------------------------------------------------------------------------------------------------------------------------------------------------------------------------------------------------------------------------------------------------------------------------------------------------------------------------------------------------------------------------------------------------------------------------------------------------------------------------------------------------------------|
| Connectors type:                                       | <ul> <li>PC AUDIO : 2x Jack 3.5 mm socket,</li> <li>TO RADIO : 4x detachable cable terminals</li> </ul>                                                                                                                                                                                                                                                                                                                                                                                                                                                                                                                                                                                                                                                                                                         |
| PTT output:                                            | "Open Collector" (OC) type max. 30 V / 300 mA                                                                                                                                                                                                                                                                                                                                                                                                                                                                                                                                                                                                                                                                                                                                                                   |
| PTT activation time:                                   | 20 ms                                                                                                                                                                                                                                                                                                                                                                                                                                                                                                                                                                                                                                                                                                                                                                                                           |
| PTT off time:                                          | 5 ms                                                                                                                                                                                                                                                                                                                                                                                                                                                                                                                                                                                                                                                                                                                                                                                                            |
| Minimum value of the audio signal from the sound card: | 600 mV RMS                                                                                                                                                                                                                                                                                                                                                                                                                                                                                                                                                                                                                                                                                                                                                                                                      |
| Galvanic isolation:                                    | 600 V                                                                                                                                                                                                                                                                                                                                                                                                                                                                                                                                                                                                                                                                                                                                                                                                           |
| Main features:                                         | <ul> <li>It allows you to connect any VHF/UHF or KF radio to a computer</li> <li>Works very well with handheld radios such as Baofeng</li> <li>Provides full and complete galvanic isolation between radio and computer (600V)</li> <li>It does not require an external power supply</li> <li>No need for a serial, parallel or USB port - the connection to the computer is done only through the audio input/output paths of the sound card</li> <li>Works with most computer applications intended for digital broadcasting, e.g. Packet, PSK31, RTTY, SSTV, FAX</li> <li>It works very well with the Winlink Express application (electronic mail using radio waves), which allows you to send messages in the absence of Internet via a gateway (e.g. Poznań SR3WLK) or directly (peer-to-peer)</li> </ul> |
| Operation temp:                                        | -20 °C 55 °C                                                                                                                                                                                                                                                                                                                                                                                                                                                                                                                                                                                                                                                                                                                                                                                                    |
| Weight:                                                | 0.94 kg                                                                                                                                                                                                                                                                                                                                                                                                                                                                                                                                                                                                                                                                                                                                                                                                         |
| Dimensions:                                            | 118 x 30 x 59                                                                                                                                                                                                                                                                                                                                                                                                                                                                                                                                                                                                                                                                                                                                                                                                   |
| Manufacturer / Brand:                                  | DELTA                                                                                                                                                                                                                                                                                                                                                                                                                                                                                                                                                                                                                                                                                                                                                                                                           |
| Guarantee:                                             | 2 years                                                                                                                                                                                                                                                                                                                                                                                                                                                                                                                                                                                                                                                                                                                                                                                                         |

## Front view:

Top view:

Example connection using the DIGIVOX-2 modem:

PACKAGE

Dimensions (L x W x H): 0x0x0 mm Gross Weight: 0 kg