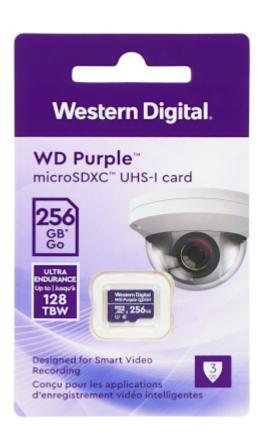

Package:

# User Manual

Code: SD-MICRO-10/256-WD MEMORY CARD SD-MICRO-10/256-WD microSD UHS-I, SDXC 256 GB Western Digital

**PACKAGE** 

Dimensions (L x W x H): 0x0x0 mm Gross Weight: 0 kg