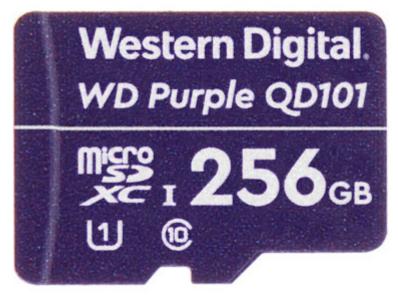

The microSD $^{\text{m}}$  WD Purple $^{\text{m}}$  card is the result of an indepth analysis of three generations of products for industrial use developed specifically for surveillance systems.

The Western Digital Purple cards are the new generation of the data storage media, which offer high capacity, high transfer rate, high re-record-ability and perfect data protection.

| Туре: | microSD     |
|-------|-------------|
| Туре: | UHS-I, SDXC |

## User Manual

Code: SD-MICRO-10/256-WD
MEMORY CARD **SD-MICRO-10/256-WD** microSD UHS-I, SDXC 256 GB Western Digital

| Capacity:             | 256 GB                                                                                                                                                                                                                                                                                                         |
|-----------------------|----------------------------------------------------------------------------------------------------------------------------------------------------------------------------------------------------------------------------------------------------------------------------------------------------------------|
| Read speed:           | max. 100 MB/s                                                                                                                                                                                                                                                                                                  |
| Write transfer rate:  | max. 60 MB/s                                                                                                                                                                                                                                                                                                   |
| Class:                | 10, U1                                                                                                                                                                                                                                                                                                         |
| SD Adapter:           | _                                                                                                                                                                                                                                                                                                              |
| Main features:        | Product optimized for cameras operating in continuous mode 24/7 High resistance to changing weather conditions and humidity - withstands temperatures from -25°C 85°C Secure local memory in the event of a failure, enabling continuous recording even in the case of a temporary disconnection of the camera |
| Dimensions:           | 15 x 11 x 1 mm                                                                                                                                                                                                                                                                                                 |
| Manufacturer / Brand: | Western Digital                                                                                                                                                                                                                                                                                                |
| Guarantee:            | 2 years                                                                                                                                                                                                                                                                                                        |