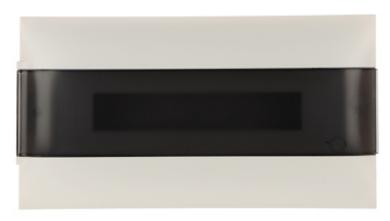

### Front view:

Code: LE-137376
FLUSH-MOUNTING DISTRIBUTION CABINET 18-MODULAR LE-137376 Practibox S LEGRAND

Internal view of the housing:

Mounting side view:

Code: LE-137376
FLUSH-MOUNTING DISTRIBUTION CABINET 18-MODULAR LE-137376 Practibox S LEGRAND