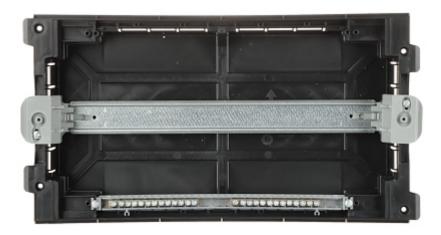

### Front view:

Code: LE-137376
FLUSH-MOUNTING DISTRIBUTION CABINET 18-MODULAR LE-137376 Practibox S LEGRAND

Internal view of the housing:

Mounting side view:

Code: LE-137376
FLUSH-MOUNTING DISTRIBUTION CABINET 18-MODULAR LE-137376 Practibox S LEGRAND