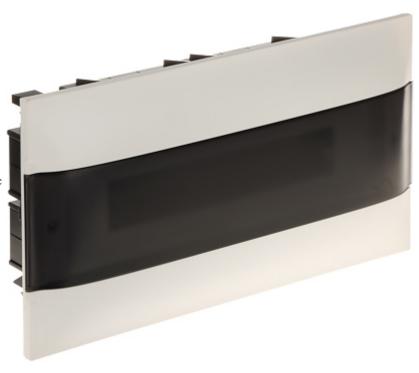

1-row 18-modular flush-mounting distribution electric cabinet.

Code: LE-137376
FLUSH-MOUNTING DISTRIBUTION CABINET 18-MODULAR LE-137376 Practibox S LEGRAND

| Method of mounting:          | Flush-mounted                                                                                                                                                                                                     |
|------------------------------|-------------------------------------------------------------------------------------------------------------------------------------------------------------------------------------------------------------------|
| Number of mounted modules:   | 18 x 1 row, 17.5 mm                                                                                                                                                                                               |
| Spacing between TH 35 rails: | -                                                                                                                                                                                                                 |
| Transparent door:            | <b>→</b>                                                                                                                                                                                                          |
| Main features:               | Removable chassis with TH 35 rails Reversible door Removable faceplates for each row of cabinet Rated voltage: 400 V AC, 50 / 60 Hz Max. current: 63 A Short-circuit current: 10 kA Equipped with terminal blocks |
| Equipment:                   | Terminal blocks:  • 1 pcs N : 1 x 25 mm <sup>2</sup> + 12 x 16 mm <sup>2</sup> • 1 pcs PE 1 x 25 mm <sup>2</sup> + 12 x 16 mm <sup>2</sup>                                                                        |
| Material:                    | Self-extinguishing                                                                                                                                                                                                |
| Color:                       | White                                                                                                                                                                                                             |
| "Index of Protection":       | IP40                                                                                                                                                                                                              |
| IK rating:                   | IK07                                                                                                                                                                                                              |
| Compliance with standards:   | IEC/EN 60670-24, IEC/EN 61439-3                                                                                                                                                                                   |
| Operation temp:              | -10 °C 60 °C                                                                                                                                                                                                      |
| Weight:                      | 1.05 kg                                                                                                                                                                                                           |
| Dimensions:                  | 436 x 235 x 104 mm ,<br>415 x 220 x 72 mm - flush-mounting box                                                                                                                                                    |
| Manufacturer / Brand:        | LEGRAND                                                                                                                                                                                                           |
| Guarantee:                   | 2 years                                                                                                                                                                                                           |

### Front view:

Code: LE-137376
FLUSH-MOUNTING DISTRIBUTION CABINET 18-MODULAR LE-137376 Practibox S LEGRAND

Internal view of the housing:

Mounting side view:

Code: LE-137376
FLUSH-MOUNTING DISTRIBUTION CABINET 18-MODULAR LE-137376 Practibox S LEGRAND