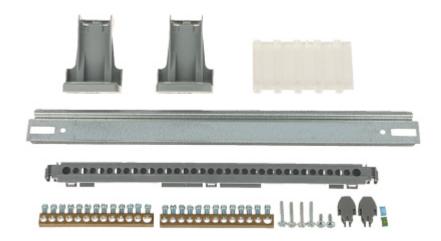

In the kit:

PACKAGE

Dimensions (L x W x H): 0x0x0 mm

Gross Weight: 0 kg

DELTA-OPTI Monika Matysiak; https://www.delta.poznan.pl POL; 60-713 Poznań; Graniczna 10 e-mail: delta-opti@delta.poznan.pl; tel: +(48) 61 864 69 60