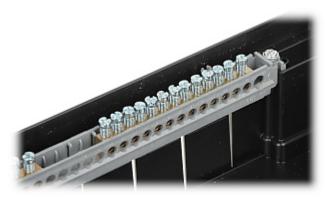

1-row 18-modular flush-mounting distribution electric cabinet.

Code: LE-137376
FLUSH-MOUNTING DISTRIBUTION CABINET 18-MODULAR LE-137376 Practibox S LEGRAND

| Method of mounting:          | Flush-mounted                                                                                                                                                                                                     |
|------------------------------|-------------------------------------------------------------------------------------------------------------------------------------------------------------------------------------------------------------------|
| Number of mounted modules:   | 18 x 1 row, 17.5 mm                                                                                                                                                                                               |
| Spacing between TH 35 rails: | -                                                                                                                                                                                                                 |
| Transparent door:            | <b>→</b>                                                                                                                                                                                                          |
| Main features:               | Removable chassis with TH 35 rails Reversible door Removable faceplates for each row of cabinet Rated voltage: 400 V AC, 50 / 60 Hz Max. current: 63 A Short-circuit current: 10 kA Equipped with terminal blocks |
| Equipment:                   | Terminal blocks:  • 1 pcs N : 1 x 25 mm <sup>2</sup> + 12 x 16 mm <sup>2</sup> • 1 pcs PE 1 x 25 mm <sup>2</sup> + 12 x 16 mm <sup>2</sup>                                                                        |
| Material:                    | Self-extinguishing                                                                                                                                                                                                |
| Color:                       | White                                                                                                                                                                                                             |
| "Index of Protection":       | IP40                                                                                                                                                                                                              |
| IK rating:                   | IK07                                                                                                                                                                                                              |
| Compliance with standards:   | IEC/EN 60670-24, IEC/EN 61439-3                                                                                                                                                                                   |
| Operation temp:              | -10 °C 60 °C                                                                                                                                                                                                      |
| Weight:                      | 1.05 kg                                                                                                                                                                                                           |
| Dimensions:                  | 436 x 235 x 104 mm ,<br>415 x 220 x 72 mm - flush-mounting box                                                                                                                                                    |
| Manufacturer / Brand:        | LEGRAND                                                                                                                                                                                                           |
| Guarantee:                   | 2 years                                                                                                                                                                                                           |

### Front view:

Code: LE-137376
FLUSH-MOUNTING DISTRIBUTION CABINET 18-MODULAR LE-137376 Practibox S LEGRAND

Internal view of the housing:

Mounting side view:

Code: LE-137376
FLUSH-MOUNTING DISTRIBUTION CABINET 18-MODULAR LE-137376 Practibox S LEGRAND