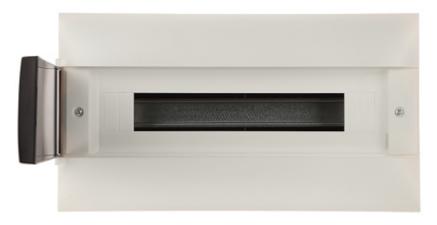

### Front view:

Code: LE-137376
FLUSH-MOUNTING DISTRIBUTION CABINET 18-MODULAR LE-137376 Practibox S LEGRAND

Internal view of the housing:

Mounting side view:

Code: LE-137376
FLUSH-MOUNTING DISTRIBUTION CABINET 18-MODULAR LE-137376 Practibox S LEGRAND