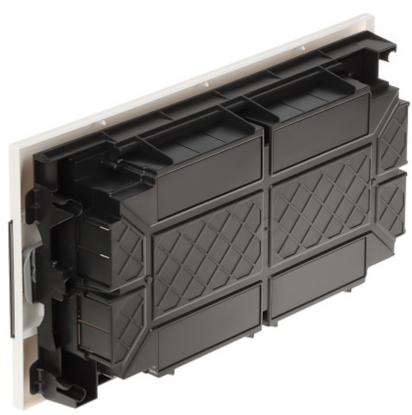

### Front view:

Code: LE-137376
FLUSH-MOUNTING DISTRIBUTION CABINET 18-MODULAR LE-137376 Practibox S LEGRAND

Internal view of the housing:

Mounting side view:

Code: LE-137376
FLUSH-MOUNTING DISTRIBUTION CABINET 18-MODULAR LE-137376 Practibox S LEGRAND