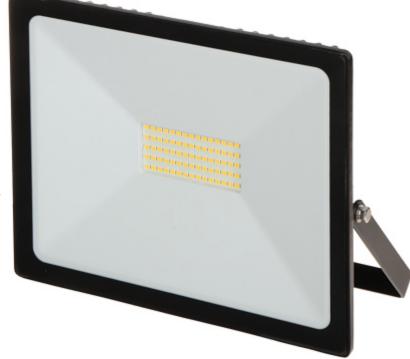

Marking of a lightning inside a equilateral triangle signifies presence of dangerous voltage, contained under the cover of the device. It may be dangerous for user's life and health.

Illuminator can be used indoors and outdoors. Incomparably greater lifetime of the LEDs compared to traditional halogen bulb provides cheap and reliable operation.

The use of multiple LEDs provides a better heat dissipation, and the longer lifetime of the reflector and allows for uniform light output.

| Luminous flux:         | 4000 lm                                                                                                                                            |
|------------------------|----------------------------------------------------------------------------------------------------------------------------------------------------|
| Light color:           | Neutral, 4000 K                                                                                                                                    |
| Twilight switch:       | -                                                                                                                                                  |
| Power supply:          | 230 V AC                                                                                                                                           |
| Nominal power:         | 50 W                                                                                                                                               |
| CRI:                   | > 80                                                                                                                                               |
| Main features:         | <ul> <li>75 x LED SMD 2835 diodes</li> <li>LED lifetime 25 000 h</li> <li>Solid workmanship</li> <li>Tilt adjustment : 180 ° (vertical)</li> </ul> |
| Housing:               | Aluminum                                                                                                                                           |
| "Index of Protection": | IP65                                                                                                                                               |
| Operation temp:        | -25 °C 45 °C                                                                                                                                       |
| Weight:                | 0.84 kg                                                                                                                                            |
| Dimensions:            | 210 x 180 x 30 mm                                                                                                                                  |
| Manufacturer / Brand:  | ORNO                                                                                                                                               |
| Guarantee:             | 2 years                                                                                                                                            |

Front view:

DELTA-OPTI Monika Matysiak; https://www.delta.poznan.pl POL; 60-713 Poznań; Graniczna 10 e-mail: delta-opti@delta.poznan.pl; tel: +(48) 61 864 69 60

OR-NL-6082BL4

Rear view:

Connectors:

DELTA-OPTI Monika Matysiak; https://www.delta.poznan.pl POL; 60-713 Poznań; Graniczna 10 e-mail: delta-opti@delta.poznan.pl; tel: +(48) 61 864 69 60