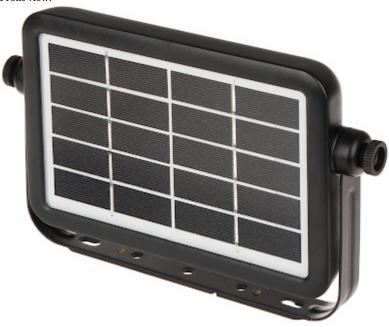

#### Front view:

The LED floodlight is equipped with a polycrystalline solar panel, which is used to charge the built-in lithium-ion battery. The automatic lighting system prevents the floodlight from being turned on in daylight. The PIR detector allows you to automatically switch on full lighting only when motion is detected.