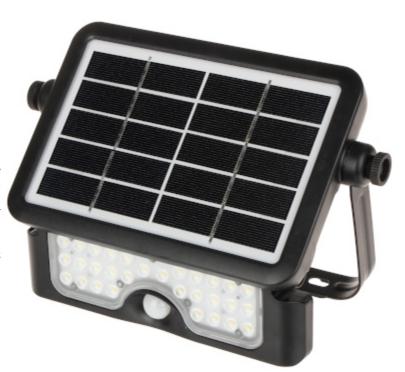

### Code: OR-SL-6108BLR4 SOLAR LED FLOODLIGHT WITH MOTION SENSOR **OR-SL-6108BLR4** ORNO

## Code: OR-SL-6108BLR4 SOLAR LED FLOODLIGHT WITH MOTION SENSOR **OR-SL-6108BLR4** ORNO

Illuminator can be used indoors and outdoors. Incomparably greater lifetime of the LEDs compared to traditional halogen bulb provides cheap and reliable operation.

The LED floodlight is equipped with a polycrystalline solar panel, which is used to charge the built-in lithium-ion battery. The automatic lighting system prevents the floodlight from being turned on in daylight. The PIR detector allows you to automatically switch on full lighting only when motion is detected.

The use of multiple LED SMDs provides a better heat dissipation, and the longer lifetime of the reflector and allows for uniform light output.

| Luminous flux:         | 500 lm                                                                                                                                                                                                                                                                                                                                                                                 |
|------------------------|----------------------------------------------------------------------------------------------------------------------------------------------------------------------------------------------------------------------------------------------------------------------------------------------------------------------------------------------------------------------------------------|
| Light color:           | Neutral, 4000 K                                                                                                                                                                                                                                                                                                                                                                        |
| Twilight switch:       | <b>→</b>                                                                                                                                                                                                                                                                                                                                                                               |
| Power supply:          | 3.7 V DC - 3000 mAh Li-Ion battery                                                                                                                                                                                                                                                                                                                                                     |
| Nominal power:         | 5 W                                                                                                                                                                                                                                                                                                                                                                                    |
| CRI:                   | > 80                                                                                                                                                                                                                                                                                                                                                                                   |
| Main features:         | <ul> <li>30 x LED SMD 2835 diodes</li> <li>LED lifetime 35 000 h</li> <li>Solar Panel, polycrystalline - Built-in, Nominal power : 5 W</li> <li>PIR detector - Built-in, Detection angle : 120 °, Range ≤ 6 m</li> <li>Tilt adjustment : 135 ° (vertical)</li> <li>2 Operation modes</li> <li>Motion sensor control</li> <li>Solid workmanship</li> <li>Assembly : &lt; 4 m</li> </ul> |
| Housing:               | Plastic (ABS)                                                                                                                                                                                                                                                                                                                                                                          |
| "Index of Protection": | IP65                                                                                                                                                                                                                                                                                                                                                                                   |
| Operation temp:        | -20 °C 50 °C                                                                                                                                                                                                                                                                                                                                                                           |
| Weight:                | 0.62 kg                                                                                                                                                                                                                                                                                                                                                                                |
| Dimensions:            | 235 x 150 x 34 mm                                                                                                                                                                                                                                                                                                                                                                      |
| Manufacturer / Brand:  | ORNO                                                                                                                                                                                                                                                                                                                                                                                   |
| Guarantee:             | 2 years                                                                                                                                                                                                                                                                                                                                                                                |