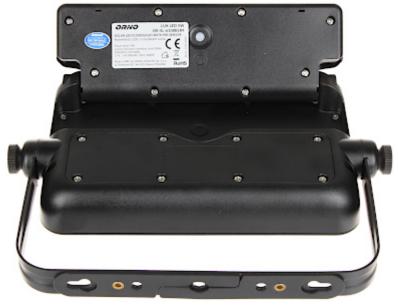

#### Rear view:

Code: OR-SL-6108BLR4
SOLAR LED FLOODLIGHT WITH MOTION SENSOR **OR-SL-6108BLR4** ORNO

PACKAGE

Dimensions (L x W x H): 0x0x0 mm

Gross Weight: 0 kg