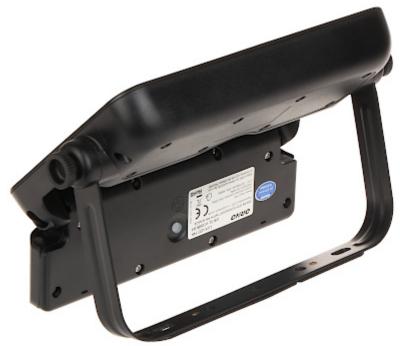

#### Rear view:

Code: OR-SL-6108BLR4
SOLAR LED FLOODLIGHT WITH MOTION SENSOR **OR-SL-6108BLR4** ORNO

PACKAGE

Dimensions (L x W x H): 0x0x0 mm

Gross Weight: 0 kg