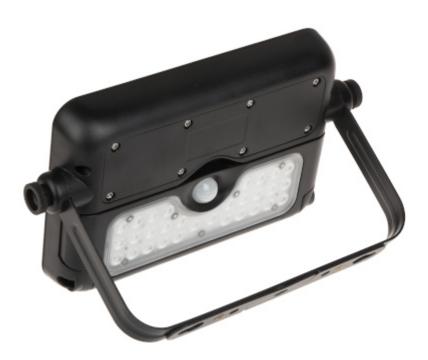

#### Front view:

## Code: OR-SL-6108BLR4 SOLAR LED FLOODLIGHT WITH MOTION SENSOR **OR-SL-6108BLR4** ORNO

Illuminator can be used indoors and outdoors. Incomparably greater lifetime of the LEDs compared to traditional halogen bulb provides cheap and reliable operation.

The LED floodlight is equipped with a polycrystalline solar panel, which is used to charge the built-in lithium-ion battery. The automatic lighting system prevents the floodlight from being turned on in daylight. The PIR detector allows you to automatically switch on full lighting only when motion is detected.

The use of multiple LED SMDs provides a better heat dissipation, and the longer lifetime of the reflector and allows for uniform light output.

| Luminous flux:         | 500 lm                                                                                                                                                                                                                                                                                                                                                                                 |
|------------------------|----------------------------------------------------------------------------------------------------------------------------------------------------------------------------------------------------------------------------------------------------------------------------------------------------------------------------------------------------------------------------------------|
| Light color:           | Neutral, 4000 K                                                                                                                                                                                                                                                                                                                                                                        |
| Twilight switch:       | <b>→</b>                                                                                                                                                                                                                                                                                                                                                                               |
| Power supply:          | 3.7 V DC - 3000 mAh Li-Ion battery                                                                                                                                                                                                                                                                                                                                                     |
| Nominal power:         | 5 W                                                                                                                                                                                                                                                                                                                                                                                    |
| CRI:                   | > 80                                                                                                                                                                                                                                                                                                                                                                                   |
| Main features:         | <ul> <li>30 x LED SMD 2835 diodes</li> <li>LED lifetime 35 000 h</li> <li>Solar Panel, polycrystalline - Built-in, Nominal power : 5 W</li> <li>PIR detector - Built-in, Detection angle : 120 °, Range ≤ 6 m</li> <li>Tilt adjustment : 135 ° (vertical)</li> <li>2 Operation modes</li> <li>Motion sensor control</li> <li>Solid workmanship</li> <li>Assembly : &lt; 4 m</li> </ul> |
| Housing:               | Plastic (ABS)                                                                                                                                                                                                                                                                                                                                                                          |
| "Index of Protection": | IP65                                                                                                                                                                                                                                                                                                                                                                                   |
| Operation temp:        | -20 °C 50 °C                                                                                                                                                                                                                                                                                                                                                                           |
| Weight:                | 0.62 kg                                                                                                                                                                                                                                                                                                                                                                                |
| Dimensions:            | 235 x 150 x 34 mm                                                                                                                                                                                                                                                                                                                                                                      |
| Manufacturer / Brand:  | ORNO                                                                                                                                                                                                                                                                                                                                                                                   |
| Guarantee:             | 2 years                                                                                                                                                                                                                                                                                                                                                                                |