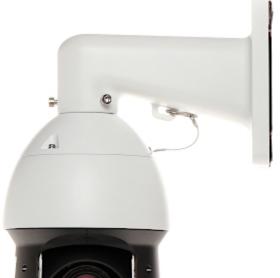

## User Manual Code: SD49225-HC-LA HD-CVI SPEED DOME CAMERA OUTDOOR **SD49225-HC-LA** - 1080p 4.8 ... 120 mm DAHUA

Megapixel camera with 1/2.8" STARVIS™ CMOS sensor and HD-CVI / PAL.

The HD-CVI interface allows to transmission of analog video signal via coaxial cable in max. 8.3 Mpx (4K UHD) resolution. During transmission there are no delays and is maintained the original, high quality image.

Bracket dimensions:

Camera dimensions:

Camera connectors:

Connectors description:

In the kit:

PACKAGE

Dimensions (L x W x H): 0x0x0 mm Gross Weight: 0 kg

DELTA-OPTI Monika Matysiak; https://www.delta.poznan.pl POL; 60-713 Poznań; Graniczna 10 e-mail: delta-opti@delta.poznan.pl; tel: +(48) 61 864 69 60