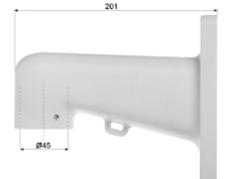

Bracket dimensions:

Camera dimensions:

Camera connectors:

Connectors description:

In the kit:

PACKAGE

Dimensions (L x W x H): 0x0x0 mm Gross Weight: 0 kg

DELTA-OPTI Monika Matysiak; https://www.delta.poznan.pl POL; 60-713 Poznań; Graniczna 10 e-mail: delta-opti@delta.poznan.pl; tel: +(48) 61 864 69 60