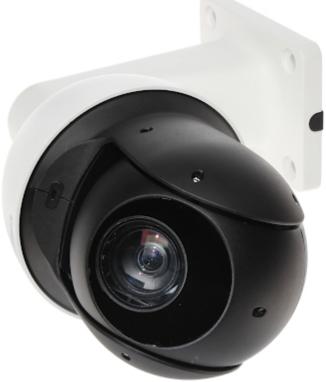

## User Manual Code: SD49225-HC-LA HD-CVI SPEED DOME CAMERA OUTDOOR **SD49225-HC-LA** - 1080p 4.8 ... 120 mm DAHUA

Megapixel camera with 1/2.8" STARVIS™ CMOS sensor and HD-CVI / PAL.

The HD-CVI interface allows to transmission of analog video signal via coaxial cable in max. 8.3 Mpx (4K UHD) resolution. During transmission there are no delays and is maintained the original, high quality image.

Bracket dimensions:

Camera dimensions:

Camera connectors:

Connectors description:

In the kit:

PACKAGE

Dimensions (L x W x H): 0x0x0 mm Gross Weight: 0 kg

DELTA-OPTI Monika Matysiak; https://www.delta.poznan.pl POL; 60-713 Poznań; Graniczna 10 e-mail: delta-opti@delta.poznan.pl; tel: +(48) 61 864 69 60