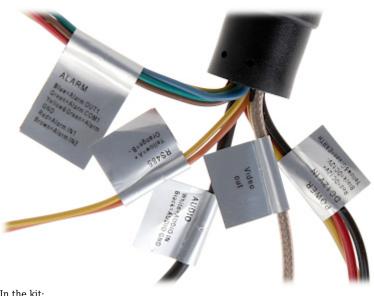

Bracket dimensions:

Camera dimensions:

Camera connectors:

Connectors description:

In the kit:

PACKAGE

Dimensions (L x W x H): 0x0x0 mm Gross Weight: 0 kg

DELTA-OPTI Monika Matysiak; https://www.delta.poznan.pl POL; 60-713 Poznań; Graniczna 10 e-mail: delta-opti@delta.poznan.pl; tel: +(48) 61 864 69 60