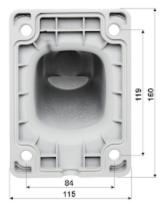

Bottom view:

Bottom view (configuration switches visible):

Configuration switches:

DELTA-OPTI Monika Matysiak; https://www.delta.poznan.pl POL; 60-713 Poznań; Graniczna 10 e-mail: delta-opti@delta.poznan.pl; tel: +(48) 61 864 69 60

Bracket dimensions:

Camera dimensions:

Camera connectors:

Connectors description:

In the kit:

PACKAGE

Dimensions (L x W x H): 0x0x0 mm Gross Weight: 0 kg

DELTA-OPTI Monika Matysiak; https://www.delta.poznan.pl POL; 60-713 Poznań; Graniczna 10 e-mail: delta-opti@delta.poznan.pl; tel: +(48) 61 864 69 60