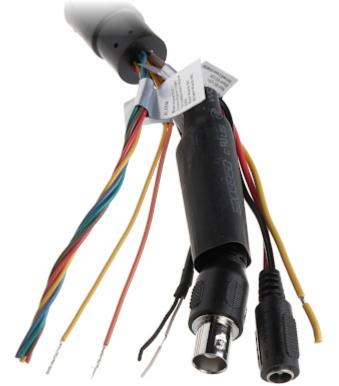

Bracket dimensions:

Camera dimensions:

Camera connectors:

Connectors description:

In the kit:

PACKAGE

Dimensions (L x W x H): 0x0x0 mm Gross Weight: 0 kg

DELTA-OPTI Monika Matysiak; https://www.delta.poznan.pl POL; 60-713 Poznań; Graniczna 10 e-mail: delta-opti@delta.poznan.pl; tel: +(48) 61 864 69 60