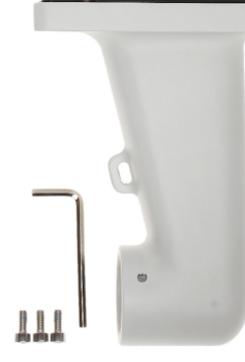

Bracket dimensions:

Camera dimensions:

Camera connectors:

Connectors description:

In the kit:

PACKAGE

Dimensions (L x W x H): 0x0x0 mm Gross Weight: 0 kg

DELTA-OPTI Monika Matysiak; https://www.delta.poznan.pl POL; 60-713 Poznań; Graniczna 10 e-mail: delta-opti@delta.poznan.pl; tel: +(48) 61 864 69 60