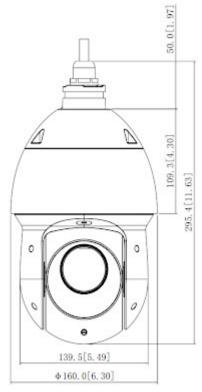

Bracket dimensions:

Camera dimensions:

Camera connectors:

Connectors description:

In the kit:

PACKAGE

Dimensions (L x W x H): 0x0x0 mm Gross Weight: 0 kg

DELTA-OPTI Monika Matysiak; https://www.delta.poznan.pl POL; 60-713 Poznań; Graniczna 10 e-mail: delta-opti@delta.poznan.pl; tel: +(48) 61 864 69 60