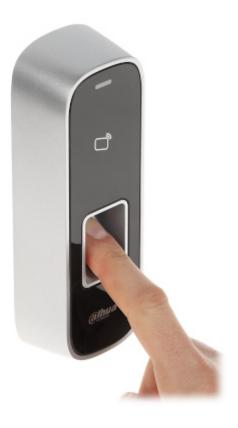

External, autonomous access controller with a built-in fingerprint reader and RFID reader.

| Cards support:                 | 13.56 MHz S50         |
|--------------------------------|-----------------------|
| Reading distance of prox-keys: | max. 1 3 cm           |
| Autonomous operation:          | ¥                     |
| Keyboard built-in:             | -                     |
| Doorbell button:               | -                     |
| Tamper output:                 | ¥                     |
| RS-485 interface:              | ¥                     |
| Communication:                 | Wiegand               |
| Power supply:                  | 12 V DC               |
| Maximal current consumption:   | 250 mA                |
| Identification time:           | < 1.5 s               |
| Network interface:             | RJ-45 - 10/100 Base-T |
| Default IP address:            | 192.168.1.108         |
| Default admin user / password: | admin / -             |