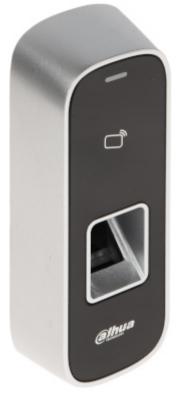

External, autonomous access controller with a built-in fingerprint reader and RFID reader.

| Cards support:                 | 13.56 MHz S50         |
|--------------------------------|-----------------------|
| Reading distance of prox-keys: | max. 1 3 cm           |
| Autonomous operation:          | ¥                     |
| Keyboard built-in:             | -                     |
| Doorbell button:               | -                     |
| Tamper output:                 | ¥                     |
| RS-485 interface:              | ¥                     |
| Communication:                 | Wiegand               |
| Power supply:                  | 12 V DC               |
| Maximal current consumption:   | 250 mA                |
| Identification time:           | < 1.5 s               |
| Network interface:             | RJ-45 - 10/100 Base-T |
| Default IP address:            | 192.168.1.108         |
| Default admin user / password: | admin / -             |