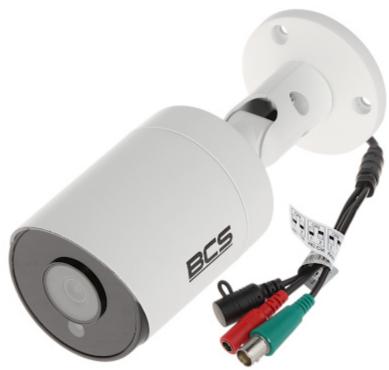

#### Connectors:

Code: BCS-TQE4200IR3-B AHD, HD-CVI, HD-TVI, PAL CAMERA BCS-TQE4200IR3-B - 1080p, 2.8 mm

Standard changes are made using configuration switches:

Camera mounting side view:

Code: BCS-TQE4200IR3-B AHD, HD-CVI, HD-TVI, PAL CAMERA BCS-TQE42001R3-B - 1080p, 2.8 mm

| Standard:                        | AHD, HD-CVI, HD-TVI, CVBS                                                                                                                                                                                     |
|----------------------------------|---------------------------------------------------------------------------------------------------------------------------------------------------------------------------------------------------------------|
| Sensor:                          | 1/2.9 " Sony CMOS IMX323                                                                                                                                                                                      |
| Matrix size:                     | 2 Mpx                                                                                                                                                                                                         |
| Resolution:                      | 1920 x 1080 - 1080p ,<br>1280 x 720 - 720p<br>960 x 576 - 960H                                                                                                                                                |
| Lens:                            | 2.8 mm                                                                                                                                                                                                        |
| View angle:                      | • 91 ° (manufacturer data)<br>• 105 ° (our tests result)                                                                                                                                                      |
| Range of IR illumination:        | 40 m                                                                                                                                                                                                          |
| IR illuminator power adjustment: | Automatic                                                                                                                                                                                                     |
| Video output:                    | AHD / HD-CVI / HD-TVI / CVBS, 1 Vpp / 75 $\Omega$                                                                                                                                                             |
| Audio:                           | -                                                                                                                                                                                                             |
| OSD menu:                        | <b>✓</b>                                                                                                                                                                                                      |
| Main features:                   | D-WDR - Wide Dynamic Range DNR - Digital Noise Reduction Sharpness - sharper image outlines AGC - Automatic Gain Control ICR - Movable InfraRed filter Privacy zones Mirror - Mirror image Auto White Balance |

Code: BCS-TQE4200IR3-B AHD, HD-CVI, HD-TVI, PAL CAMERA BCS-TQE4200IR3-B - 1080p, 2.8 mm

| Power supply:          | 12 V DC / 830 mA         |
|------------------------|--------------------------|
| Power consumption:     | ≤ 10 W                   |
| Housing:               | Compact, Plastic + Metal |
| Color:                 | White                    |
| "Index of Protection": | IP66                     |
| Operation temp:        | -30 °C 60 °C             |
| Weight:                | 0.44 kg                  |
| Dimensions:            | Ø 69 x 185 mm            |
| Manufacturer / Brand:  | BCS                      |
| Guarantee:             | 3 years                  |