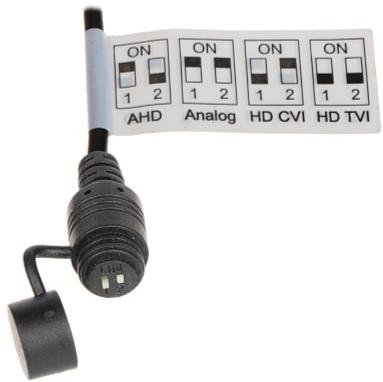

Code: BCS-TQE4200IR3-B AHD, HD-CVI, HD-TVI, PAL CAMERA BCS-TQE4200IR3-B - 1080p, 2.8 mm

Megapixel camera with 1/2.9" Sony CMOS IMX323 sensor and AHD / HD-CVI / HD-TVI / PAL.

The AHD / HD-CVI / HD-TVI interface allows to transmission of analog video signal via coaxial cable in 1080p resolution. During transmission there are no delays and is maintained the original, high quality image. Standard changes are made using configuration switches.

#### Connectors:

Code: BCS-TQE4200IR3-B AHD, HD-CVI, HD-TVI, PAL CAMERA BCS-TQE4200IR3-B - 1080p, 2.8 mm

Standard changes are made using configuration switches:

Camera mounting side view:

Code: BCS-TQE4200IR3-B AHD, HD-CVI, HD-TVI, PAL CAMERA BCS-TQE42001R3-B - 1080p, 2.8 mm