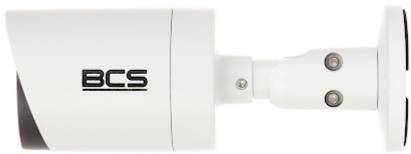

InfraRed filter Privacy zones Mirror - Mirror image Auto White Balance |





Code: BCS-TQE4200IR3-B AHD, HD-CVI, HD-TVI, PAL CAMERA BCS-TQE4200IR3-B - 1080p, 2.8 mm

| Power supply:          | 12 V DC / 830 mA         |
|------------------------|--------------------------|
| Power consumption:     | ≤ 10 W                   |
| Housing:               | Compact, Plastic + Metal |
| Color:                 | White                    |
| "Index of Protection": | IP66                     |
| Operation temp:        | -30 °C 60 °C             |
| Weight:                | 0.44 kg                  |
| Dimensions:            | Ø 69 x 185 mm            |
| Manufacturer / Brand:  | BCS                      |
| Guarantee:             | 3 years                  |

#### Front view:



#### Side view:



#### Connectors:



Code: BCS-TQE4200IR3-B AHD, HD-CVI, HD-TVI, PAL CAMERA BCS-TQE4200IR3-B - 1080p, 2.8 mm



Standard changes are made using configuration switches:



Camera mounting side view:



Code: BCS-TQE4200IR3-B AHD, HD-CVI, HD-TVI, PAL CAMERA BCS-TQE42001R3-B - 1080p, 2.8 mm



In the kit:



PACKAGE

Dimensions (L x W x H): 0x0x0 mm Gross Weight: 0 kg