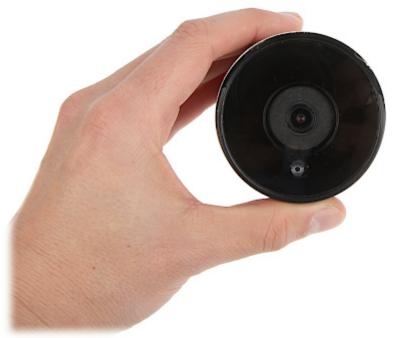

ntrol ICR - Movable InfraRed filter Privacy zones Mirror - Mirror image Auto White Balance |





Code: BCS-TQE4200IR3-B AHD, HD-CVI, HD-TVI, PAL CAMERA BCS-TQE4200IR3-B - 1080p, 2.8 mm

| Power supply:          | 12 V DC / 830 mA         |
|------------------------|--------------------------|
| Power consumption:     | ≤ 10 W                   |
| Housing:               | Compact, Plastic + Metal |
| Color:                 | White                    |
| "Index of Protection": | IP66                     |
| Operation temp:        | -30 °C 60 °C             |
| Weight:                | 0.44 kg                  |
| Dimensions:            | Ø 69 x 185 mm            |
| Manufacturer / Brand:  | BCS                      |
| Guarantee:             | 3 years                  |

#### Front view:



#### Side view:



#### Connectors:



Code: BCS-TQE4200IR3-B AHD, HD-CVI, HD-TVI, PAL CAMERA BCS-TQE4200IR3-B - 1080p, 2.8 mm



Standard changes are made using configuration switches:



Camera mounting side view:



Code: BCS-TQE4200IR3-B AHD, HD-CVI, HD-TVI, PAL CAMERA BCS-TQE42001R3-B - 1080p, 2.8 mm



In the kit:



PACKAGE

Dimensions (L x W x H): 0x0x0 mm Gross Weight: 0 kg