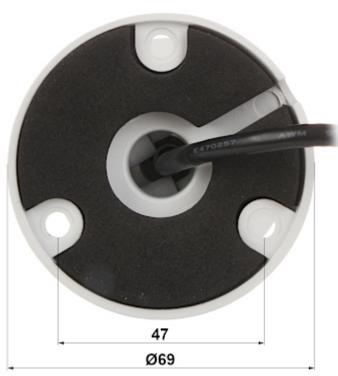

#### Side view:

Code: BCS-TQE4200IR3-B AHD, HD-CVI, HD-TVI, PAL CAMERA BCS-TQE4200IR3-B - 1080p, 2.8 mm

| Power supply:          | 12 V DC / 830 mA         |
|------------------------|--------------------------|
| Power consumption:     | ≤ 10 W                   |
| Housing:               | Compact, Plastic + Metal |
| Color:                 | White                    |
| "Index of Protection": | IP66                     |
| Operation temp:        | -30 °C 60 °C             |
| Weight:                | 0.44 kg                  |
| Dimensions:            | Ø 69 x 185 mm            |
| Manufacturer / Brand:  | BCS                      |
| Guarantee:             | 3 years                  |