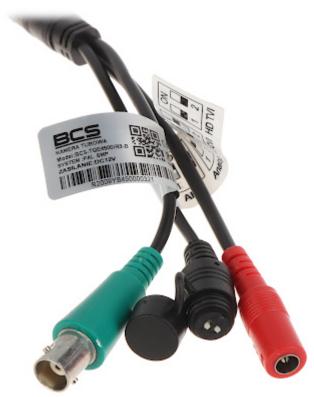

#### Connectors:

Code: BCS-TQE4200IR3-B AHD, HD-CVI, HD-TVI, PAL CAMERA BCS-TQE4200IR3-B - 1080p, 2.8 mm

Standard changes are made using configuration switches:

Camera mounting side view:

Code: BCS-TQE4200IR3-B AHD, HD-CVI, HD-TVI, PAL CAMERA BCS-TQE42001R3-B - 1080p, 2.8 mm

Code: BCS-TQE4200IR3-B AHD, HD-CVI, HD-TVI, PAL CAMERA BCS-TQE4200IR3-B - 1080p, 2.8 mm

Megapixel camera with 1/2.9" Sony CMOS IMX323 sensor and AHD / HD-CVI / HD-TVI / PAL.

The AHD / HD-CVI / HD-TVI interface allows to transmission of analog video signal via coaxial cable in 1080p resolution. During transmission there are no delays and is maintained the original, high quality image. Standard changes are made using configuration switches.