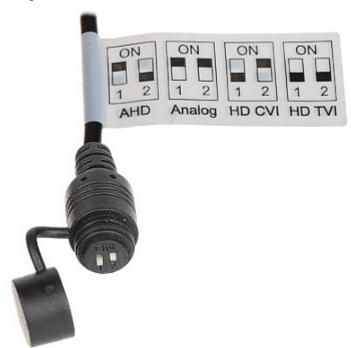

In the case of video transmission using a twisted pair cable and matching transformers (balun), be aware of the possibility of signal reflections and interfering

| Standard:                        | AHD / HD-CVI / HD-TVI / CVBS                                                                                                                                                                                              |
|----------------------------------|---------------------------------------------------------------------------------------------------------------------------------------------------------------------------------------------------------------------------|
| Sensor:                          | 1/2.8 " SONY Starvis™ IMX307 CMOS + Eyenix                                                                                                                                                                                |
| Matrix size:                     | 2.1 Mpx                                                                                                                                                                                                                   |
| Resolution:                      | 1920 x 1080 - 1080p<br>1280 x 720 - 720p                                                                                                                                                                                  |
| Range of IR illumination:        | 40 m                                                                                                                                                                                                                      |
| IR illuminator power adjustment: | Automatic                                                                                                                                                                                                                 |
| Lens:                            | 2.7 13.5 mm / F2.0 - Motozoom                                                                                                                                                                                             |
| View angle:                      | • 97 ° 26 ° (manufacturer data)<br>• 97 ° 33 ° (our tests result)                                                                                                                                                         |
| S/N ratio:                       | > 50 dB                                                                                                                                                                                                                   |
| Video output:                    | AHD / HD-CVI / HD-TVI / CVBS, 1 Vpp / 75 $\Omega$                                                                                                                                                                         |
| OSD menu:                        | <b>✓</b>                                                                                                                                                                                                                  |
| Main features:                   | WDR - 100 dB - Wide Dynamic Range 3D-DNR - Digital Noise Reduction BLC - configurable Back Light Compensation ICR - Movable InfraRed filter AGC - Automatic Gain Control Auto White Balance AES - Auto Electronic Shutter |
| Power supply:                    | 12 V DC / 670 mA                                                                                                                                                                                                          |
| Power consumption:               | < 8 W                                                                                                                                                                                                                     |

Camera is out from clamping ring:

Dimensions:

Configuration switches:

In the kit:

PACKAGE

Dimensions (L x W x H): 0x0x0 mm

Gross Weight: 0 kg