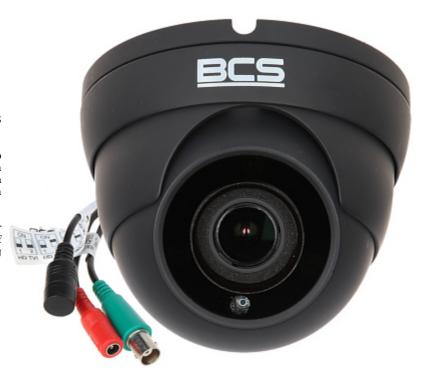

Code: BCS-DMQ4203IR3-G AHD, HD-CVI, HD-TVI, PAL CAMERA BCS-DMO4203IR3-G - 1080p 2.7 ... 13.5 mm - MOTOZOOM

Code: BCS-DMQ4203IR3-G AHD, HD-CVI, HD-TVI, PAL CAMERA BCS-DMQ4203IR3-G - 1080p 2.7 ... 13.5 mm - MOTOZOOM

Megapixel camera with 1/2.8" Sony STARVIS  $^{\rm TM}$  CMOS sensor and AHD / HD-CVI / HD-TVI / CVBS.

| Housing:               | Dome, Metal   |
|------------------------|---------------|
| Color:                 | Black         |
| "Index of Protection": | IP66          |
| Vandal-proof:          | -             |
| Operation temp:        | -20 °C 60 °C  |
| Weight:                | 0.52 kg       |
| Dimensions:            | Ø 119 x 98 mm |
| Manufacturer / Brand:  | BCS           |
| Guarantee:             | 3 years       |