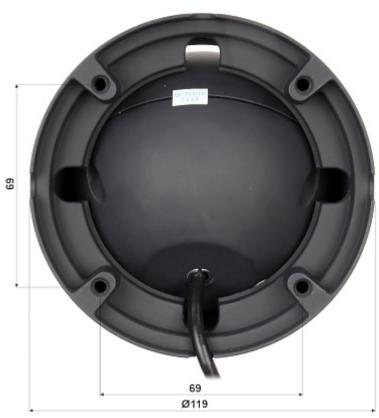

| Housing:               | Dome, Metal   |
|------------------------|---------------|
| Color:                 | Black         |
| "Index of Protection": | IP66          |
| Vandal-proof:          | -             |
| Operation temp:        | -20 °C 60 °C  |
| Weight:                | 0.52 kg       |
| Dimensions:            | Ø 119 x 98 mm |
| Manufacturer / Brand:  | BCS           |
| Guarantee:             | 3 years       |

Camera is out from clamping ring:

Dimensions:

Configuration switches:

In the kit:

PACKAGE

Dimensions (L x W x H): 0x0x0 mm

Gross Weight: 0 kg