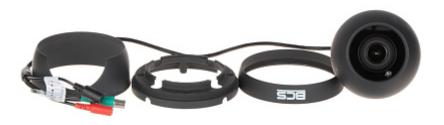

Camera is out from clamping ring:

Dimensions:

Configuration switches:

In the kit:

PACKAGE

Dimensions (L x W x H): 0x0x0 mm

Gross Weight: 0 kg