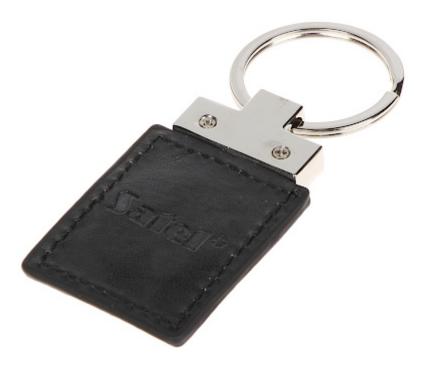

## User Manual

Code: BR-STD-3/IT RFID PROXIMITY KEY-FOB **BR-STD-3/IT** SATEL

# User Manual Code: BR-STD-3/IT RFID PROXIMITY KEY-FOB BR-STD-3/IT SATEL

| Serial Number overprint:                           | _                    |
|----------------------------------------------------|----------------------|
| Possibility of programming the serial number (ID): | -                    |
| Ability to write to internal memory:               | 1                    |
| Color:                                             | Black                |
| Weight:                                            | 0.015 kg             |
| Dimensions:                                        | 85.8 x 35.2 x 6.2 mm |
| Manufacturer / Brand:                              | SATEL                |
| Guarantee:                                         | 2 years              |