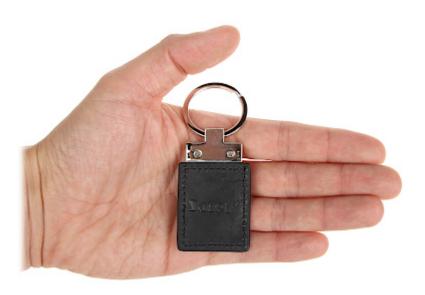

# User Manual Code: BR-STD-3/IT RFID PROXIMITY KEY-FOB BR-STD-3/IT SATEL

| Serial Number overprint:                           | _                    |
|----------------------------------------------------|----------------------|
| Possibility of programming the serial number (ID): | -                    |
| Ability to write to internal memory:               | 1                    |
| Color:                                             | Black                |
| Weight:                                            | 0.015 kg             |
| Dimensions:                                        | 85.8 x 35.2 x 6.2 mm |
| Manufacturer / Brand:                              | SATEL                |
| Guarantee:                                         | 2 years              |