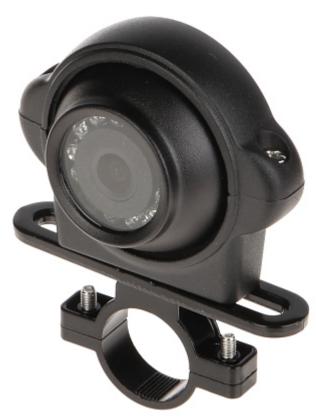

The BD-539 bracket is dedicated to work with the ATE-CAM-AHD539HD camera. The bracket design allows the camera to be installed in many configurations. The clamp attached to the bracket allows you to mount the bracket with the camera on a pipe or rod.