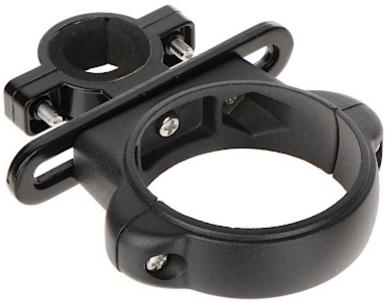

The BD-539 bracket is dedicated to work with the ATE-CAM-AHD539HD camera. The bracket design allows the camera to be installed in many configurations. The clamp attached to the bracket allows you to mount the bracket with the camera on a pipe or rod.