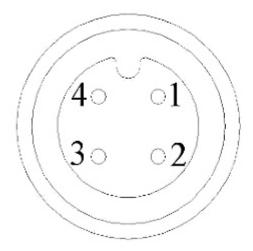

#### Dimensions:

Example of application:

Code: BD-539 ATE-CAM-AHD539HD CAMERA BRACKET **BD-539** AUTONE

M12 connector:

| SN | Function                     |
|----|------------------------------|
| 1  | 12V camera<br>external power |
| 2  | GND                          |
| 3  | Audio                        |
| 4  | Video                        |