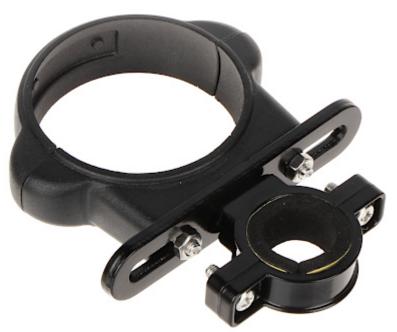

The BD-539 bracket is dedicated to work with the ATE-CAM-AHD539HD camera. The bracket design allows the camera to be installed in many configurations. The clamp attached to the bracket allows you to mount the bracket with the camera on a pipe or rod.