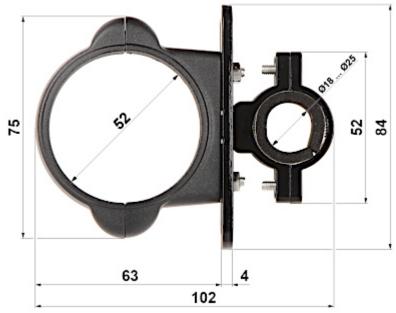

#### Dimensions:

Example of application:

Code: BD-539 ATE-CAM-AHD539HD CAMERA BRACKET **BD-539** AUTONE

M12 connector:

| SN | Function                     |
|----|------------------------------|
| 1  | 12V camera<br>external power |
| 2  | GND                          |
| 3  | Audio                        |
| 4  | Video                        |