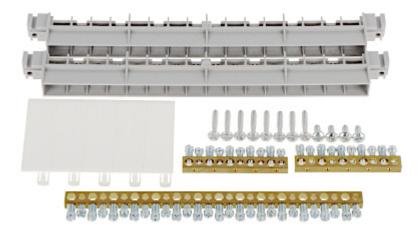

## User Manual Code: LE-135363 Flush-mounting distribution cabinet 36-modular **LE-135363** Practibox S LEGRAND

| Method of mounting:          | Flush-mounted                                                                                                                               |
|------------------------------|---------------------------------------------------------------------------------------------------------------------------------------------|
| Number of mounted modules:   | 12 x 3 rows, 17.5 mm                                                                                                                        |
| Spacing between TH 35 rails: | 150 mm                                                                                                                                      |
| Transparent door:            | -                                                                                                                                           |
| Main features:               | <ul> <li>Removable chassis with TH 35 rails</li> <li>Reversible door</li> <li>Equipped with terminal blocks</li> </ul>                      |
| Equipment:                   | • Terminal blocks<br>1 pcs : 14 x 16 mm <sup>2</sup> + 14 x 10 mm <sup>2</sup> ,<br>2 pcs : 5 x 16 mm <sup>2</sup> + 5 x 10 mm <sup>2</sup> |
| Material:                    | Self-extinguishing                                                                                                                          |
| Color:                       | White                                                                                                                                       |
| "Index of Protection":       | IP40                                                                                                                                        |
| IK rating:                   | IK07                                                                                                                                        |
| Compliance with standards:   | IEC/EN 60670-24, IEC/EN 62208, IEC/EN 61439-3                                                                                               |
| Operation temp:              | -10 °C 60 °C                                                                                                                                |
| Weight:                      | 1.91 kg                                                                                                                                     |
| Dimensions:                  | 535 x 328 x 105 mm ,<br>520 x 306 x 72 mm - flush-mounting box                                                                              |
| Manufacturer / Brand:        | LEGRAND                                                                                                                                     |
| Guarantee:                   | 2 years                                                                                                                                     |

Front view:

Internal view of the housing:

Mounting side view:

In the kit:

DELTA-OPTI Monika Matysiak; https://www.delta.poznan.pl POL; 60-713 Poznań; Graniczna 10 e-mail: delta-opti@delta.poznan.pl; tel: +(48) 61 864 69 60