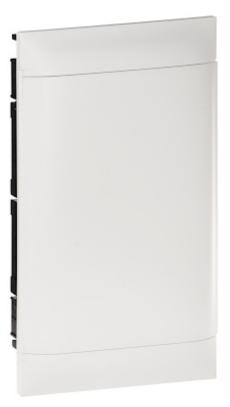

3-row 36-modular flush-mounting distribution electric cabinet.

The user manual must be kept because it may be required in the future. The device is to be used exclusively for purposes specified in this user manual.

## User Manual Code: LE-135363 Flush-mounting distribution cabinet 36-modular **LE-135363** Practibox S LEGRAND

| Method of mounting:          | Flush-mounted                                                                                                                               |
|------------------------------|---------------------------------------------------------------------------------------------------------------------------------------------|
| Number of mounted modules:   | 12 x 3 rows, 17.5 mm                                                                                                                        |
| Spacing between TH 35 rails: | 150 mm                                                                                                                                      |
| Transparent door:            | -                                                                                                                                           |
| Main features:               | <ul> <li>Removable chassis with TH 35 rails</li> <li>Reversible door</li> <li>Equipped with terminal blocks</li> </ul>                      |
| Equipment:                   | • Terminal blocks<br>1 pcs : 14 x 16 mm <sup>2</sup> + 14 x 10 mm <sup>2</sup> ,<br>2 pcs : 5 x 16 mm <sup>2</sup> + 5 x 10 mm <sup>2</sup> |
| Material:                    | Self-extinguishing                                                                                                                          |
| Color:                       | White                                                                                                                                       |
| "Index of Protection":       | IP40                                                                                                                                        |
| IK rating:                   | IK07                                                                                                                                        |
| Compliance with standards:   | IEC/EN 60670-24, IEC/EN 62208, IEC/EN 61439-3                                                                                               |
| Operation temp:              | -10 °C 60 °C                                                                                                                                |
| Weight:                      | 1.91 kg                                                                                                                                     |
| Dimensions:                  | 535 x 328 x 105 mm ,<br>520 x 306 x 72 mm - flush-mounting box                                                                              |
| Manufacturer / Brand:        | LEGRAND                                                                                                                                     |
| Guarantee:                   | 2 years                                                                                                                                     |

Front view:

Internal view of the housing:

Mounting side view:

In the kit:

DELTA-OPTI Monika Matysiak; https://www.delta.poznan.pl POL; 60-713 Poznań; Graniczna 10 e-mail: delta-opti@delta.poznan.pl; tel: +(48) 61 864 69 60