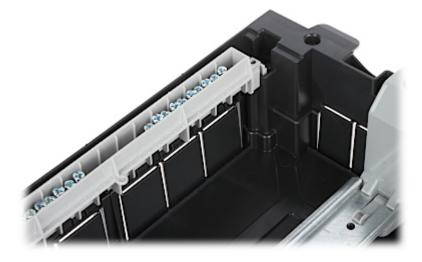

## User Manual Code: LE-135363 Flush-mounting distribution cabinet 36-modular **LE-135363** Practibox S LEGRAND

| Method of mounting:          | Flush-mounted                                                                                                                               |
|------------------------------|---------------------------------------------------------------------------------------------------------------------------------------------|
| Number of mounted modules:   | 12 x 3 rows, 17.5 mm                                                                                                                        |
| Spacing between TH 35 rails: | 150 mm                                                                                                                                      |
| Transparent door:            | -                                                                                                                                           |
| Main features:               | <ul> <li>Removable chassis with TH 35 rails</li> <li>Reversible door</li> <li>Equipped with terminal blocks</li> </ul>                      |
| Equipment:                   | • Terminal blocks<br>1 pcs : 14 x 16 mm <sup>2</sup> + 14 x 10 mm <sup>2</sup> ,<br>2 pcs : 5 x 16 mm <sup>2</sup> + 5 x 10 mm <sup>2</sup> |
| Material:                    | Self-extinguishing                                                                                                                          |
| Color:                       | White                                                                                                                                       |
| "Index of Protection":       | IP40                                                                                                                                        |
| IK rating:                   | IK07                                                                                                                                        |
| Compliance with standards:   | IEC/EN 60670-24, IEC/EN 62208, IEC/EN 61439-3                                                                                               |
| Operation temp:              | -10 °C 60 °C                                                                                                                                |
| Weight:                      | 1.91 kg                                                                                                                                     |
| Dimensions:                  | 535 x 328 x 105 mm ,<br>520 x 306 x 72 mm - flush-mounting box                                                                              |
| Manufacturer / Brand:        | LEGRAND                                                                                                                                     |
| Guarantee:                   | 2 years                                                                                                                                     |

Front view:

Internal view of the housing:

Mounting side view:

In the kit:

DELTA-OPTI Monika Matysiak; https://www.delta.poznan.pl POL; 60-713 Poznań; Graniczna 10 e-mail: delta-opti@delta.poznan.pl; tel: +(48) 61 864 69 60