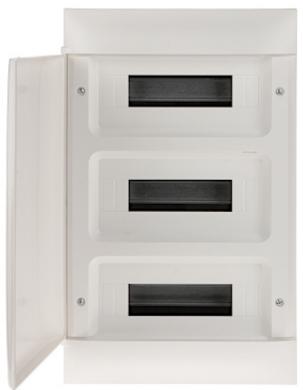

## User Manual Code: LE-135363 Flush-mounting distribution cabinet 36-modular **LE-135363** Practibox S LEGRAND

| Method of mounting:          | Flush-mounted                                                                                                                               |
|------------------------------|---------------------------------------------------------------------------------------------------------------------------------------------|
| Number of mounted modules:   | 12 x 3 rows, 17.5 mm                                                                                                                        |
| Spacing between TH 35 rails: | 150 mm                                                                                                                                      |
| Transparent door:            | -                                                                                                                                           |
| Main features:               | <ul> <li>Removable chassis with TH 35 rails</li> <li>Reversible door</li> <li>Equipped with terminal blocks</li> </ul>                      |
| Equipment:                   | • Terminal blocks<br>1 pcs : 14 x 16 mm <sup>2</sup> + 14 x 10 mm <sup>2</sup> ,<br>2 pcs : 5 x 16 mm <sup>2</sup> + 5 x 10 mm <sup>2</sup> |
| Material:                    | Self-extinguishing                                                                                                                          |
| Color:                       | White                                                                                                                                       |
| "Index of Protection":       | IP40                                                                                                                                        |
| IK rating:                   | IK07                                                                                                                                        |
| Compliance with standards:   | IEC/EN 60670-24, IEC/EN 62208, IEC/EN 61439-3                                                                                               |
| Operation temp:              | -10 °C 60 °C                                                                                                                                |
| Weight:                      | 1.91 kg                                                                                                                                     |
| Dimensions:                  | 535 x 328 x 105 mm ,<br>520 x 306 x 72 mm - flush-mounting box                                                                              |
| Manufacturer / Brand:        | LEGRAND                                                                                                                                     |
| Guarantee:                   | 2 years                                                                                                                                     |

Front view:

Internal view of the housing:

Mounting side view:

In the kit:

DELTA-OPTI Monika Matysiak; https://www.delta.poznan.pl POL; 60-713 Poznań; Graniczna 10 e-mail: delta-opti@delta.poznan.pl; tel: +(48) 61 864 69 60