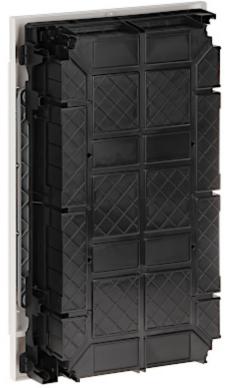

## User Manual Code: LE-135363 Flush-mounting distribution cabinet 36-modular **LE-135363** Practibox S LEGRAND

| Method of mounting:          | Flush-mounted                                                                                                                               |
|------------------------------|---------------------------------------------------------------------------------------------------------------------------------------------|
| Number of mounted modules:   | 12 x 3 rows, 17.5 mm                                                                                                                        |
| Spacing between TH 35 rails: | 150 mm                                                                                                                                      |
| Transparent door:            | -                                                                                                                                           |
| Main features:               | <ul> <li>Removable chassis with TH 35 rails</li> <li>Reversible door</li> <li>Equipped with terminal blocks</li> </ul>                      |
| Equipment:                   | • Terminal blocks<br>1 pcs : 14 x 16 mm <sup>2</sup> + 14 x 10 mm <sup>2</sup> ,<br>2 pcs : 5 x 16 mm <sup>2</sup> + 5 x 10 mm <sup>2</sup> |
| Material:                    | Self-extinguishing                                                                                                                          |
| Color:                       | White                                                                                                                                       |
| "Index of Protection":       | IP40                                                                                                                                        |
| IK rating:                   | IK07                                                                                                                                        |
| Compliance with standards:   | IEC/EN 60670-24, IEC/EN 62208, IEC/EN 61439-3                                                                                               |
| Operation temp:              | -10 °C 60 °C                                                                                                                                |
| Weight:                      | 1.91 kg                                                                                                                                     |
| Dimensions:                  | 535 x 328 x 105 mm ,<br>520 x 306 x 72 mm - flush-mounting box                                                                              |
| Manufacturer / Brand:        | LEGRAND                                                                                                                                     |
| Guarantee:                   | 2 years                                                                                                                                     |

Front view:

Internal view of the housing:

Mounting side view:

In the kit:

DELTA-OPTI Monika Matysiak; https://www.delta.poznan.pl POL; 60-713 Poznań; Graniczna 10 e-mail: delta-opti@delta.poznan.pl; tel: +(48) 61 864 69 60