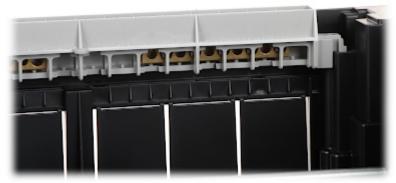

## User Manual Code: LE-135363 Flush-mounting distribution cabinet 36-modular **LE-135363** Practibox S LEGRAND

| Method of mounting:          | Flush-mounted                                                                                                                               |
|------------------------------|---------------------------------------------------------------------------------------------------------------------------------------------|
| Number of mounted modules:   | 12 x 3 rows, 17.5 mm                                                                                                                        |
| Spacing between TH 35 rails: | 150 mm                                                                                                                                      |
| Transparent door:            | -                                                                                                                                           |
| Main features:               | <ul> <li>Removable chassis with TH 35 rails</li> <li>Reversible door</li> <li>Equipped with terminal blocks</li> </ul>                      |
| Equipment:                   | • Terminal blocks<br>1 pcs : 14 x 16 mm <sup>2</sup> + 14 x 10 mm <sup>2</sup> ,<br>2 pcs : 5 x 16 mm <sup>2</sup> + 5 x 10 mm <sup>2</sup> |
| Material:                    | Self-extinguishing                                                                                                                          |
| Color:                       | White                                                                                                                                       |
| "Index of Protection":       | IP40                                                                                                                                        |
| IK rating:                   | IK07                                                                                                                                        |
| Compliance with standards:   | IEC/EN 60670-24, IEC/EN 62208, IEC/EN 61439-3                                                                                               |
| Operation temp:              | -10 °C 60 °C                                                                                                                                |
| Weight:                      | 1.91 kg                                                                                                                                     |
| Dimensions:                  | 535 x 328 x 105 mm ,<br>520 x 306 x 72 mm - flush-mounting box                                                                              |
| Manufacturer / Brand:        | LEGRAND                                                                                                                                     |
| Guarantee:                   | 2 years                                                                                                                                     |

Front view:

Internal view of the housing:

Mounting side view:

In the kit:

DELTA-OPTI Monika Matysiak; https://www.delta.poznan.pl POL; 60-713 Poznań; Graniczna 10 e-mail: delta-opti@delta.poznan.pl; tel: +(48) 61 864 69 60