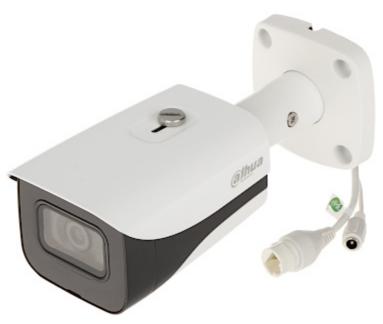

IP camera with efficient H.265 / H.264 image compression algorithm for clear and smooth video streaming at maximal resolution of 1080p.

The device is equipped with ePoE technology which enables transmission up to 800 m at a speed of 10 Mb/s or 300 m at a speed of 100 Mb/s via cat. 5e twisted-pair.

PoE powering possibility, compatible with the 802.3af standard makes the device more universal and easier to install. Thanks to the "Starlight" technology used, the camera only needs very low lighting to obtain a clear color image.

The camera has extensive functions of intelligent image analysis.

| Standard:                 | TCP/IP                                                                                                                                                               |  |
|---------------------------|----------------------------------------------------------------------------------------------------------------------------------------------------------------------|--|
| Sensor:                   | 1/2.8 " STARVIS™ CMOS                                                                                                                                                |  |
| Matrix size:              | 2.1 Mpx                                                                                                                                                              |  |
| Resolution:               | 1920 x 1080 - 1080p ,<br>1280 x 960 - 1.3 Mpx ,<br>1280 x 720 - 720p                                                                                                 |  |
| Scanning system:          | Progressive                                                                                                                                                          |  |
| Lens:                     | 2.8 mm                                                                                                                                                               |  |
| View angle:               | <ul> <li>106 ° (manufacturer data)</li> <li>103 ° (our tests result)</li> </ul>                                                                                      |  |
| Range of IR illumination: | 50 m                                                                                                                                                                 |  |
| RS-485 interface:         | -                                                                                                                                                                    |  |
| Memory card slot:         | Micro SD memory cards up to 256GB support (possible local recording)                                                                                                 |  |
| Image compression method: | H.265+ / H.265 / H.264+ / H.264 / MJPEG                                                                                                                              |  |
| Alarm inputs / outputs:   | -                                                                                                                                                                    |  |
| Audio:                    | -                                                                                                                                                                    |  |
| Main stream frame rate:   | 25 fps @ 1080p                                                                                                                                                       |  |
| Network interface:        | 10/100 Base-T (RJ-45)                                                                                                                                                |  |
| Network protocols:        | IPv4/IPv6, HTTP, HTTPS, TCP, UDP, ARP, RTP, RTSP, RTCP, RTMP, SMTP, FTP, SFTP, DHCP, DNS, DDNS, QoS, UPnP, NTP, Multicast, ICMP, IGMP, NFS, PPPoE, IEEE 802.1x, SNMP |  |
| WEB Server:               | Built-in                                                                                                                                                             |  |