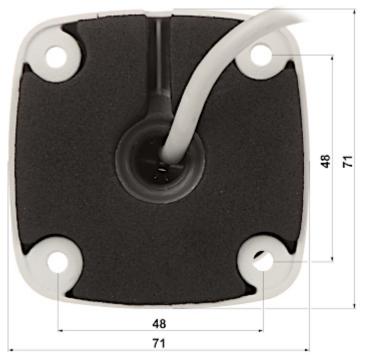

Side view:

Memory card slot:

Camera mounting side view:

See how to initialize DAHUA cameras:

In the kit:

DELTA-OPTI Monika Matysiak; https://www.delta.poznan.pl POL; 60-713 Poznań; Graniczna 10 e-mail: delta-opti@delta.poznan.pl; tel: +(48) 61 864 69 60