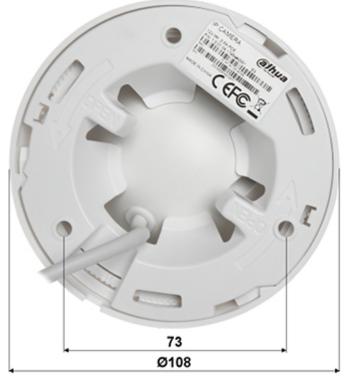

DELTA-OPTI Monika Matysiak; https://www.delta.poznan.pl POL; 60-713 Poznań; Graniczna 10 e-mail: delta-opti@delta.poznan.pl; tel: +(48) 61 864 69 60

| Network protocols:             | HTTP, HTTPS, TCP, ARP, RTSP, RTP, RTCP, UDP, SMTP, FTP, SFTP, DHCP, DNS, DDNS, PPPoE, IPv4/IPv6, QoS, UPnP, NTP, RTMP, IEEE 802.1x, Multicast, ICMP, IGMP                                                                                                                                                                                                                              |
|--------------------------------|----------------------------------------------------------------------------------------------------------------------------------------------------------------------------------------------------------------------------------------------------------------------------------------------------------------------------------------------------------------------------------------|
| WEB Server:                    | Built-in                                                                                                                                                                                                                                                                                                                                                                               |
| Max. number of on-line users:  | 20                                                                                                                                                                                                                                                                                                                                                                                     |
| ONVIF:                         | 19.06                                                                                                                                                                                                                                                                                                                                                                                  |
| Main features:                 | <ul> <li>WDR - 120 dB - Wide Dynamic Range</li> <li>3D-DNR - Digital Noise Reduction</li> <li>ROI - improve the quality of selected parts of image</li> <li>BLC/HLC - Back Light / High Light Compensation</li> <li>Possibility to change the resolution, quality and bit rate</li> <li>Motion Detection</li> <li>Configurable Privacy Zones</li> <li>Mirror - Mirror image</li> </ul> |
| Mobile phones support:         | Port no.: 37777 or access by a cloud (P2P)<br>• Android: Free application <u>DMSS</u><br>• iOS (iPhone): Free application <u>DMSS</u>                                                                                                                                                                                                                                                  |
| Default IP address:            | 192.168.1.108                                                                                                                                                                                                                                                                                                                                                                          |
| Default admin user / password: | admin / -<br>The administrator password should be set at the first start                                                                                                                                                                                                                                                                                                               |
| Web browser access ports:      | 80, 37777                                                                                                                                                                                                                                                                                                                                                                              |
| PC client access ports:        | 37777                                                                                                                                                                                                                                                                                                                                                                                  |
| Mobile client access ports:    | 37777                                                                                                                                                                                                                                                                                                                                                                                  |
| Port ONVIF:                    | 80                                                                                                                                                                                                                                                                                                                                                                                     |
| RTSP URL:                      | rtsp://admin:hasło@192.168.1.108:554/cam/realmonitor?channel=1&subtype=0 -<br>Main stream<br>rtsp://admin:hasło@192.168.1.108:554/cam/realmonitor?channel=1&subtype=1 - Sub<br>stream                                                                                                                                                                                                  |
| Color:                         | White                                                                                                                                                                                                                                                                                                                                                                                  |
| Power supply:                  | • PoE (802.3af),<br>• 12 V DC / 410 mA                                                                                                                                                                                                                                                                                                                                                 |
| Power consumption:             | < 4.9 W                                                                                                                                                                                                                                                                                                                                                                                |
| Housing:                       | Dome - Metal + Plastic                                                                                                                                                                                                                                                                                                                                                                 |
| "Index of Protection":         | IP67                                                                                                                                                                                                                                                                                                                                                                                   |
| Operation temp:                | -40 °C 55 °C                                                                                                                                                                                                                                                                                                                                                                           |
| Weight:                        | 0.27 kg                                                                                                                                                                                                                                                                                                                                                                                |
| Dimensions:                    | Ø 108 x 85 mm                                                                                                                                                                                                                                                                                                                                                                          |
| Supported languages:           | Polish, English, Czech, French, Spanish Dutch, German, Portuguese, Russian, Italian                                                                                                                                                                                                                                                                                                    |
| Manufacturer / Brand:          | DAHUA                                                                                                                                                                                                                                                                                                                                                                                  |
| Guarantee:                     | 3 years                                                                                                                                                                                                                                                                                                                                                                                |