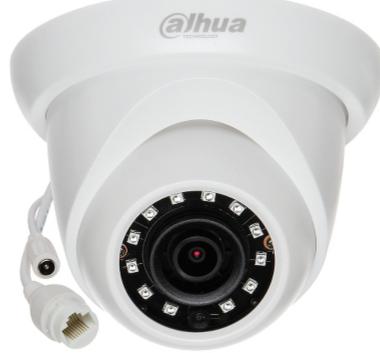

Entry series IP camera with efficient H.265 / H.264 image compression algorithm for clear and smooth video streaming at maximal resolution of 4 MPx.

PoE powering possibility, compatible with the 802.3af standard makes the device more universal and easier to install.

DELTA-OPTI Monika Matysiak; https://www.delta.poznan.pl POL; 60-713 Poznań; Graniczna 10 e-mail: delta-opti@delta.poznan.pl; tel: +(48) 61 864 69 60

| Network protocols:             | HTTP, HTTPS, TCP, ARP, RTSP, RTP, RTCP, UDP, SMTP, FTP, SFTP, DHCP, DNS, DDNS, PPPoE, IPv4/IPv6, QoS, UPnP, NTP, RTMP, IEEE 802.1x, Multicast, ICMP, IGMP                                                                                                                                                                                                                              |
|--------------------------------|----------------------------------------------------------------------------------------------------------------------------------------------------------------------------------------------------------------------------------------------------------------------------------------------------------------------------------------------------------------------------------------|
| WEB Server:                    | Built-in                                                                                                                                                                                                                                                                                                                                                                               |
| Max. number of on-line users:  | 20                                                                                                                                                                                                                                                                                                                                                                                     |
| ONVIF:                         | 19.06                                                                                                                                                                                                                                                                                                                                                                                  |
| Main features:                 | <ul> <li>WDR - 120 dB - Wide Dynamic Range</li> <li>3D-DNR - Digital Noise Reduction</li> <li>ROI - improve the quality of selected parts of image</li> <li>BLC/HLC - Back Light / High Light Compensation</li> <li>Possibility to change the resolution, quality and bit rate</li> <li>Motion Detection</li> <li>Configurable Privacy Zones</li> <li>Mirror - Mirror image</li> </ul> |
| Mobile phones support:         | Port no.: 37777 or access by a cloud (P2P)<br>• Android: Free application <u>DMSS</u><br>• iOS (iPhone): Free application <u>DMSS</u>                                                                                                                                                                                                                                                  |
| Default IP address:            | 192.168.1.108                                                                                                                                                                                                                                                                                                                                                                          |
| Default admin user / password: | admin / -<br>The administrator password should be set at the first start                                                                                                                                                                                                                                                                                                               |
| Web browser access ports:      | 80, 37777                                                                                                                                                                                                                                                                                                                                                                              |
| PC client access ports:        | 37777                                                                                                                                                                                                                                                                                                                                                                                  |
| Mobile client access ports:    | 37777                                                                                                                                                                                                                                                                                                                                                                                  |
| Port ONVIF:                    | 80                                                                                                                                                                                                                                                                                                                                                                                     |
| RTSP URL:                      | rtsp://admin:hasło@192.168.1.108:554/cam/realmonitor?channel=1&subtype=0 -<br>Main stream<br>rtsp://admin:hasło@192.168.1.108:554/cam/realmonitor?channel=1&subtype=1 - Sub<br>stream                                                                                                                                                                                                  |
| Color:                         | White                                                                                                                                                                                                                                                                                                                                                                                  |
| Power supply:                  | • PoE (802.3af),<br>• 12 V DC / 410 mA                                                                                                                                                                                                                                                                                                                                                 |
| Power consumption:             | < 4.9 W                                                                                                                                                                                                                                                                                                                                                                                |
| Housing:                       | Dome - Metal + Plastic                                                                                                                                                                                                                                                                                                                                                                 |
| "Index of Protection":         | IP67                                                                                                                                                                                                                                                                                                                                                                                   |
| Operation temp:                | -40 °C 55 °C                                                                                                                                                                                                                                                                                                                                                                           |
| Weight:                        | 0.27 kg                                                                                                                                                                                                                                                                                                                                                                                |
| Dimensions:                    | Ø 108 x 85 mm                                                                                                                                                                                                                                                                                                                                                                          |
| Supported languages:           | Polish, English, Czech, French, Spanish Dutch, German, Portuguese, Russian, Italian                                                                                                                                                                                                                                                                                                    |
| Manufacturer / Brand:          | DAHUA                                                                                                                                                                                                                                                                                                                                                                                  |
| Guarantee:                     | 3 years                                                                                                                                                                                                                                                                                                                                                                                |