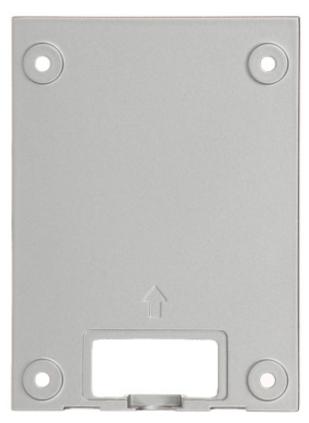

#### Front view:

Rear view:

Code: VTM115 SURFACE HOUSING **VTM115** DAHUA

Side view:

User Manual
Code: VTM115
SURFACE HOUSING VTM115 DAHUA

Method of mounting:

Dimensions:

Code: VTM115 SURFACE HOUSING **VTM115** DAHUA