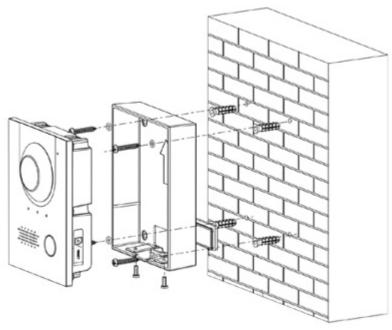

#### Front view:

Rear view:

Code: VTM115 SURFACE HOUSING **VTM115** DAHUA

Side view:

User Manual
Code: VTM115
SURFACE HOUSING VTM115 DAHUA

Method of mounting:

Dimensions:

Code: VTM115 SURFACE HOUSING **VTM115** DAHUA