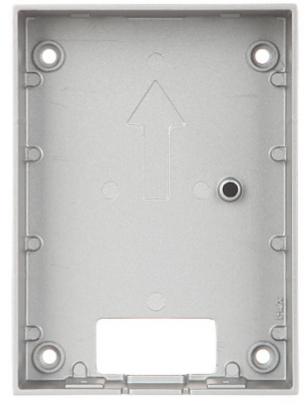

#### Front view:

Rear view:

Code: VTM115 SURFACE HOUSING **VTM115** DAHUA

Side view:

User Manual
Code: VTM115
SURFACE HOUSING VTM115 DAHUA

Method of mounting:

Dimensions:

Code: VTM115 SURFACE HOUSING **VTM115** DAHUA