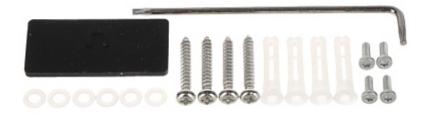

nd viscous fluids.

The surface-mounted housing is dedicated to VTO2202F-P devices.



### Code: VTM115 SURFACE HOUSING **VTM115** DAHUA

| Material:             | Aluminum         |
|-----------------------|------------------|
| Application:          | VTO2202F-P       |
| Color:                | Silver           |
| Weight:               | 0.17 kg          |
| Internal dimensions:  | 120 x 88 x 24 mm |
| External dimensions:  | 129 x 95 x 29 mm |
| Manufacturer / Brand: | DAHUA            |
| Guarantee:            | 3 years          |

#### Front view:



Rear view:



Code: VTM115 SURFACE HOUSING **VTM115** DAHUA



Side view:



User Manual
Code: VTM115
SURFACE HOUSING VTM115 DAHUA



Method of mounting:



Dimensions:



Code: VTM115 SURFACE HOUSING **VTM115** DAHUA





In the kit:



PACKAGE

Dimensions (L x W x H): 0x0x0 mm

Gross Weight: 0 kg