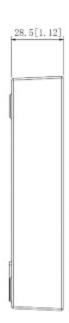

### Code: VTM115 SURFACE HOUSING **VTM115** DAHUA

| Material:             | Aluminum         |
|-----------------------|------------------|
| Application:          | VTO2202F-P       |
| Color:                | Silver           |
| Weight:               | 0.17 kg          |
| Internal dimensions:  | 120 x 88 x 24 mm |
| External dimensions:  | 129 x 95 x 29 mm |
| Manufacturer / Brand: | DAHUA            |
| Guarantee:            | 3 years          |

#### Front view:

Rear view:

Code: VTM115 SURFACE HOUSING **VTM115** DAHUA

Side view:

User Manual
Code: VTM115
SURFACE HOUSING VTM115 DAHUA

Method of mounting:

Dimensions:

Code: VTM115 SURFACE HOUSING **VTM115** DAHUA