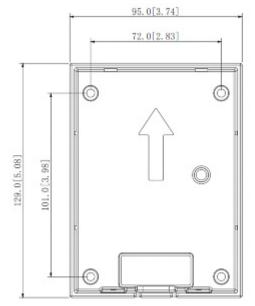

### Code: VTM115 SURFACE HOUSING **VTM115** DAHUA

| Material:             | Aluminum         |
|-----------------------|------------------|
| Application:          | VTO2202F-P       |
| Color:                | Silver           |
| Weight:               | 0.17 kg          |
| Internal dimensions:  | 120 x 88 x 24 mm |
| External dimensions:  | 129 x 95 x 29 mm |
| Manufacturer / Brand: | DAHUA            |
| Guarantee:            | 3 years          |

#### Front view:

Rear view:

Code: VTM115 SURFACE HOUSING **VTM115** DAHUA

Side view:

User Manual
Code: VTM115
SURFACE HOUSING VTM115 DAHUA

Method of mounting:

Dimensions:

Code: VTM115 SURFACE HOUSING **VTM115** DAHUA