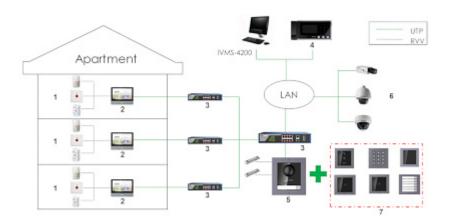

- 1. Alarm sensors
- 2. INDOOR PANEL
- 3. Switch PoE
- 4. Guard station
- 5. Main unit powered by  $\ensuremath{\text{PoE}}$  switch
- 6. IP cameras
- $7.\ Expansion\ modules$
- In the kit:

PACKAGE

Dimensions (L x W x H): 0x0x0 mm Gross Weight: 0 kg