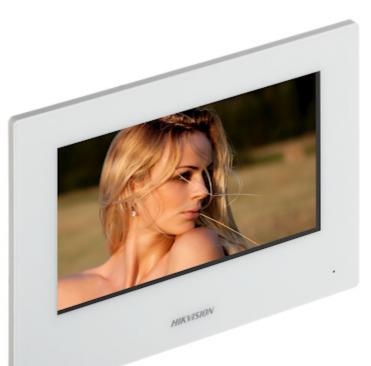

The DS-KH6320-WTE1-W panel has been designed to create a simple and effective system of local communication.

A device dedicated to work with modular video doorphones Hikvision IP. It can be also used as simple alarm control panel, or notification module by the support 8 alarm inputs.

The device is dedicated to work with Hikvision IP video doorphones. In addition, the device has the ability to work with the **Hik-Connect** application on mobile devices.

| Compatibility:                          | Hikvision IP Video Doorphones                                                                                                                                                                                                                                                                                                                                                                                                                                                                                                                                                                                                                                                                                                                                                                                                                                                           |
|-----------------------------------------|-----------------------------------------------------------------------------------------------------------------------------------------------------------------------------------------------------------------------------------------------------------------------------------------------------------------------------------------------------------------------------------------------------------------------------------------------------------------------------------------------------------------------------------------------------------------------------------------------------------------------------------------------------------------------------------------------------------------------------------------------------------------------------------------------------------------------------------------------------------------------------------------|
| Shield:                                 | 7 " - capacitive touch screen                                                                                                                                                                                                                                                                                                                                                                                                                                                                                                                                                                                                                                                                                                                                                                                                                                                           |
| Resolution:                             | 1024 x 600                                                                                                                                                                                                                                                                                                                                                                                                                                                                                                                                                                                                                                                                                                                                                                                                                                                                              |
| Internal memory:                        | 128 MB (built-in)                                                                                                                                                                                                                                                                                                                                                                                                                                                                                                                                                                                                                                                                                                                                                                                                                                                                       |
| Main features:                          | <ul> <li>Wi-Fi module - IEEE 802.11 b/g/n,</li> <li>Microphone built-in,</li> <li>Speakers built-in,</li> <li>Bidirectional communication,</li> <li>Smooth adjustment of monitor parameters: image brightness, ring tone volume and conversation volume,</li> <li>Automatically capture and save photos if there is no response to the bell button,</li> <li>IP Hikvision cameras support,</li> <li>The ability of direct communication between two or more panels,</li> <li>Register a short voice message if there is no response to the bell button</li> <li>Support for capturing a photo during video calls</li> <li>The microSD cards support max. 32 GB (not included)</li> <li>The device is fully configurable via the <b>iVMS4200</b> software.</li> <li>In addition, the device has the ability to work with the <b>Hik-Connect</b> application on mobile devices</li> </ul> |
| Controlling:                            | capacitive touch screen                                                                                                                                                                                                                                                                                                                                                                                                                                                                                                                                                                                                                                                                                                                                                                                                                                                                 |
| Default administrator password:         | The administrator password should be set at the first start                                                                                                                                                                                                                                                                                                                                                                                                                                                                                                                                                                                                                                                                                                                                                                                                                             |
| Default password for securing the zone: |                                                                                                                                                                                                                                                                                                                                                                                                                                                                                                                                                                                                                                                                                                                                                                                                                                                                                         |
| Alarm inputs:                           | 8                                                                                                                                                                                                                                                                                                                                                                                                                                                                                                                                                                                                                                                                                                                                                                                                                                                                                       |

#### Front view:

Rear view: