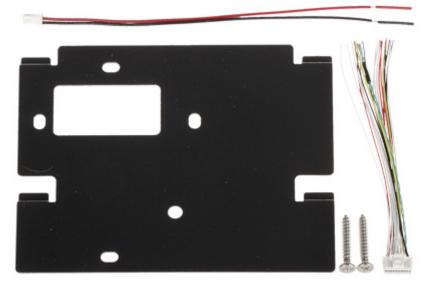

- 1. Alarm sensors
- 2. INDOOR PANEL
- 3. Switch PoE
- 4. Guard station
- 5. Main unit powered by  $\ensuremath{\text{PoE}}$  switch
- 6. IP cameras
- $7.\ Expansion\ modules$
- In the kit:

PACKAGE

Dimensions (L x W x H): 0x0x0 mm Gross Weight: 0 kg