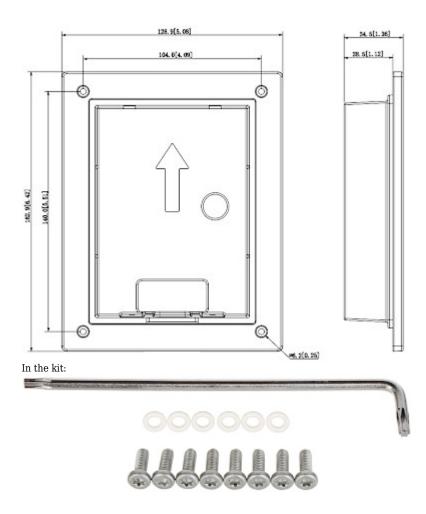

#### Front view:

User Manual
Code: VTM114
FLUSH HOUSING VTM114 DAHUA

Rear view:

Dimensions: