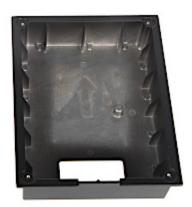

#### Front view:

User Manual
Code: VTM114
FLUSH HOUSING VTM114 DAHUA

Rear view:

Dimensions: