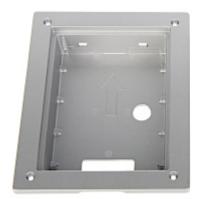

#### Front view:

User Manual
Code: VTM114
FLUSH HOUSING VTM114 DAHUA

Rear view:

Dimensions: