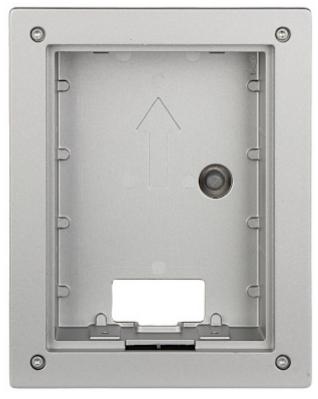

The flush-mounted housing is dedicated to VTO2202F-P devices.

#### Code: VTM114 FLUSH HOUSING **VTM114** DAHUA

| Material:             | Aluminum                  |
|-----------------------|---------------------------|
| Application:          | VTO2202F-P, VTO2202F-P-S2 |
| Color:                | Silver                    |
| Weight:               | 0.5 kg                    |
| Internal dimensions:  | 90 x 124 x 25 mm          |
| External dimensions:  | 129 x 163 x 40 mm         |
| Manufacturer / Brand: | DAHUA                     |
| Guarantee:            | 3 years                   |

#### Front view:

User Manual
Code: VTM114
FLUSH HOUSING VTM114 DAHUA

Rear view:

Dimensions: